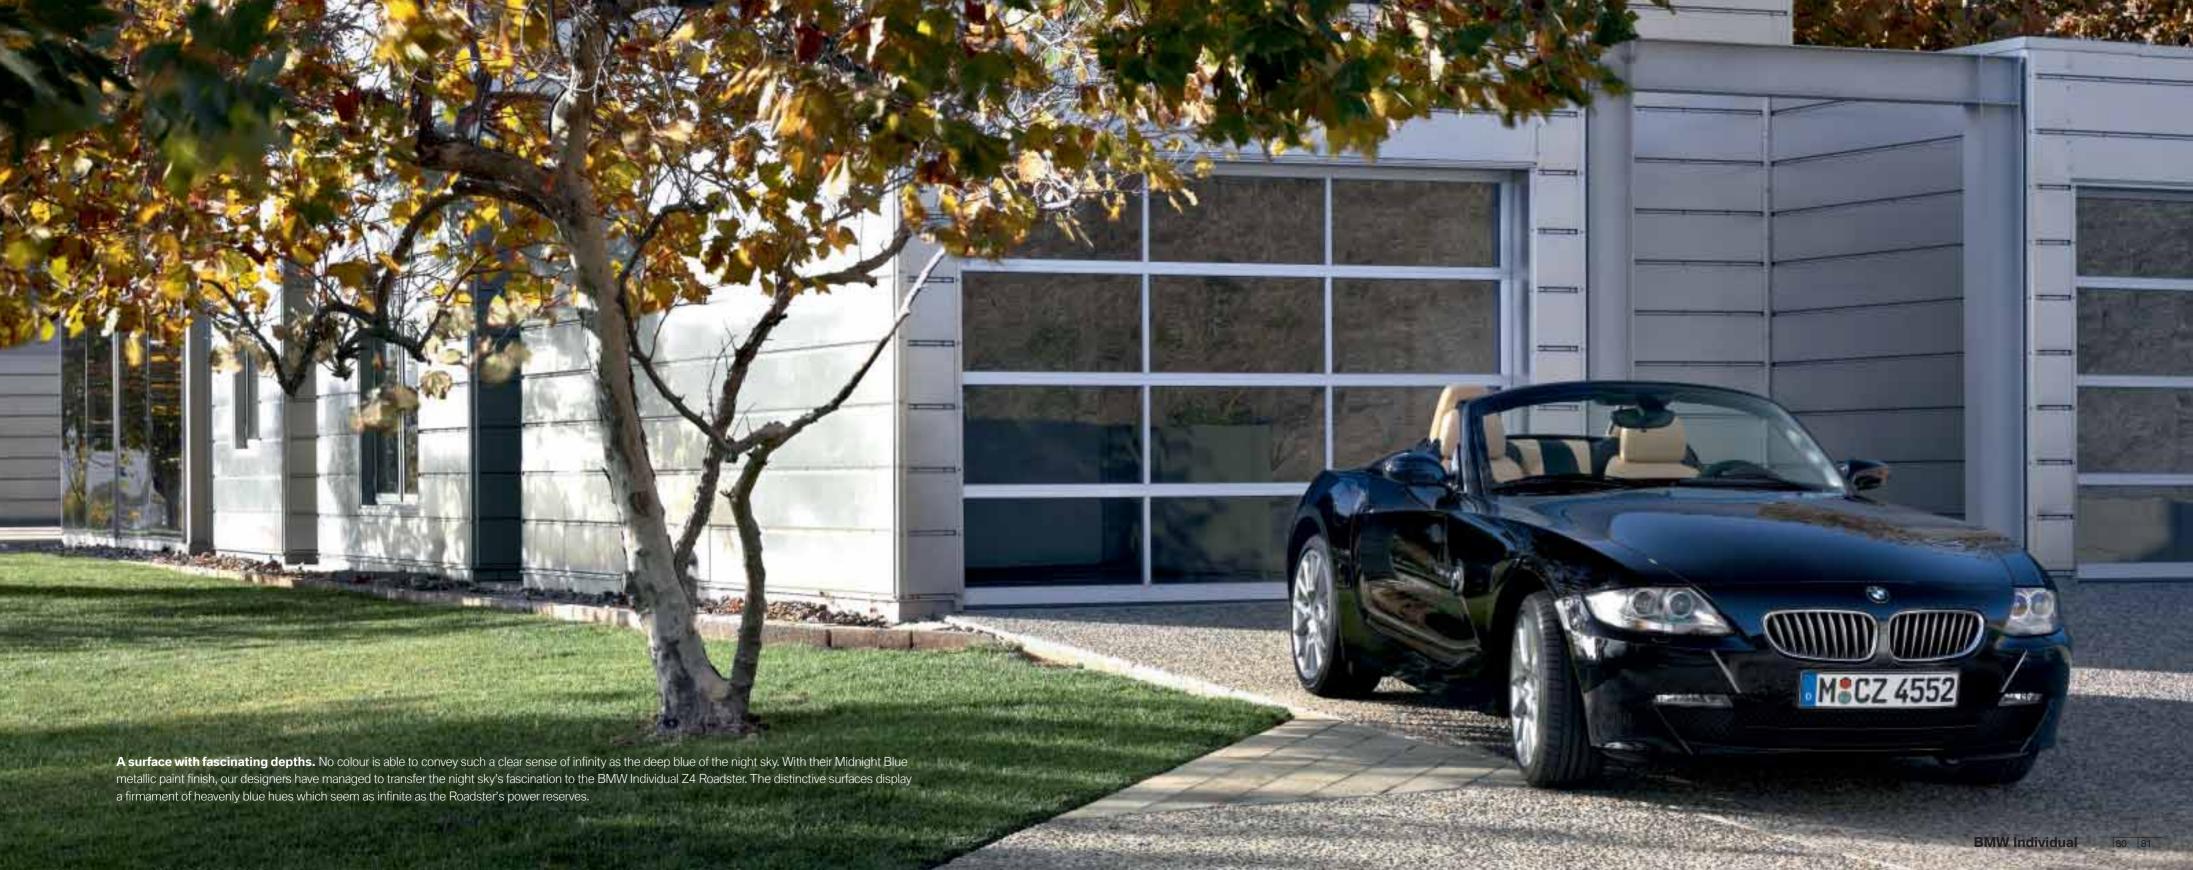

**Scintillating like the surface of the sea. With an oceanic depth of colour.** Depending on the light angle, the Midnight Blue metallic paint finish sparkles in a multitude of blue hues. Finely-ground pigments ensure that there is a constant supply of fresh nuances to discover. In the sunshine, they seem to rise from the depths, in order to attract admiring glances.