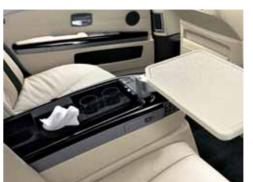

BMW Individual centre console with table and storage BMW Individual centre console with two tables\*: **compartment\*:** for storing a notebook or A4 documents. allowing you to work in comfort using your laptop.