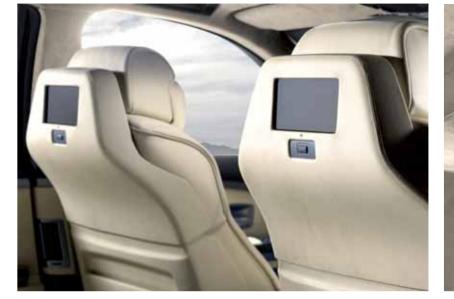

Surfing the Internet: BMW Individual Rear Seat Infotainment Online is the innovative Internet system for rear-seat passengers. Two 9.5" LCD monitors integrated into the front seat backrests provide access to a full range of multimedia services, including TV reception and DVD playback, with unlimited Internet access while on the move.

Front-row seats in the rear: the BMW Individual Rear Seat Infotainment system consists of two 6.5" LCD monitors attached to the front seat backrests.2 This enables TV reception on the move, as well as DVD playback in 16:9 format. Control centre functions are shown on the monitors. Audio quality is simply superb.