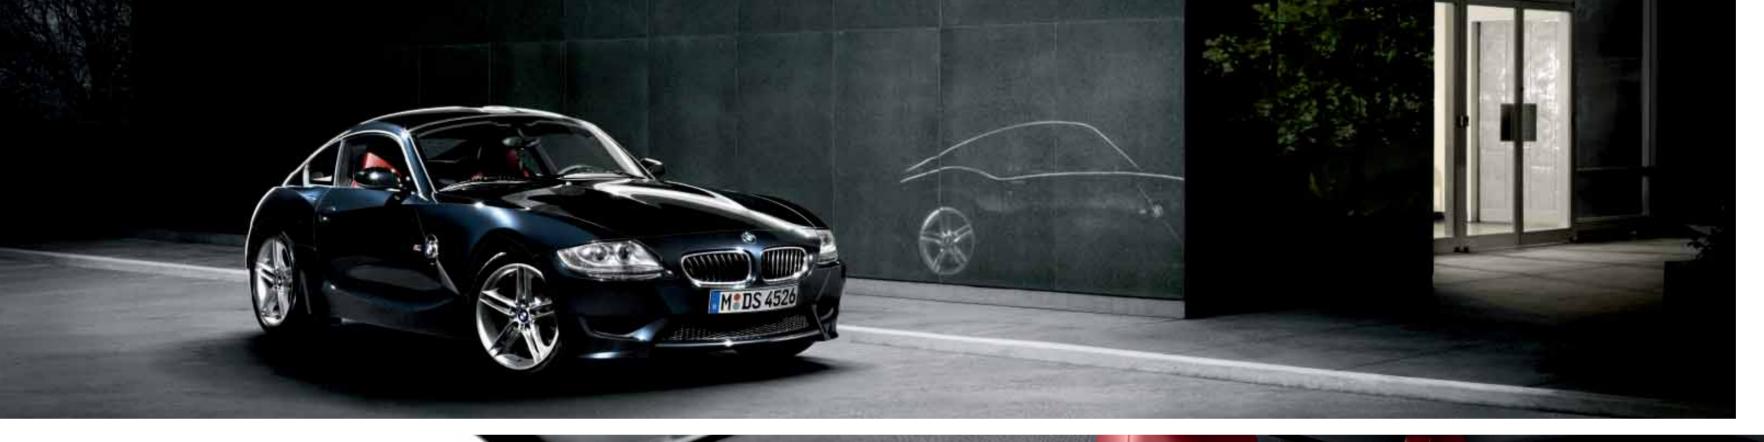

**Top quality has many facets.** The play of colours in the special BMW M Carbon Black metallic paint finish is as complex as the structure of carbon itself. The elegant black changes into a very dark blue, highlighting the multifaceted exterior design of the BMW Individual Z4 M Coupé by making its surfaces, joins and creases look even more distinctive.

**Tradition meets innovation.** In Imola, racing tradition and innovation come together as they do nowhere else in the world. A similar meeting also happens in the interior of the BMW Individual Z4 M Coupé, with high-quality New England leather in Imola Red and Anthracite underscoring the interior design's sporting credentials.