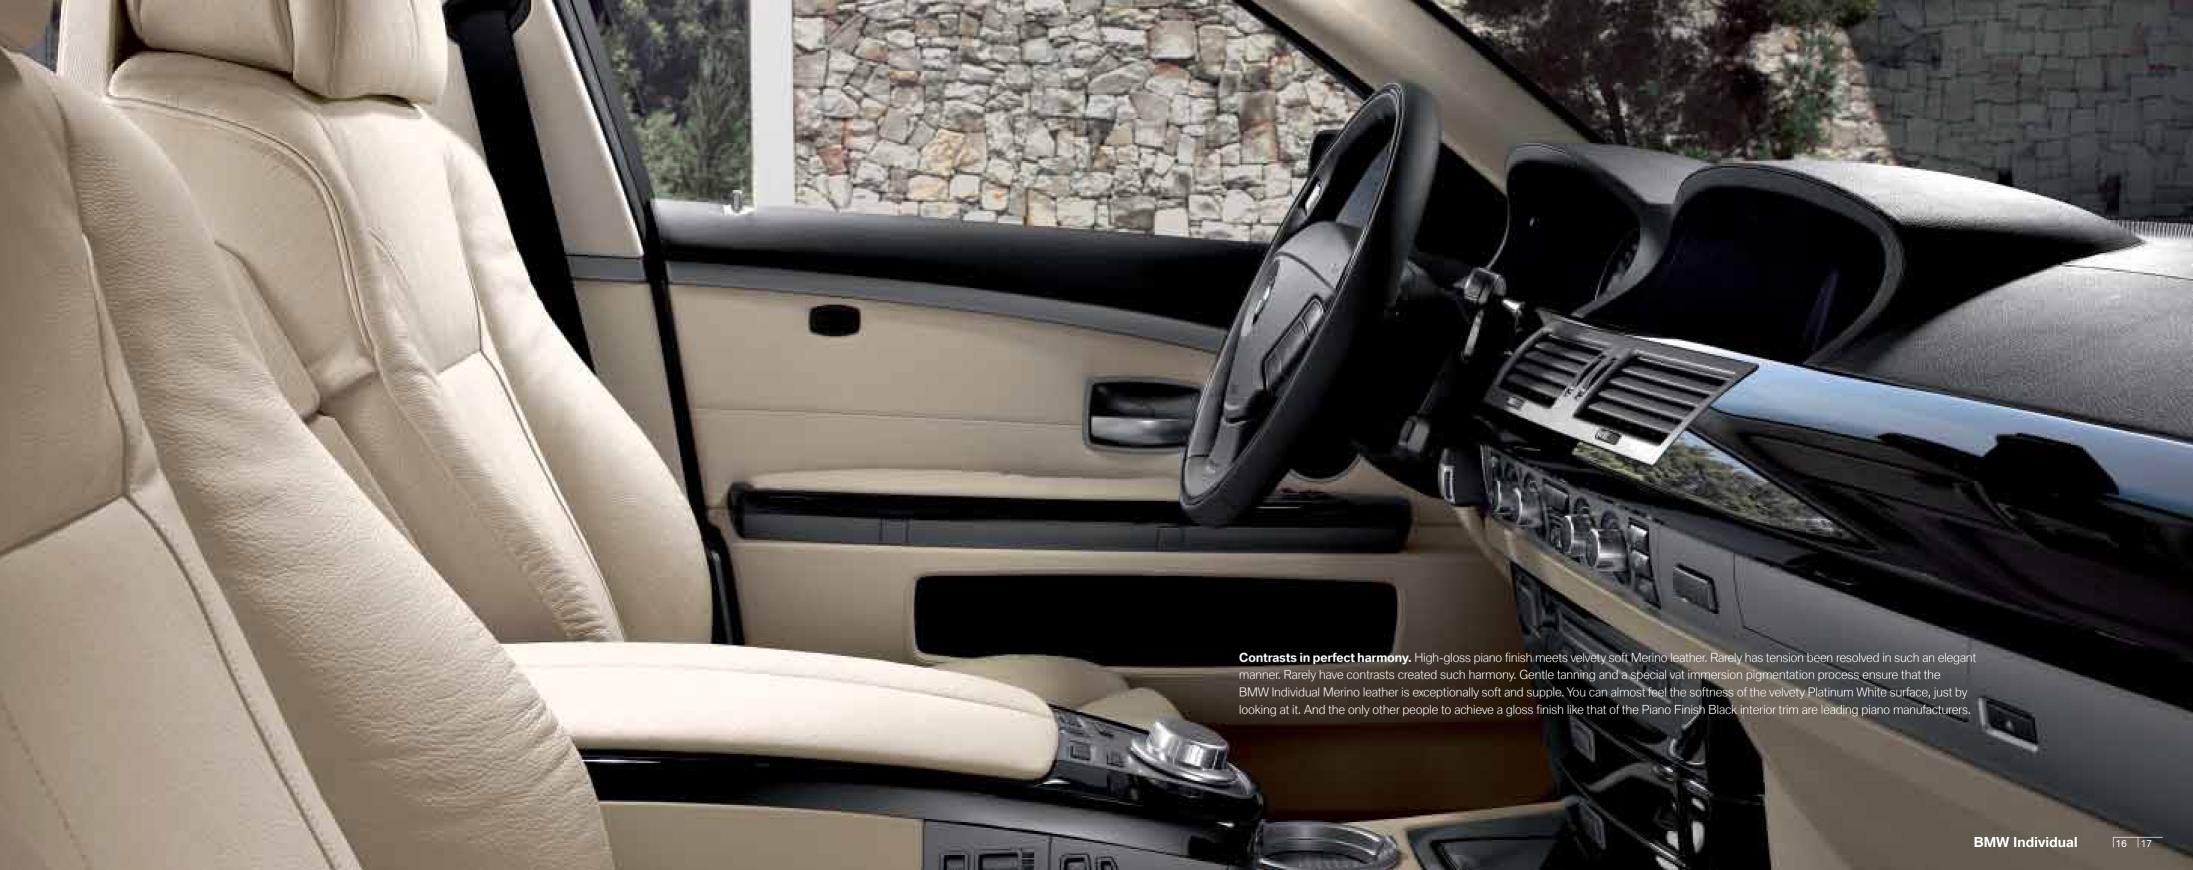

Harmony arises when all the intermediate tones are right. Somewhere between black and white there is the perfect grey. And the same harmony is also apparent in the way the leather combines with the BMW Individual interior trim in Piano Finish Black, a high-class finish that requires special expertise to achieve. Several layers are applied to the surface and polished to a fine sheen in order to create this unique, exclusive high-gloss effect.