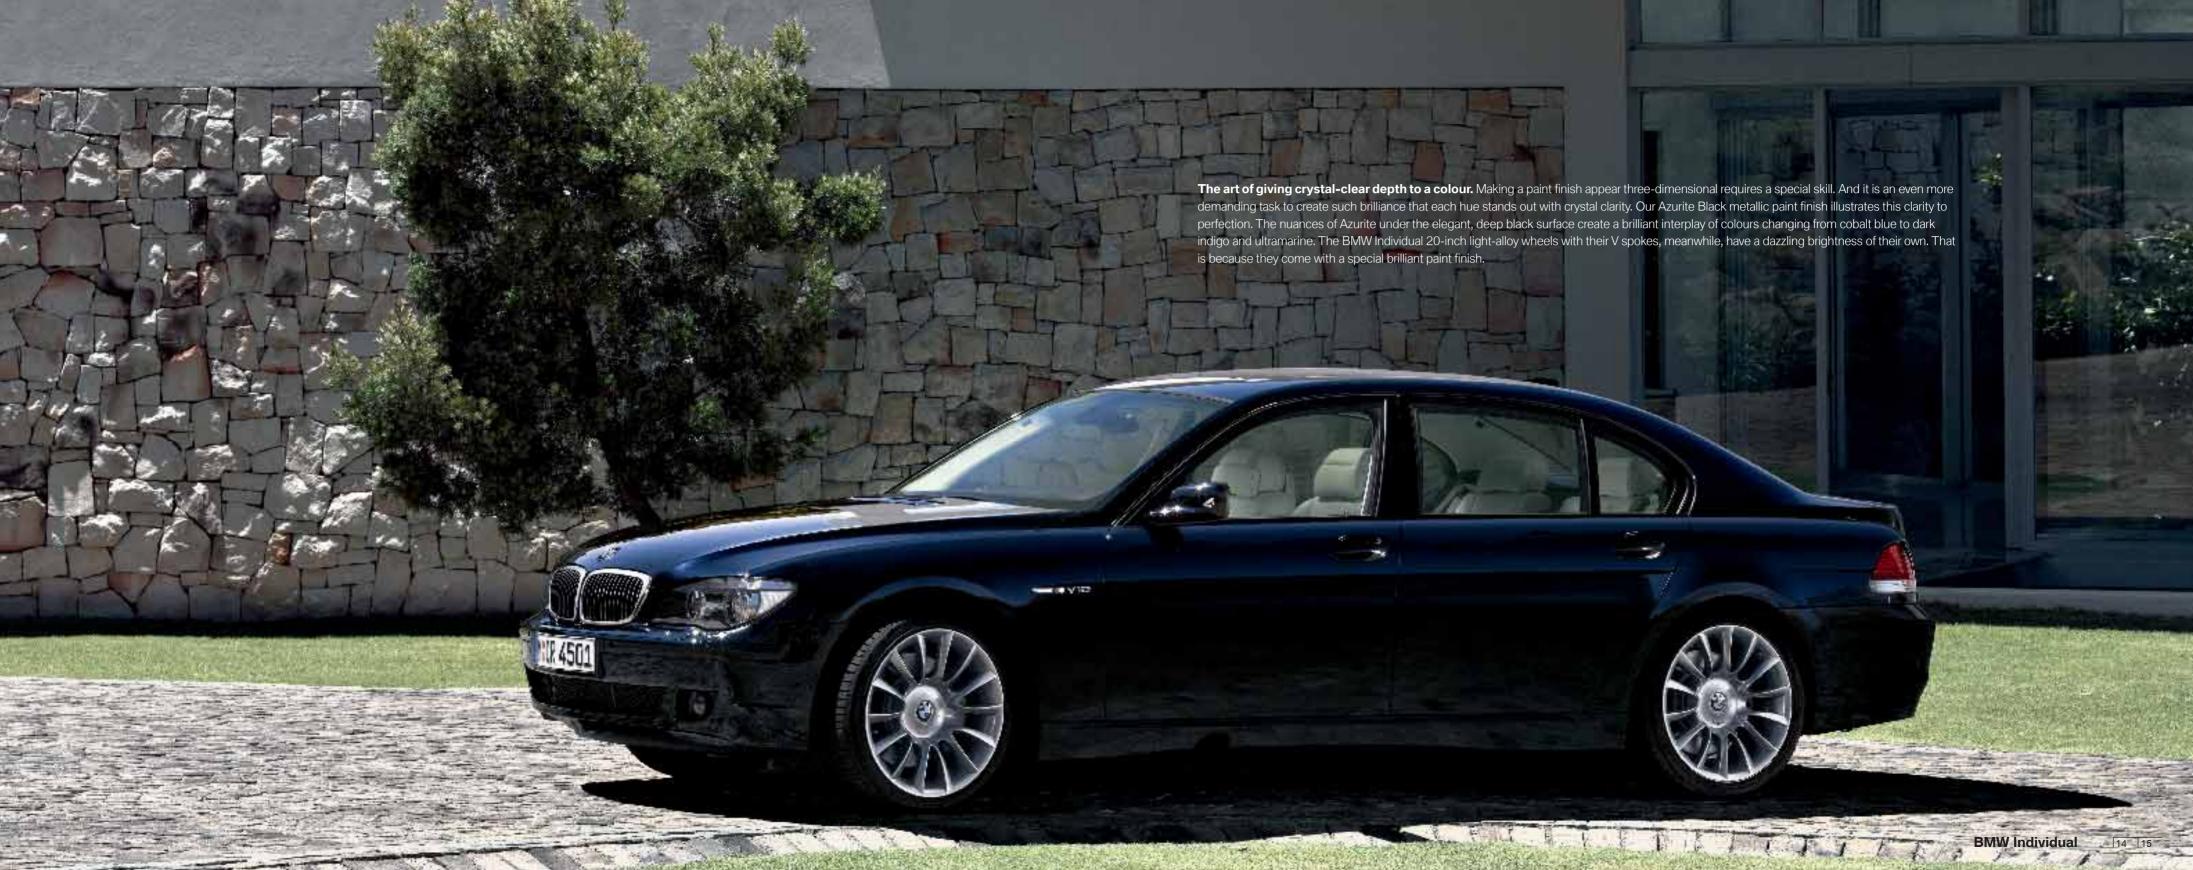

BMW M5 Touring is not available in Australia.

**The changing hues of azurite.** The exterior of the BMW Individual M3 Sedan reveals varied shades of deep blue reminiscent of azurite crystals. What the BMW Individual Azurite Black metallic paint finish has in common with its natural counterpart is that the interplay of cobalt blue, indigo and ultramarine hues is the result of a very special manufacturing process.