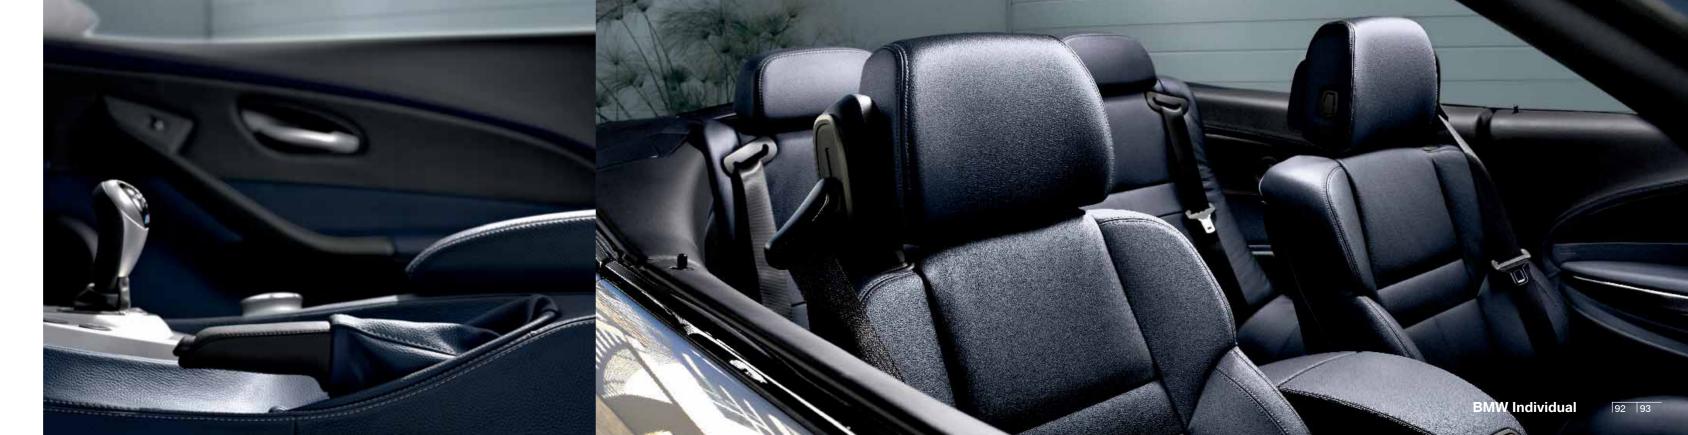

BMW Individual centre console with table and storage BMW Individual centre console with two tables\*: **compartment\*:** for storing a notebook or A4 documents. allowing you to work in comfort using your laptop.

The centre console with Piano Finish Black trim and control panels harmonises perfectly with the BMW Individual interior trim in Piano Finish Black. The armrest features BMW Individual Merino leather. The centre console is only available in conjunction with the optional electrically adjustable rear comfort seats.

<sup>\*</sup>This option deletes the centre rear seat.

**Harmony is measured on a very fine scale.** It's very meticulous work when our designers develop BMW Individual equipment. Down to the smallest fraction of an inch, nothing is left to chance. The full leather upholstery in Polar Grey BMW Individual Merino leather and the Anthracite roof liner in Alcantara with its elegant suede look emphasise the exclusivity of the interior.