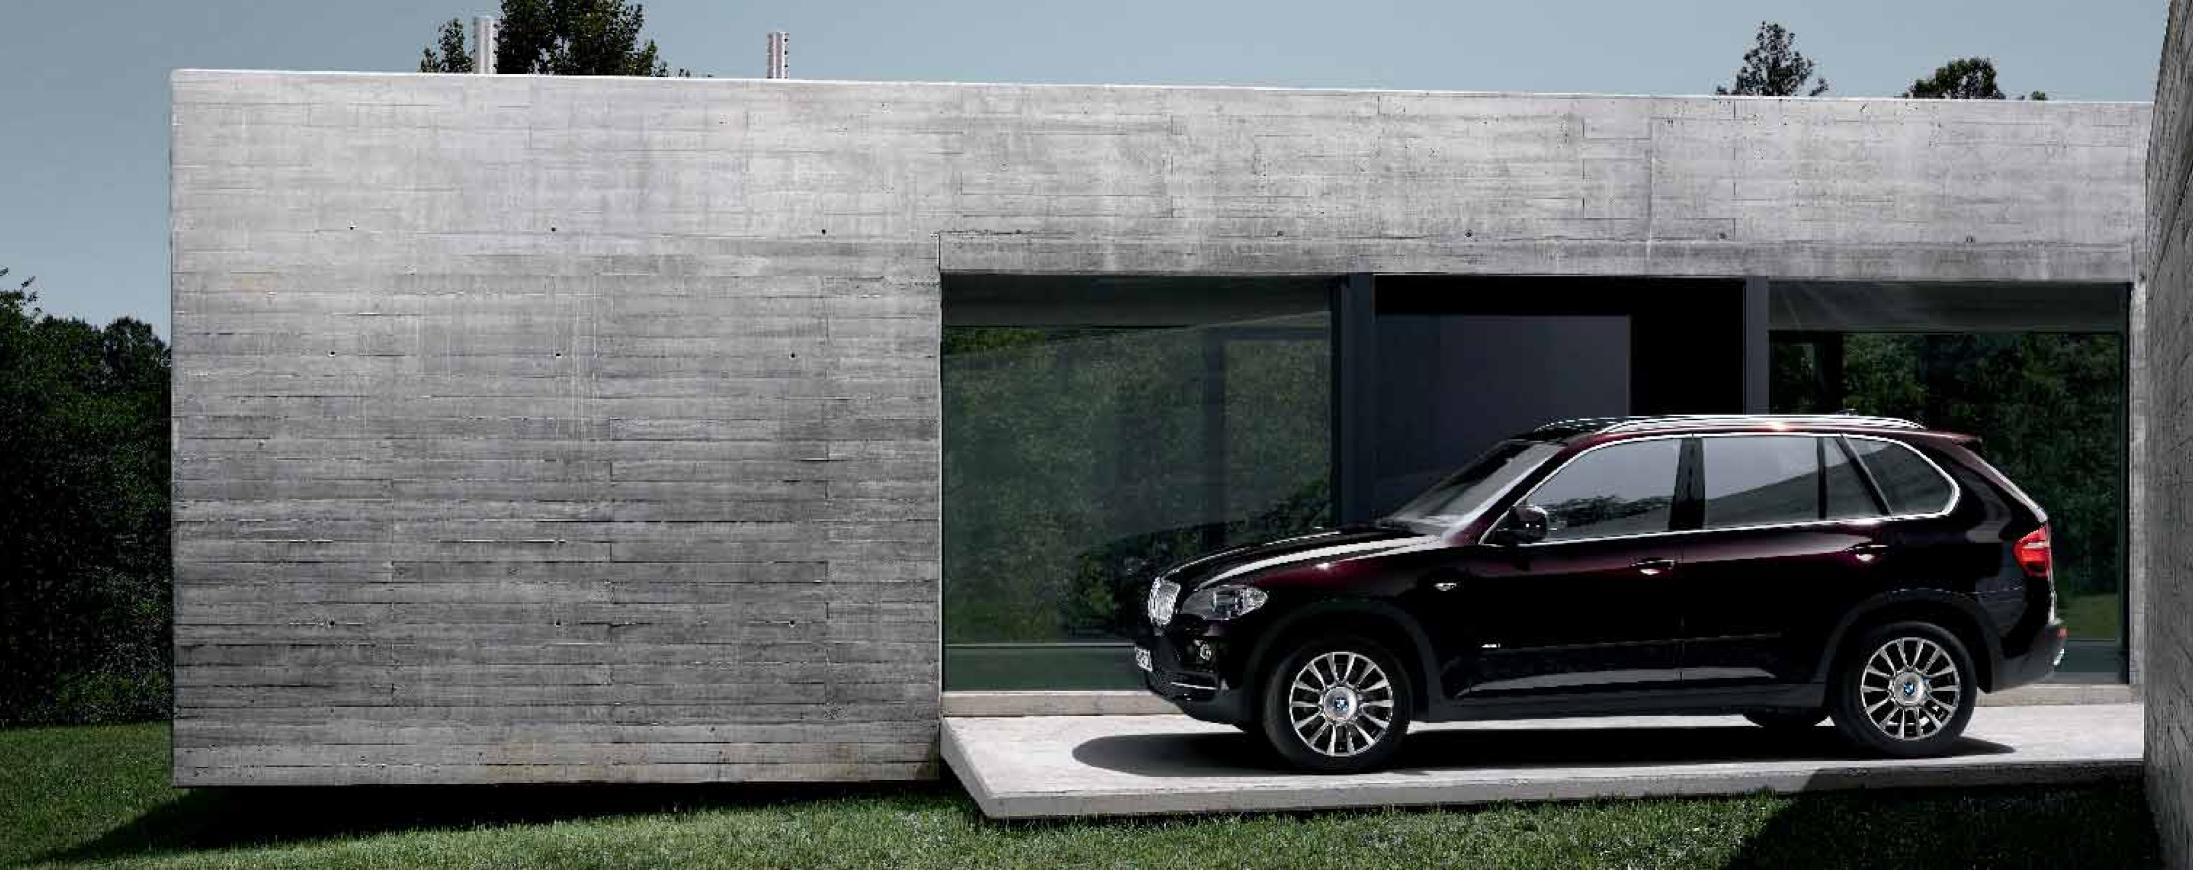

BMW Individual Exterior Paint Finishes

BMW M Special Exterior Paint Finishes

Only in conjunction with the Composition with Maritime Character.
The BMW Individual exterior colours Ruby Black metallic and Moonstone metallic are also available for the BMW X3.