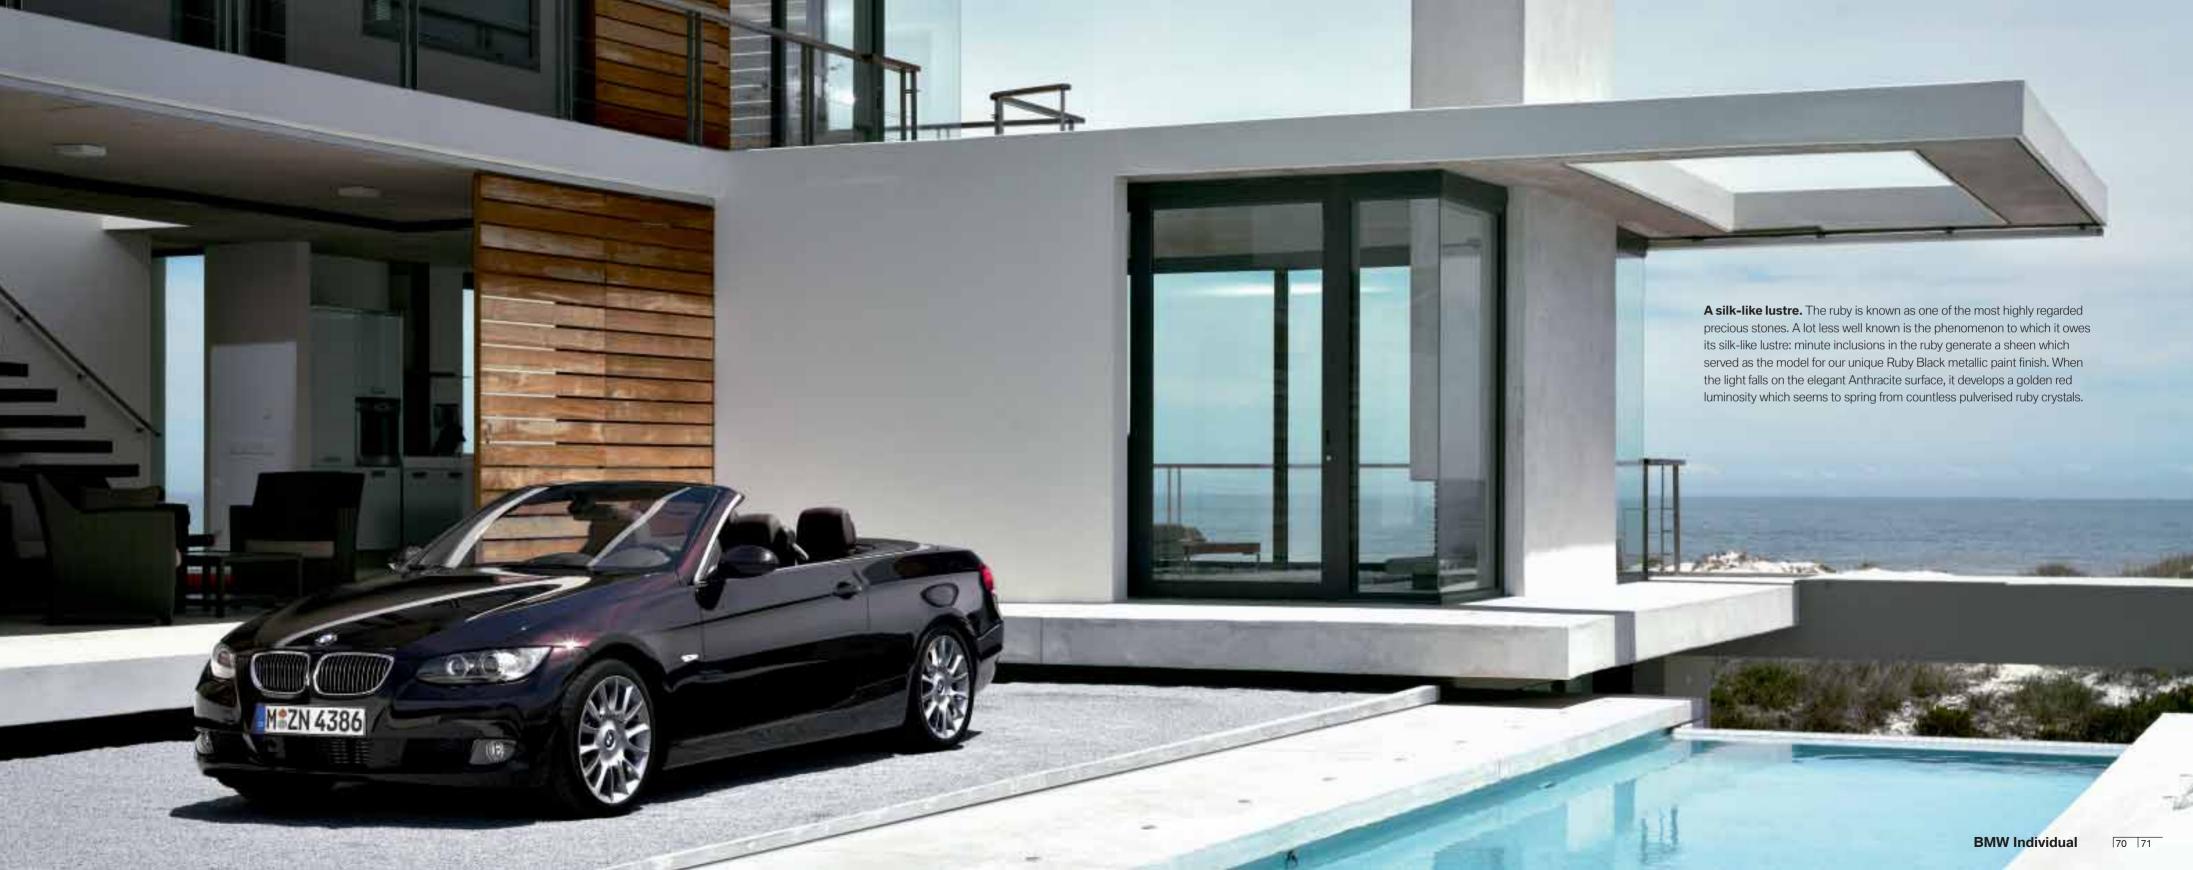

**Changing moods.** Looking at the exterior, it is the Ruby Black metallic paint finish that generates a wealth of changing colour nuances. Depending on the observer's position and the lighting, the colour changes from an elegant anthracite to a passionate golden red. The BMW Individual light-alloy wheels with V-spoke styling 152l, 19 inch, complete the virtuoso performance.