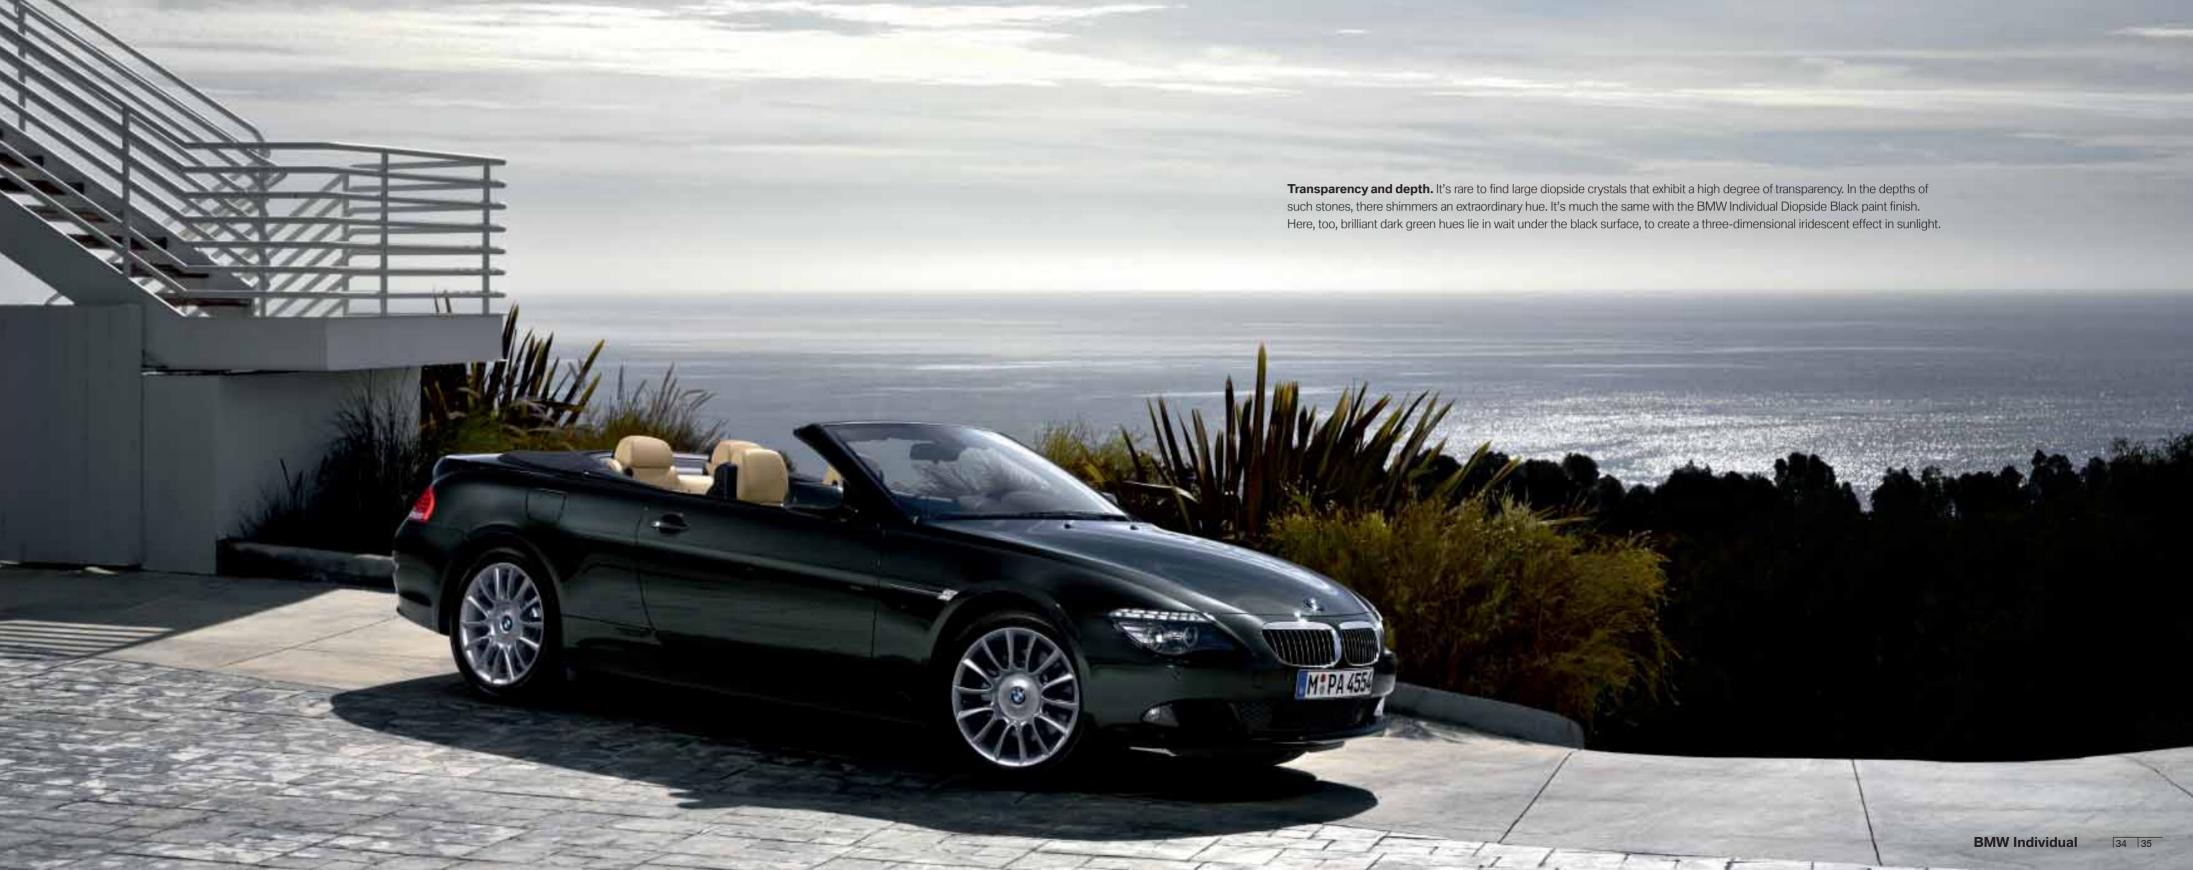

A brilliant way of showing character. A sophisticated process lends diopside a brilliant dark green colouration that is in no way inferior to emerald. It is the same with the BMW Individual Diopside Black metallic paint finish. Here, too, emerald hues rise from the depth, creating a three-dimensional iridescent effect.