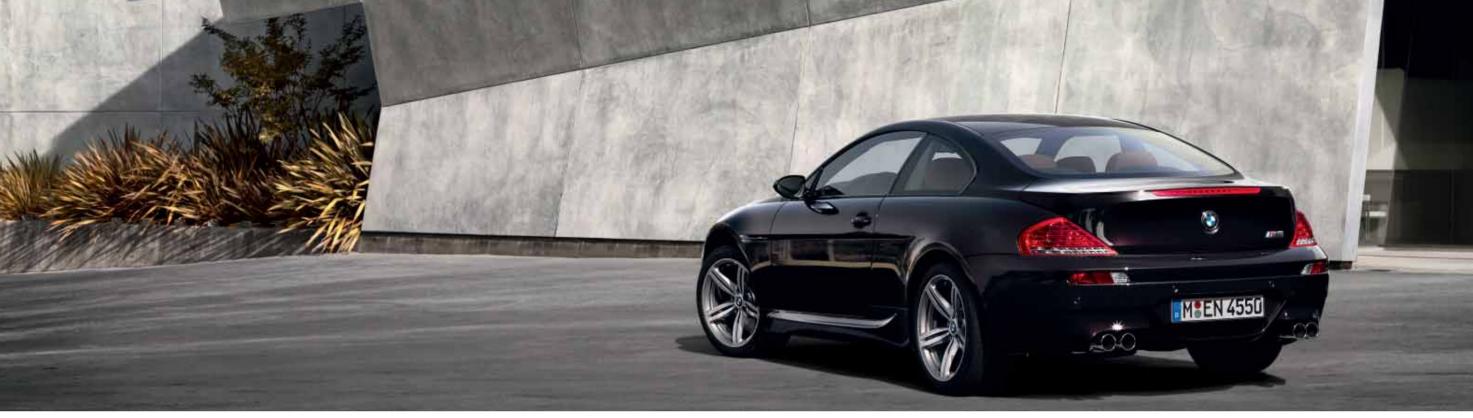

**Refined power.** The BMW Individual paint finish in Ruby Black metallic lends the surface of this BMW Individual M6 Coupé its powerful depth. This effect is achieved by special pigmentation that creates an elegant light effect resembling the silky sheen of a ruby.

**A trinity of colours.** The BMW Individual interior trim in Walnut Amarone contributes a deep brown whose red shimmer harmonises perfectly with the Ruby Black metallic paint finish. The BMW Individual Merino leather in Oxide Brown completes the picture.