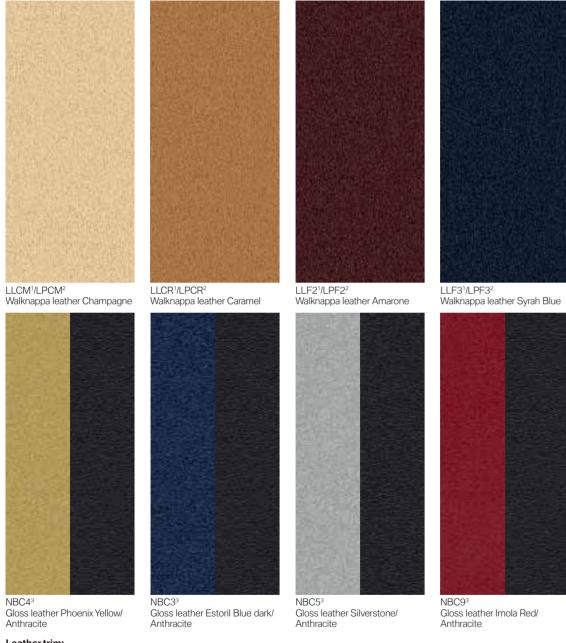

## **BMW Individual** Z4 Upholstery Colours

- <sup>1</sup> LL extended leather trim with BMW Individual Walknappa leather for the following features: seats, headrests, door trim
- inserts, centre console, roll bars. Gloss leather Black on door trims, windscreen frame, sunblinds and armrest. <sup>2</sup> LP leather trim with BMW Individual Walknappa leather for the following features: seats, headrests, door trim inserts.
- 3 NB leather trim with BMW Individual leather "New England" Bicolor for the following features: seats, headrests, door trim inserts. Oregon leather Black on armrest.

## **BMW Individual** Z4 Interior Trim

Option 4MM Walknappa leather Champagne and Gloss leather Black

Option 4MM Walknappa leather Caramel and Gloss leather Black

Option 4MM Walknappa leather Amarone and Gloss leather Black

Option 4MM Walknappa leather Syrah Blue and Gloss leather Black

4MM BMW Individual leather interior trim:

BMW Z4 M Roadster, BMW Z4 M Coupé.

edges in Black.

- In conjunction with LL/LP: centre panel in upholstery colour and

2M6 BMW Individual leather steering wheel with wood ring insert

- In conjunction with NB: centre panel in Anthracite and edges

in upholstery colour. Interior trim for centre console always in

in conjunction with 4MM: insert in Piano Finish Black. Not for

Gloss leather Phoenix Yellow/Anthracite

Option 4MM Gloss leather Estoril Blue dark/Anthracite

Option 4MM Gloss leather Silverstone/Anthracite

Option 4MM Gloss leather Imola Red/Anthracite

Colour combinations for the BMW Individual Z4. This page presents the paint finishes, upholstery colours and interior trims available for the BMW Individual Z4. The matrix depicted below will help you make a selection. It shows the colour combinations that our designers recommend.

| BMW Individual Z4                                                      |                |               |            |            |                                              |                             |                            |                         |  |
|------------------------------------------------------------------------|----------------|---------------|------------|------------|----------------------------------------------|-----------------------------|----------------------------|-------------------------|--|
| BMW Z4 Roadster, BMW Z4 Coupé,<br>BMW Z4 M Roadster, BMW Z4 M<br>Coupé | BMW Individ    | dual Walknapp | oa leather |            | BMW Individual "New England" Bicolor leather |                             |                            |                         |  |
| Upholstery colours                                                     | Cham-<br>pagne | Caramel       | Amarone    | Syrah Blue | Phoenix Yellow/<br>Anthracite                | Estoril Blue/<br>Anthracite | Silverstone/<br>Anthracite | Imola Red<br>Anthracite |  |
|                                                                        |                |               |            |            |                                              |                             |                            |                         |  |
| Interior colour                                                        | Black          | Black         | Black      | Black      | Black                                        | Black                       | Black                      | Black                   |  |
| BMW Individual exterior paint finish                                   | nes            |               |            |            |                                              |                             |                            |                         |  |
| Ruby Black metallic                                                    | • B            | • B           | • BD       |            |                                              |                             |                            | • B                     |  |
| Midnight Blue metallic                                                 | • B            | • B           | • B        | • BD       |                                              | • B                         | • B                        |                         |  |
| BMW M special exterior paint finish                                    |                |               |            |            |                                              |                             |                            |                         |  |
| Carbon Black metallic                                                  | • BDG          | • BG          | • BDG      | • BDG      | • BG                                         | • BG                        | • BG                       | • BDG                   |  |
| BMW Individual interior trim                                           |                |               |            |            |                                              |                             |                            |                         |  |
| Piano Finish Black                                                     | •              | •             | •          | •          | •                                            | •                           | •                          | •                       |  |
| Leather interior trim                                                  |                |               |            |            |                                              |                             |                            | The same                |  |