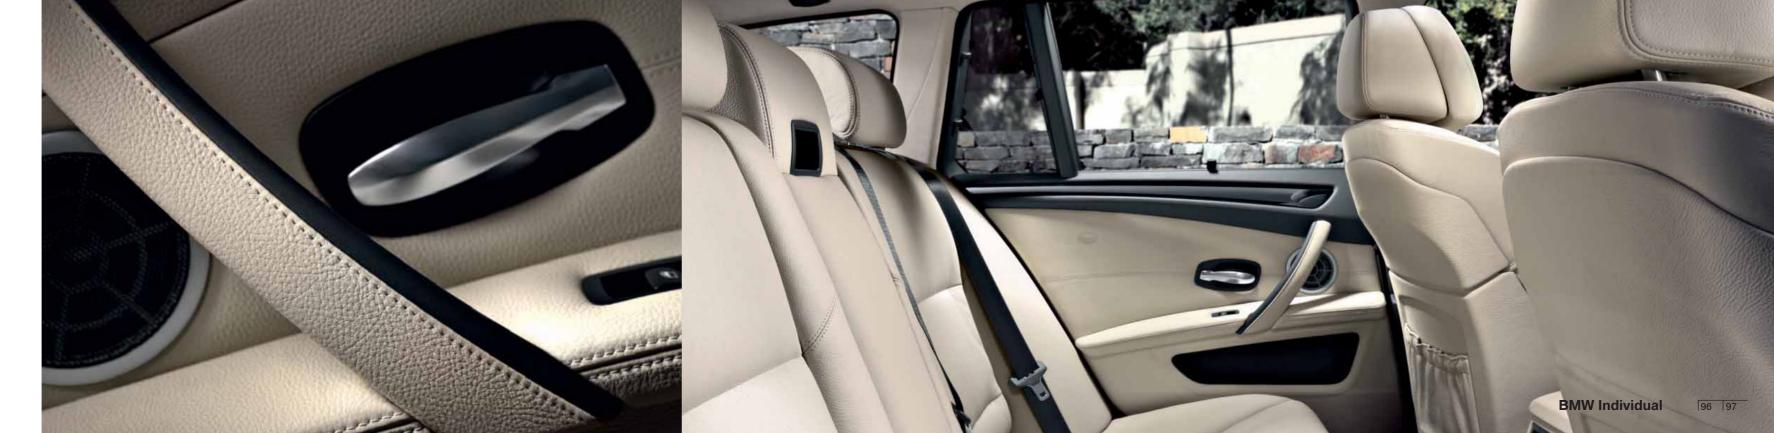

Optimum illumination in the rear is ensured by BMW Individual reading lights. These lights have the advantage of being adjustable - you can direct the light at the precise spot you want. Their superior brightness and large light cone enable relaxed working, reading and writing.

<sup>\*</sup>This option deletes the centre rear seat.

**Harmony is measured on a very fine scale.** It's very meticulous work when our designers develop BMW Individual equipment. Down to the smallest fraction of an inch, nothing is left to chance. The full leather upholstery in Polar Grey BMW Individual Merino leather and the Anthracite roof liner in Alcantara with its elegant suede look emphasise the exclusivity of the interior.