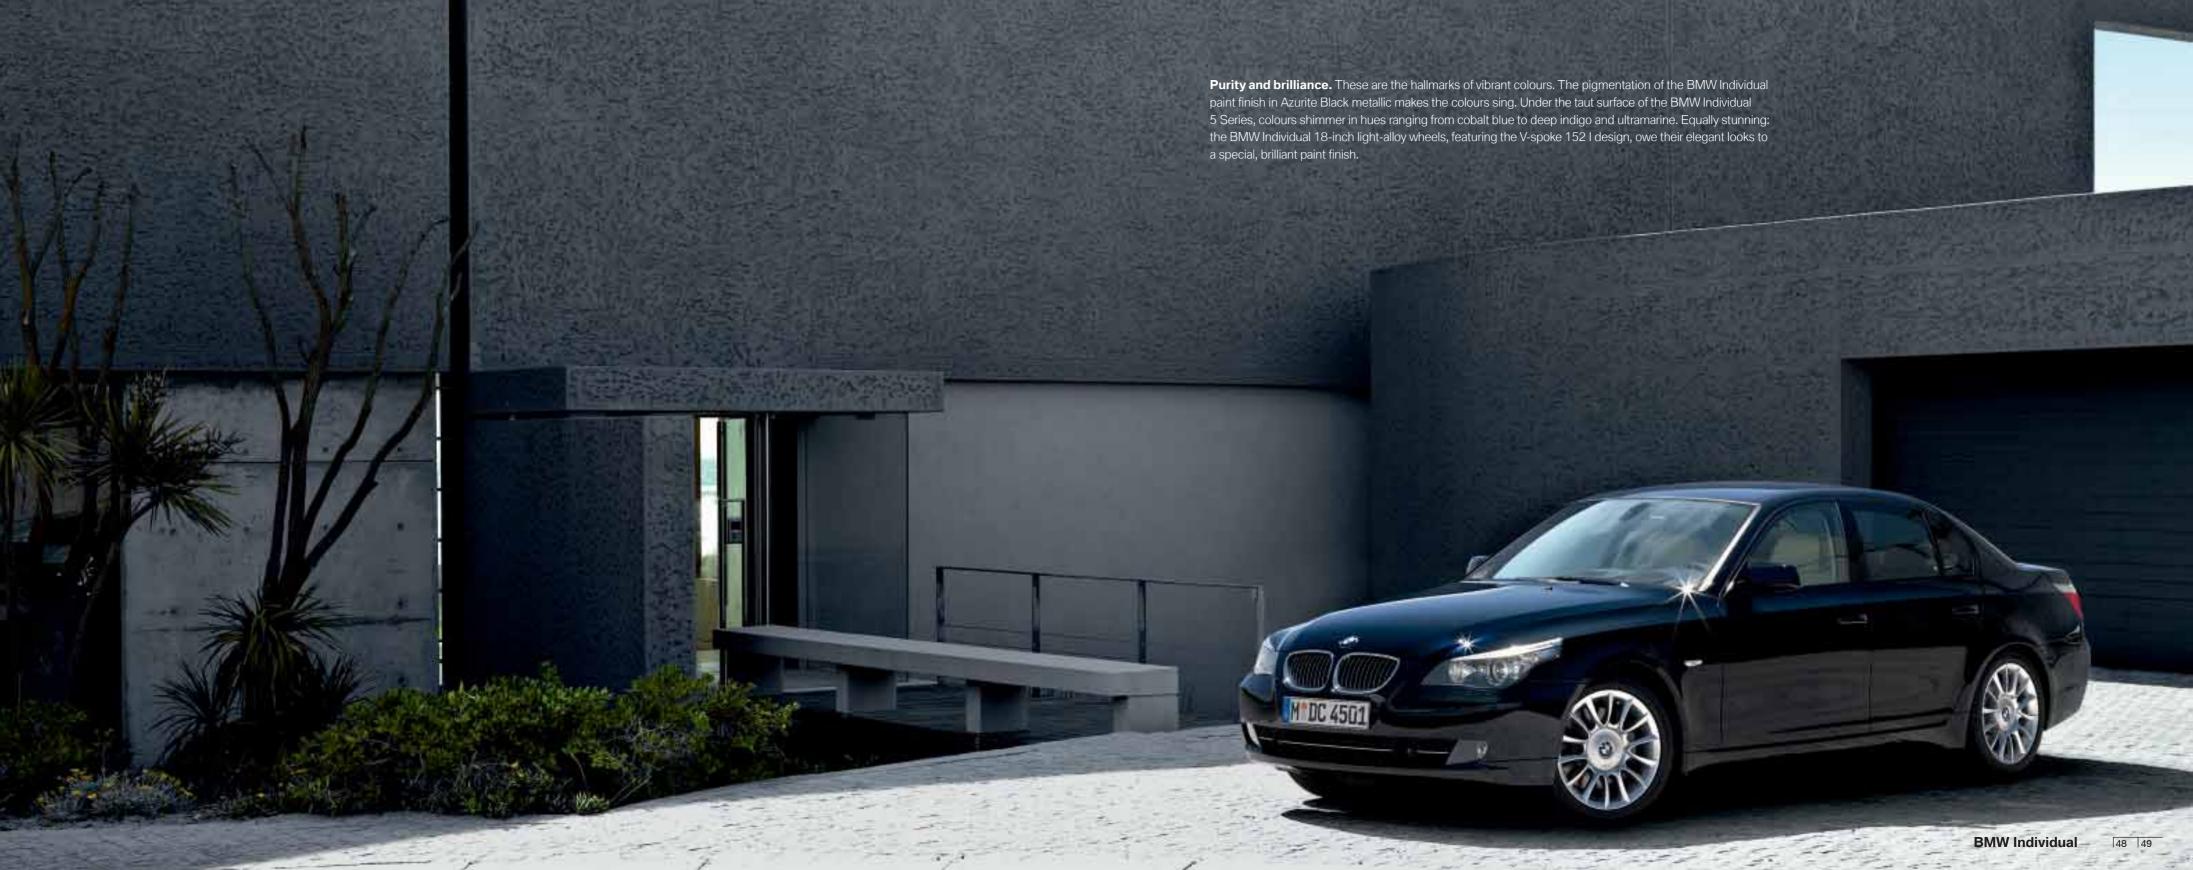

BMW M5 Touring is not available in Australia.

**The changing hues of azurite.** The exterior of the BMW Individual M3 Sedan reveals varied shades of deep blue reminiscent of azurite crystals. What the BMW Individual Azurite Black metallic paint finish has in common with its natural counterpart is that the interplay of cobalt blue, indigo and ultramarine hues is the result of a very special manufacturing process.