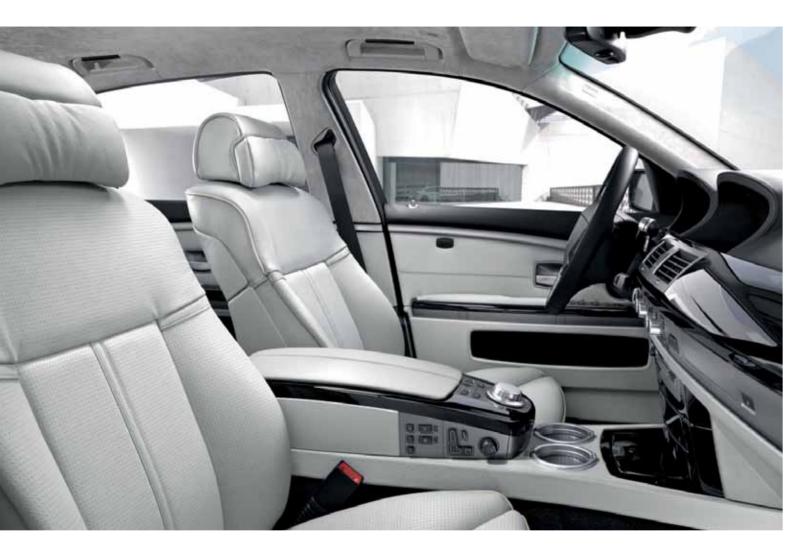

A vision becomes reality. Pioneering design is the art of identifying new colours and shapes and making them real. A prime example is the futuristic "White Shadow" composition. This combines the purest white hues with the light grey of Merino leather in Silverstone and an Alcantara roof liner in Stone Grey. This composition was only made possible by the invention of a pure white paint finish.

**Multi-layered luminosity.** The four layers that make up the BMW Individual paint finish in Brilliant White ensure that the surface always looks radiant, even when there is no sunlight. The white shines with true brilliance. The same purity is apparent in the Lotus White intarsia piping which adds an exclusive appeal to the upholstery and is only used in this unique composition. The BMW Individual light-alloy wheels 152 I, 20 inch, are painted in high-quality Cetelon II. This slightly darker hue ideally complements the overall colour scheme.