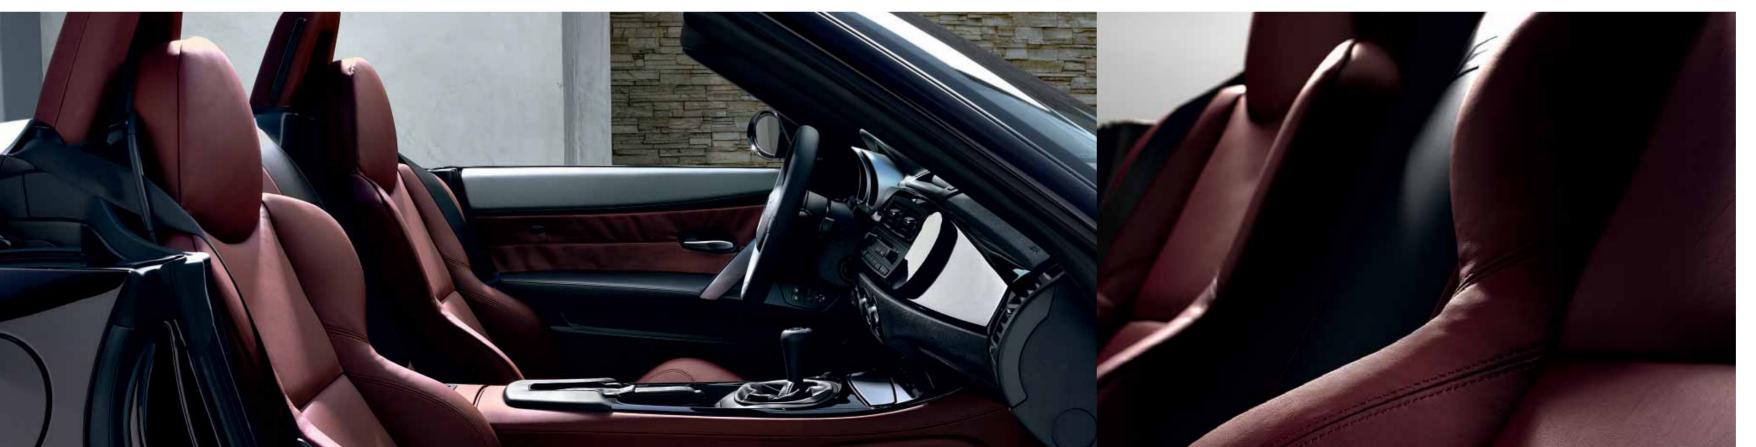

**So familiar and yet a mystery:** Just like the process of caramelisation has not yet been fully explained, our designers do not want to give away all the secrets that go into making our Caramel colour. Just this much: the colour pigments need to be balanced very precisely in order to achieve the delicious hue that is used in the BMW Individual Z4 Coupé with extended Walknappa leather upholstery.

**Concentrating on the essential starts with the details:** In the BMW Individual Z4 Coupé shown here, elegant Caramel is also used for the interior trim, where it underscores the horizontal orientation of the interior. These dynamic lines and surfaces reinforce the sporty character of the coupé.

**Colours shape surfaces.** The BMW Individual Walknappa leather in Champagne conveys a generous sense of space and elegance. This impression is underscored by the extended leather trim, with the centre console, door trim inserts and roll bars finished in leather.