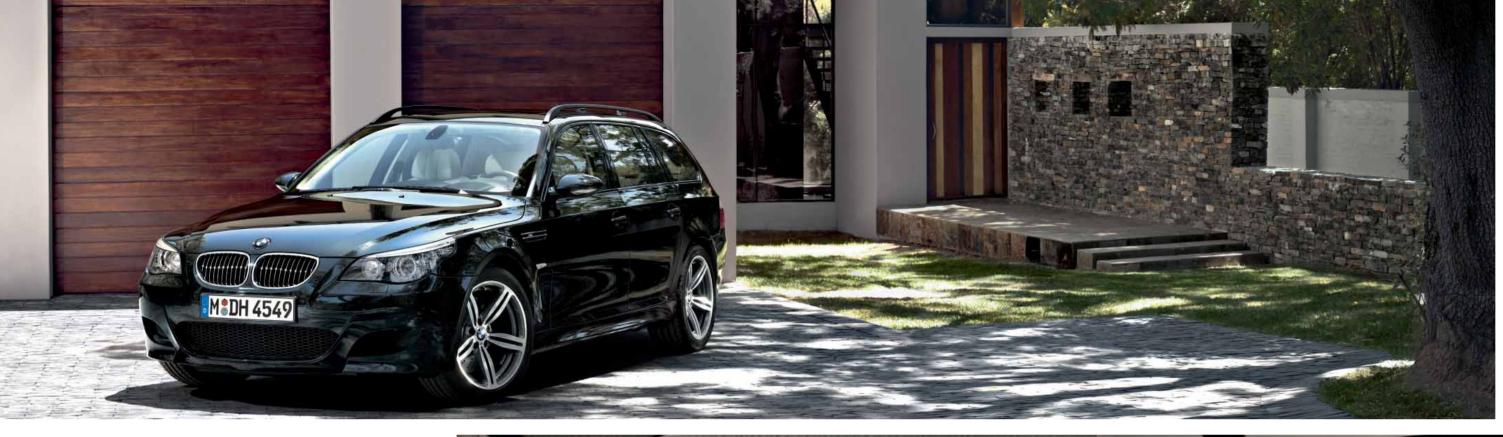

**Natural grace is a question of strength.** The increased thickness of the material is what lends the BMW Individual Merino leather its unique structure. Gentle tanning methods and a special vat immersion pigmentation process ensure a natural look and a soft and supple feel. The Platinum colour only serves to reinforce this impression, visually emphasising the velvetiness of the leather. The BMW Individual Piano Finish Black interior trim in the BMW M5 Touring perfectly complements this look.

BMW M5 Touring is not available in Australia.

**The changing hues of azurite.** The exterior of the BMW Individual M3 Sedan reveals varied shades of deep blue reminiscent of azurite crystals. What the BMW Individual Azurite Black metallic paint finish has in common with its natural counterpart is that the interplay of cobalt blue, indigo and ultramarine hues is the result of a very special manufacturing process.