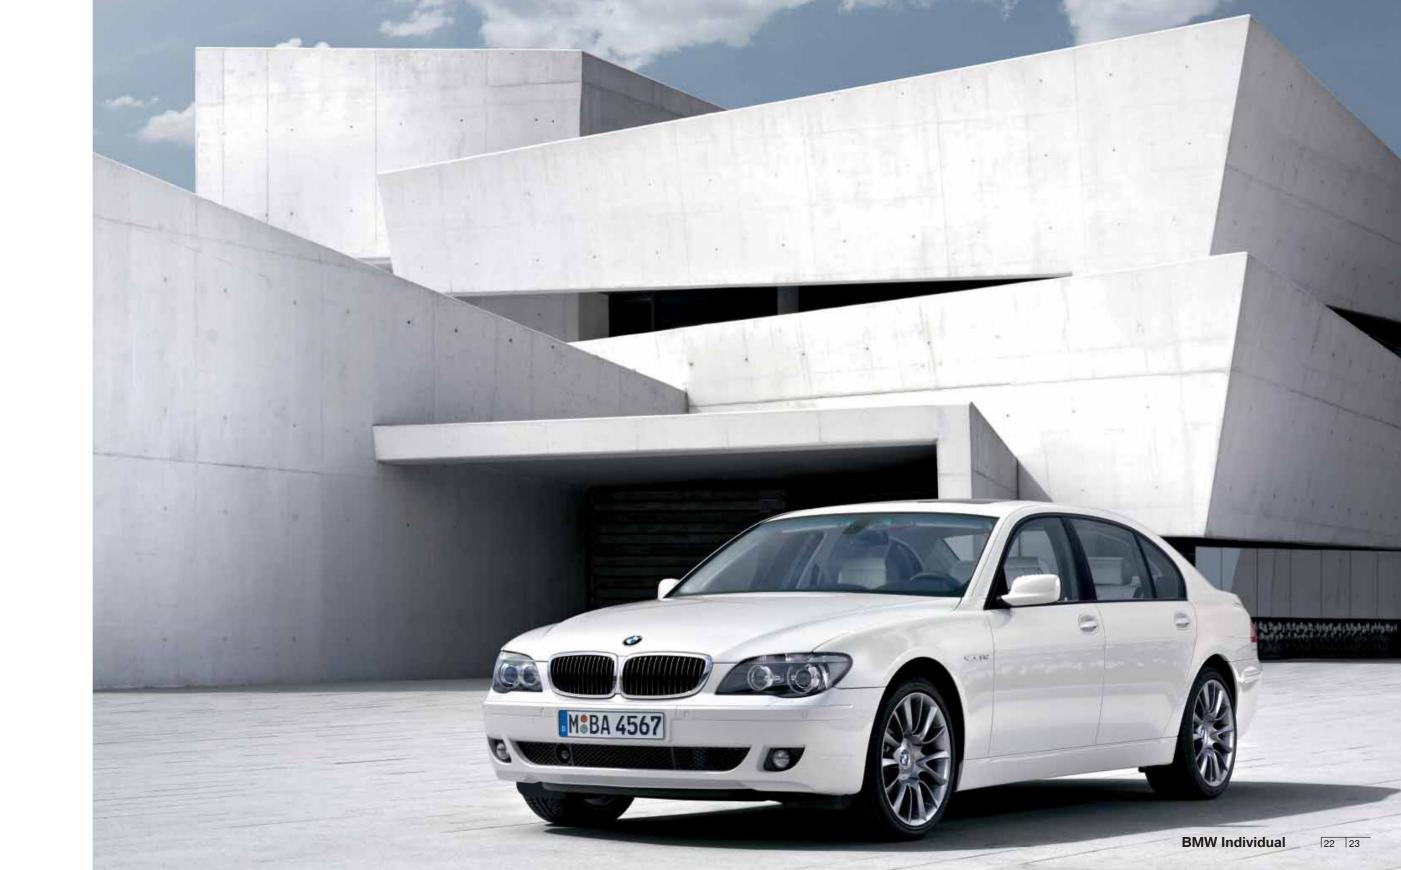

The top level of achievement is the one you define yourself. After all, true individuality is an art. It fulfils the highest demands – the ones you make of yourself. BMW Individual enables you to satisfy these demands. With cars whose unique character precisely matches your personal preferences, and a choice of exclusive equipment combinations where all details perfectly complement each other. And that is why we say that the top level of achievement is synonymous with the most exclusive way to drive a BMW.

**How to embark on a voyage in style.** The maritime atmosphere on board this BMW Individual 7 Series is created by the Mahogany wood trim, featuring horizontal maple inserts inspired by classic yacht design. The BMW Individual Merino leather in Champagne adds a bright and airy dimension. And the BMW Individual leather steering wheel with wood ring insert is the invitation for you to captain this craft. A further maritime accent is provided by the velour floor mats in Anthracite.

**Scintillating like the surface of the sea. With an oceanic depth of colour.** Depending on the light angle, the Midnight Blue metallic paint finish sparkles in a multitude of blue hues. Finely-ground pigments ensure that there is a constant supply of fresh nuances to discover. In the sunshine, they seem to rise from the depths, in order to attract admiring glances.