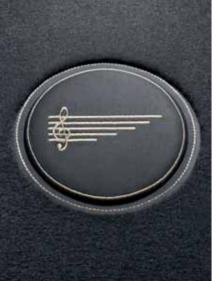

**How to tell when you've hit exactly the right note.** In music, the clef defines the pitch at which a melody is played. In BMW Individual, it is used to identify the masterful "Virtuoso" composition. The clef is engraved on the iDrive Controller, and embroidered on the velour floor mats.