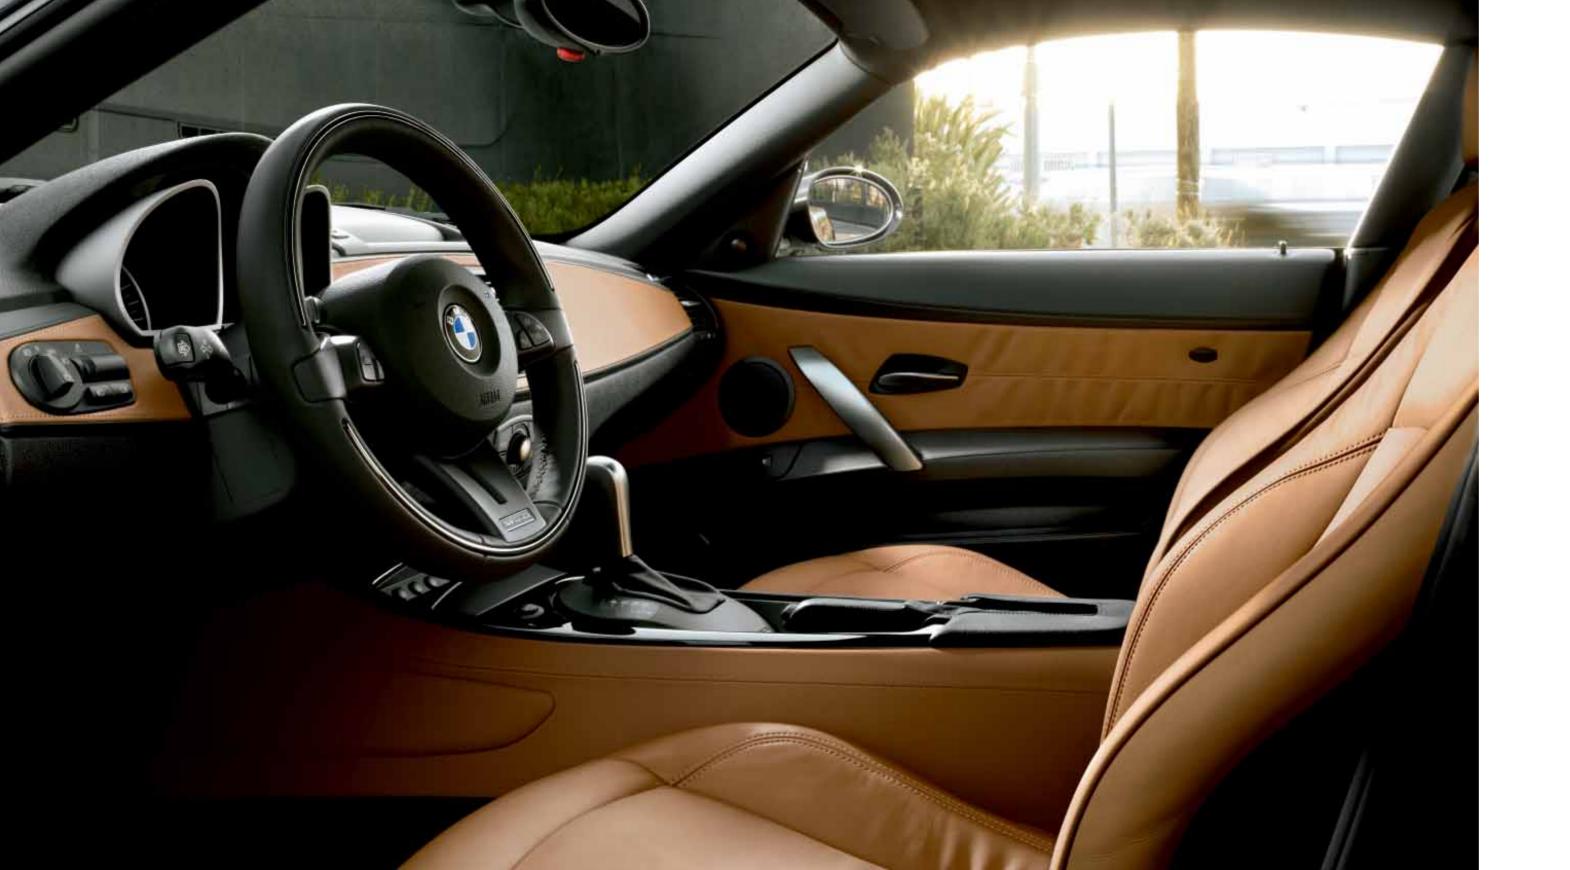

**Pure dynamism.** The BMW Individual Z4 Roadster's low, broad front lends the car a crouching stance, as if it were ready to pounce. In the interior, the high-gloss BMW Individual Piano Finish Black trim subtly accentuates the car's sporty personality. In this way, the interior trim provides an elegant interpretation of the Roadster's dynamic design language.

**Colours shape surfaces.** The BMW Individual Walknappa leather in Champagne conveys a generous sense of space and elegance. This impression is underscored by the extended leather trim, with the centre console, door trim inserts and roll bars finished in leather.