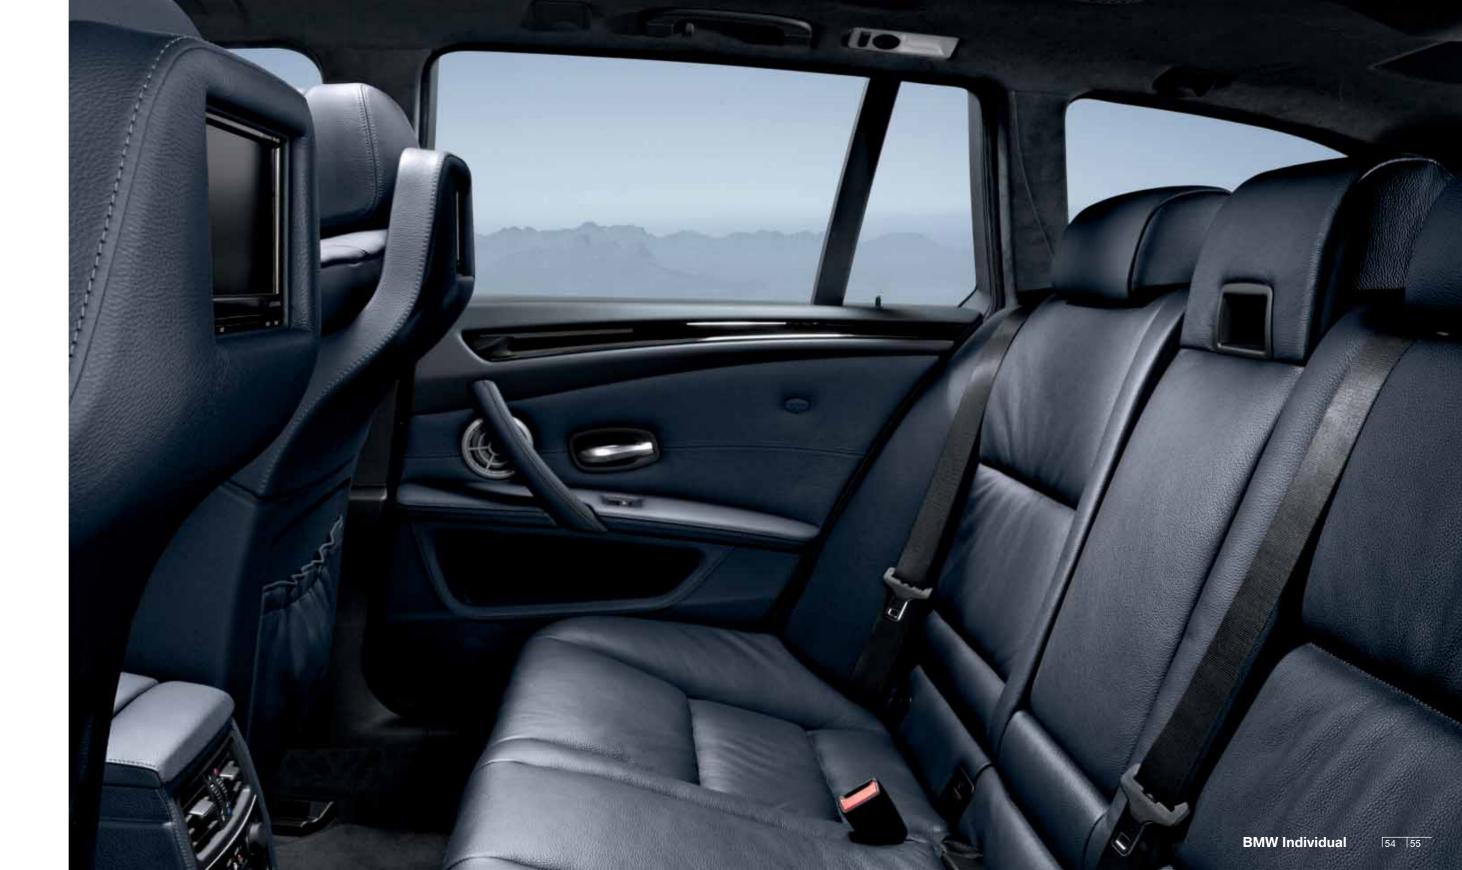

Surfing the Internet: BMW Individual Rear Seat Infotainment Online is the innovative Internet system for rear-seat passengers. Two 9.5" LCD monitors integrated into the front seat backrests provide access to a full range of multimedia services, including TV reception and DVD playback, with unlimited Internet access while on the move.

Front-row seats in the rear: the BMW Individual Rear Seat Infotainment system consists of two 6.5" LCD monitors attached to the front seat backrests.2 This enables TV reception on the move, as well as DVD playback in 16:9 format. Control centre functions are shown on the monitors. Audio quality is simply superb.

Optimum illumination in the rear is ensured by BMW Individual reading lights. These lights have the advantage of being adjustable - you can direct the light at the precise spot you want. Their superior brightness and large light cone enable relaxed working, reading and writing.

BMW Individual centre console with table and storage BMW Individual centre console with two tables\*: **compartment\*:** for storing a notebook or A4 documents. allowing you to work in comfort using your laptop.

The centre console with Piano Finish Black trim and control panels harmonises perfectly with the BMW Individual interior trim in Piano Finish Black. The armrest features BMW Individual Merino leather. The centre console is only available in conjunction with the optional electrically adjustable rear comfort seats.