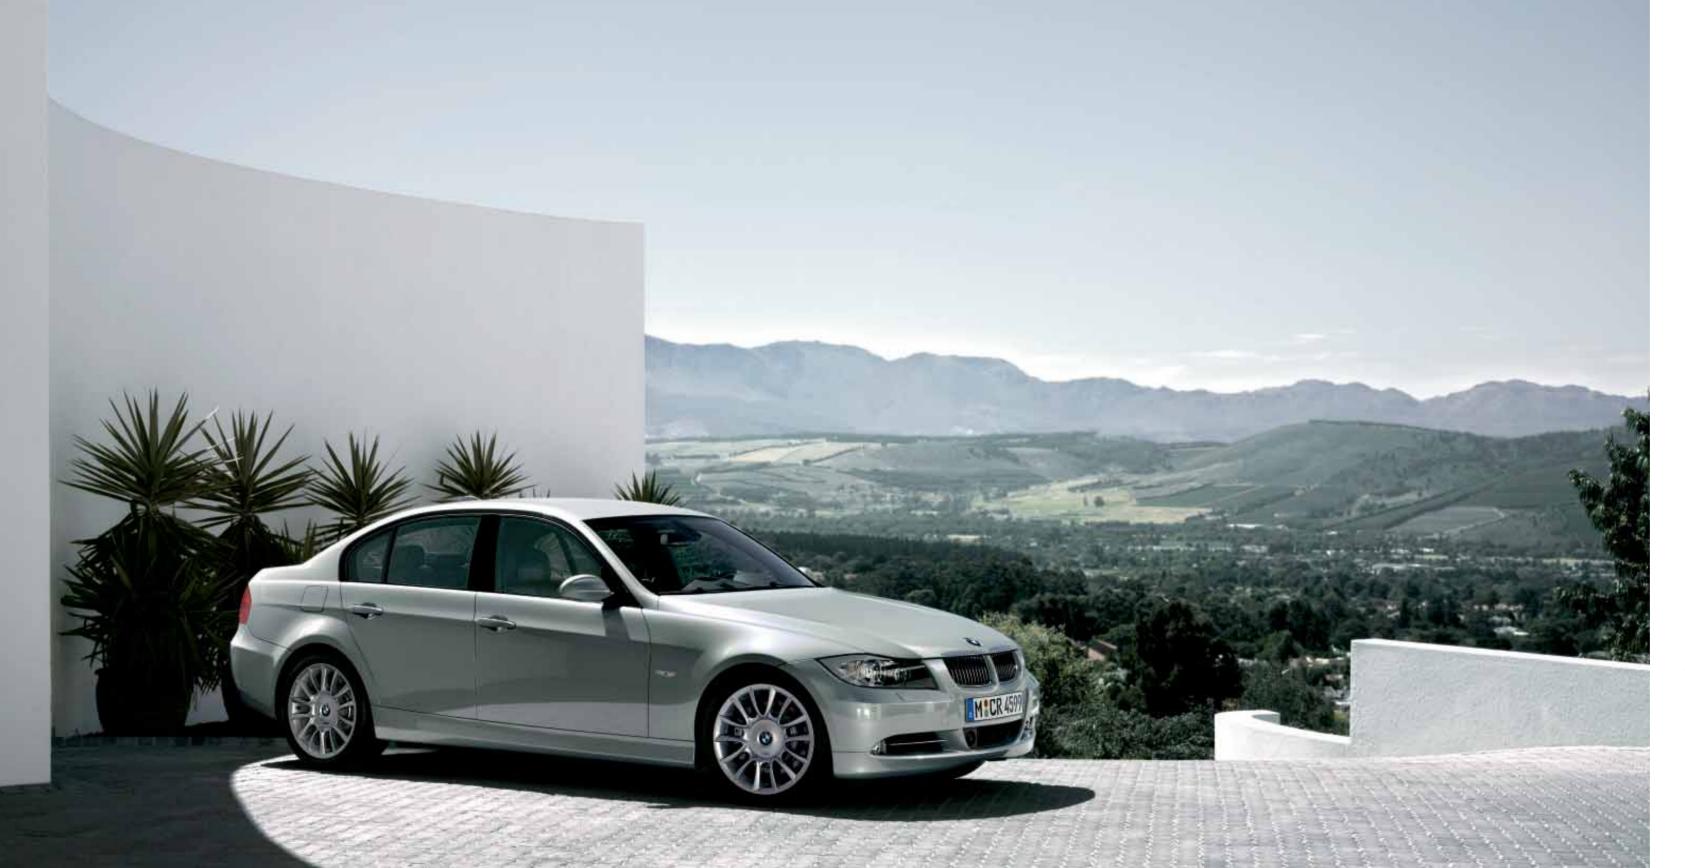

Powerful concentration of colours: The BMW Individual Merino leather in Syrah Blue owes its name to one of the best red wines in the world. It was the very dark Syrah grapes, and the complexity of the wine produced from them, that our designers took their main inspiration from. It is precisely this hue that lends the interior of the BMW Individual 3 Series Sedan its powerful visual appeal. This effect is supported by the BMW Individual interior trim in Piano Finish Black.

A sign of expert craftsmanship: The saddle stitch finish is usually reserved for high-quality garments, for example the lapels of men's jackets. In the BMW Individual Merino leather in Syrah Blue, the colour of the stitches is a bluish grey, which makes for an elegant contrast.