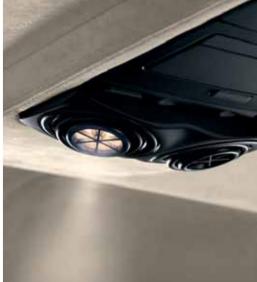

Live in concert: the BMW Individual High-End Audio System. A first-class concert requires two things – a virtuoso musical performance, and superb interior acoustics. That's what our engineers have worked hard to ensure. First, it presupposes an exact knowledge of the interior features of the BMW Individual 6 Series Coupé. Then the signal processing of our High-End Audio System is exactly matched to these features. Finally, DIRAC technology and speed-dependent equalizing reduce undesired noise in the interior. So the enjoyment of music becomes a pure, unadulterated pleasure.

An optimised soundscape is a question of geometry. A perfect audio sound depends on the arrangement of loudspeakers in the interior. Together with the central speaker, two tweeters and two mid-range speakers in the front loudspeaker system form the basis of the in-car soundscape. The system comprises eleven further loudspeakers with lots of power and tough membranes.