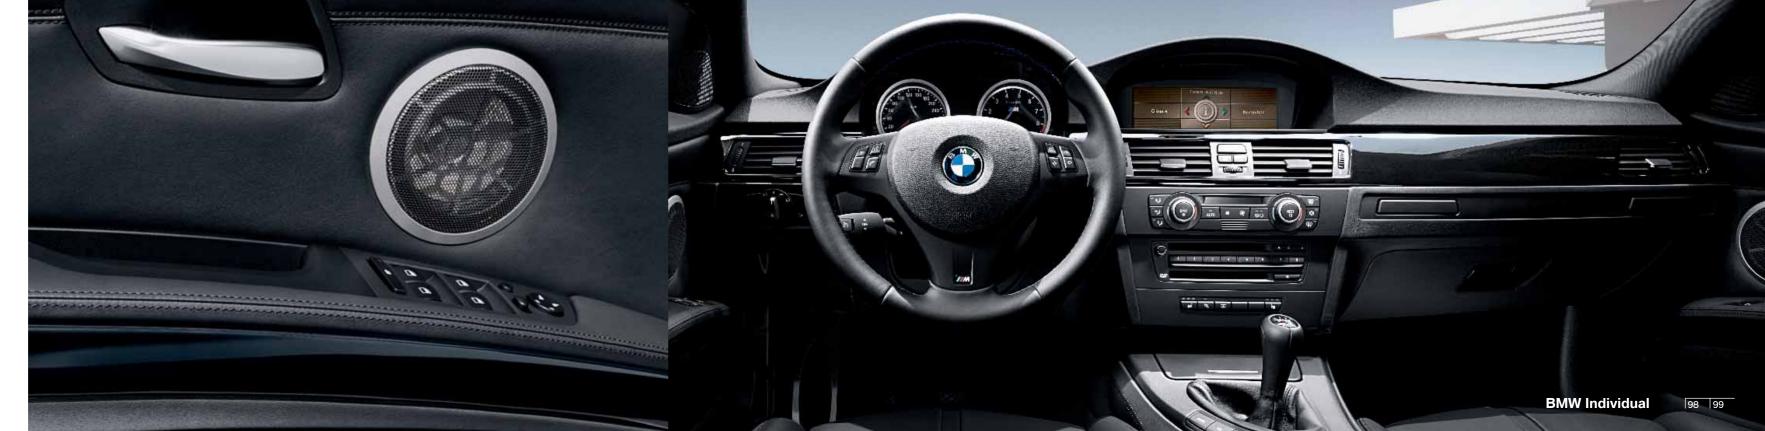

**Dynamic interior design.** In the cabin, Black Novillo leather is combined with BMW Individual Piano Finish Black interior trim. Its high-gloss surface adds depth to the interior and underscores the dynamic design of the dashboard.

**Polished performance.** The BMW Individual interior trim in high-gloss Piano Finish Black with inlay underscores the sporty lines of the BMW M3 Coupé. It harmonises perfectly with the Black Novillo leather.