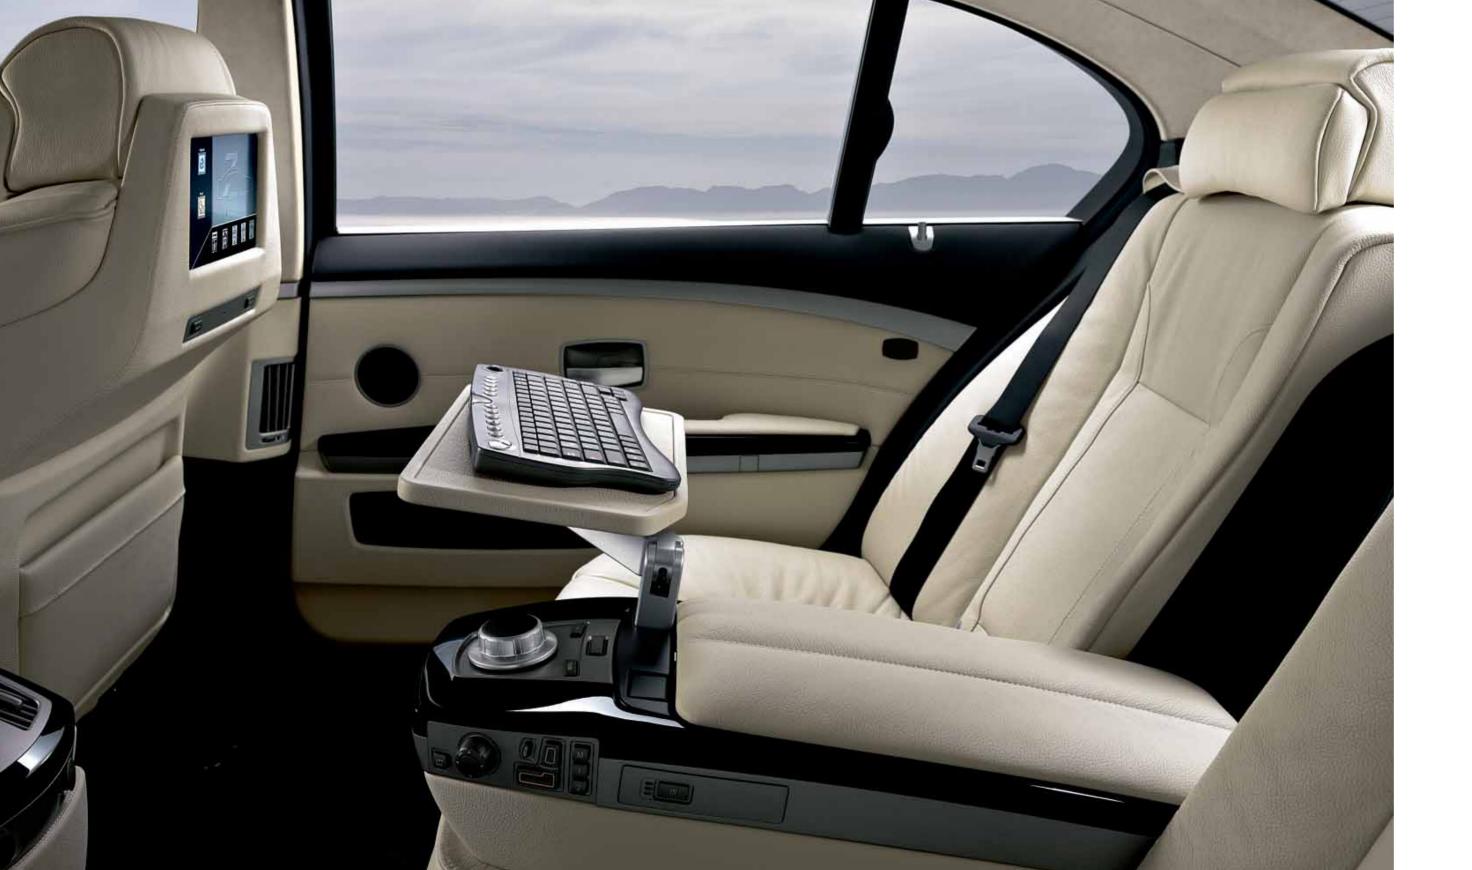

BMW Individual centre console with table and storage BMW Individual centre console with two tables\*: **compartment\*:** for storing a notebook or A4 documents. allowing you to work in comfort using your laptop.

The centre console with Piano Finish Black trim and control panels harmonises perfectly with the BMW Individual interior trim in Piano Finish Black. The armrest features BMW Individual Merino leather. The centre console is only available in conjunction with the optional electrically adjustable rear comfort seats.