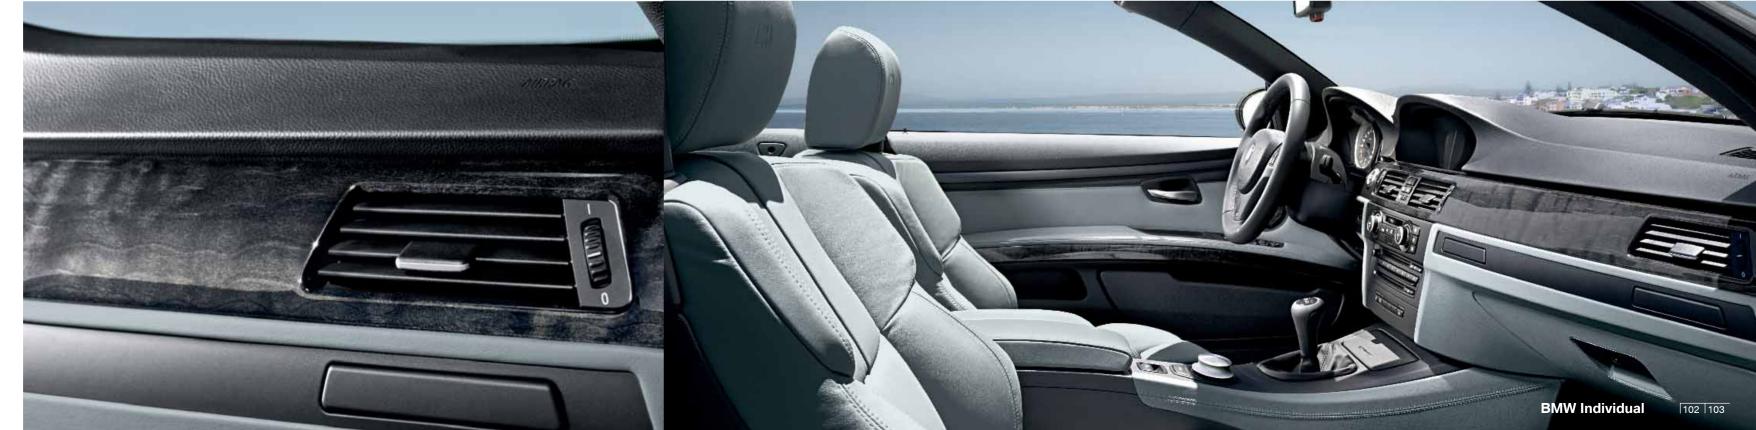

**Natural exclusivity.** In the interior of the BMW Individual 5 Series, exclusive materials complement each other. Thanks to very gentle processing, our Merino leather retains its porous structure. So the velvety look is matched by an equally velvety feel. Here, the light Platinum leather harmonises with the elegant, suede-like look of the BMW Individual roof liner in Platinum Alcantara. The BMW Individual Walnut Amarone interior trim completes the picture.

**Perfection in every detail:** the full leather upholstery in the BMW Individual 5 Series. It features a much larger number of leather elements than the standard version. For example, Merino leather is also used on the backs of the front seat backrests, the lower part of the instrument panel and on the all-leather door trim panels.