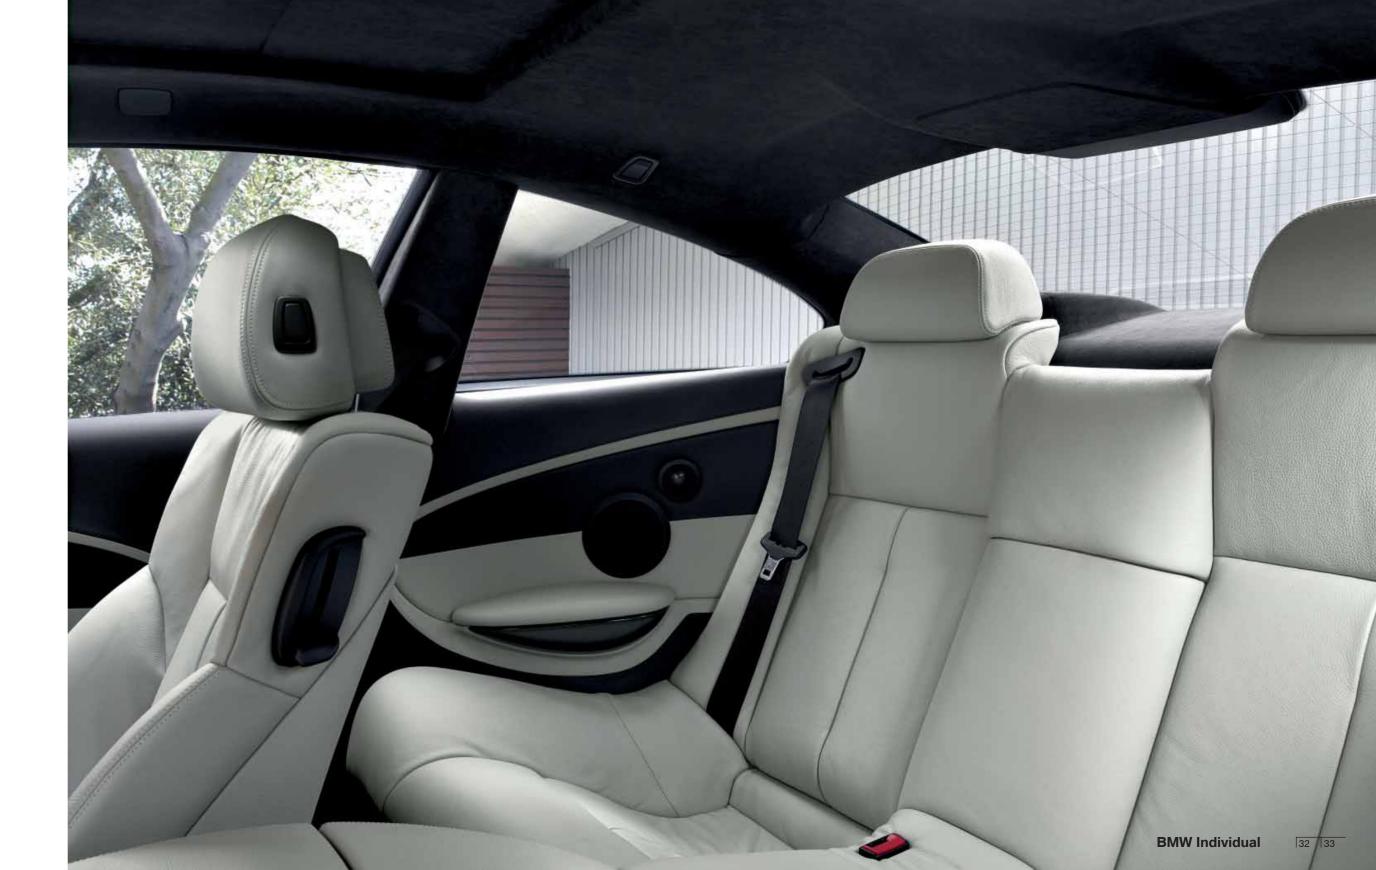

<sup>\*</sup>This option deletes the centre rear seat.

**Harmony is measured on a very fine scale.** It's very meticulous work when our designers develop BMW Individual equipment. Down to the smallest fraction of an inch, nothing is left to chance. The full leather upholstery in Polar Grey BMW Individual Merino leather and the Anthracite roof liner in Alcantara with its elegant suede look emphasise the exclusivity of the interior.