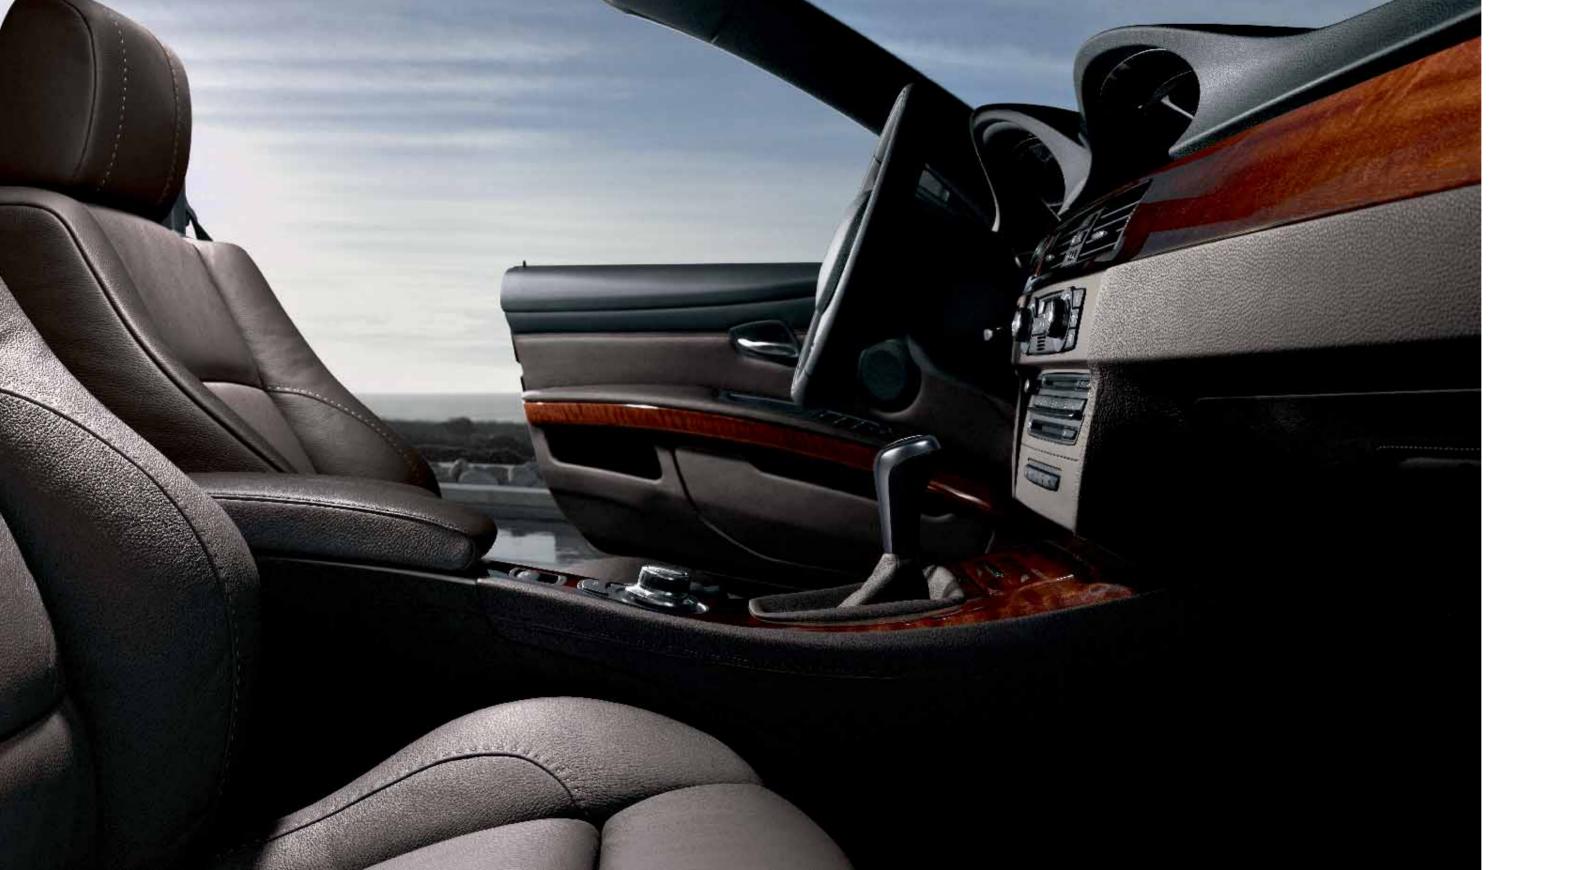

**How to embark on a voyage in style.** The maritime atmosphere on board this BMW Individual 7 Series is created by the Mahogany wood trim, featuring horizontal maple inserts inspired by classic yacht design. The BMW Individual Merino leather in Champagne adds a bright and airy dimension. And the BMW Individual leather steering wheel with wood ring insert is the invitation for you to captain this craft. A further maritime accent is provided by the velour floor mats in Anthracite.

**Scintillating like the surface of the sea. With an oceanic depth of colour.** Depending on the light angle, the Midnight Blue metallic paint finish sparkles in a multitude of blue hues. Finely-ground pigments ensure that there is a constant supply of fresh nuances to discover. In the sunshine, they seem to rise from the depths, in order to attract admiring glances.