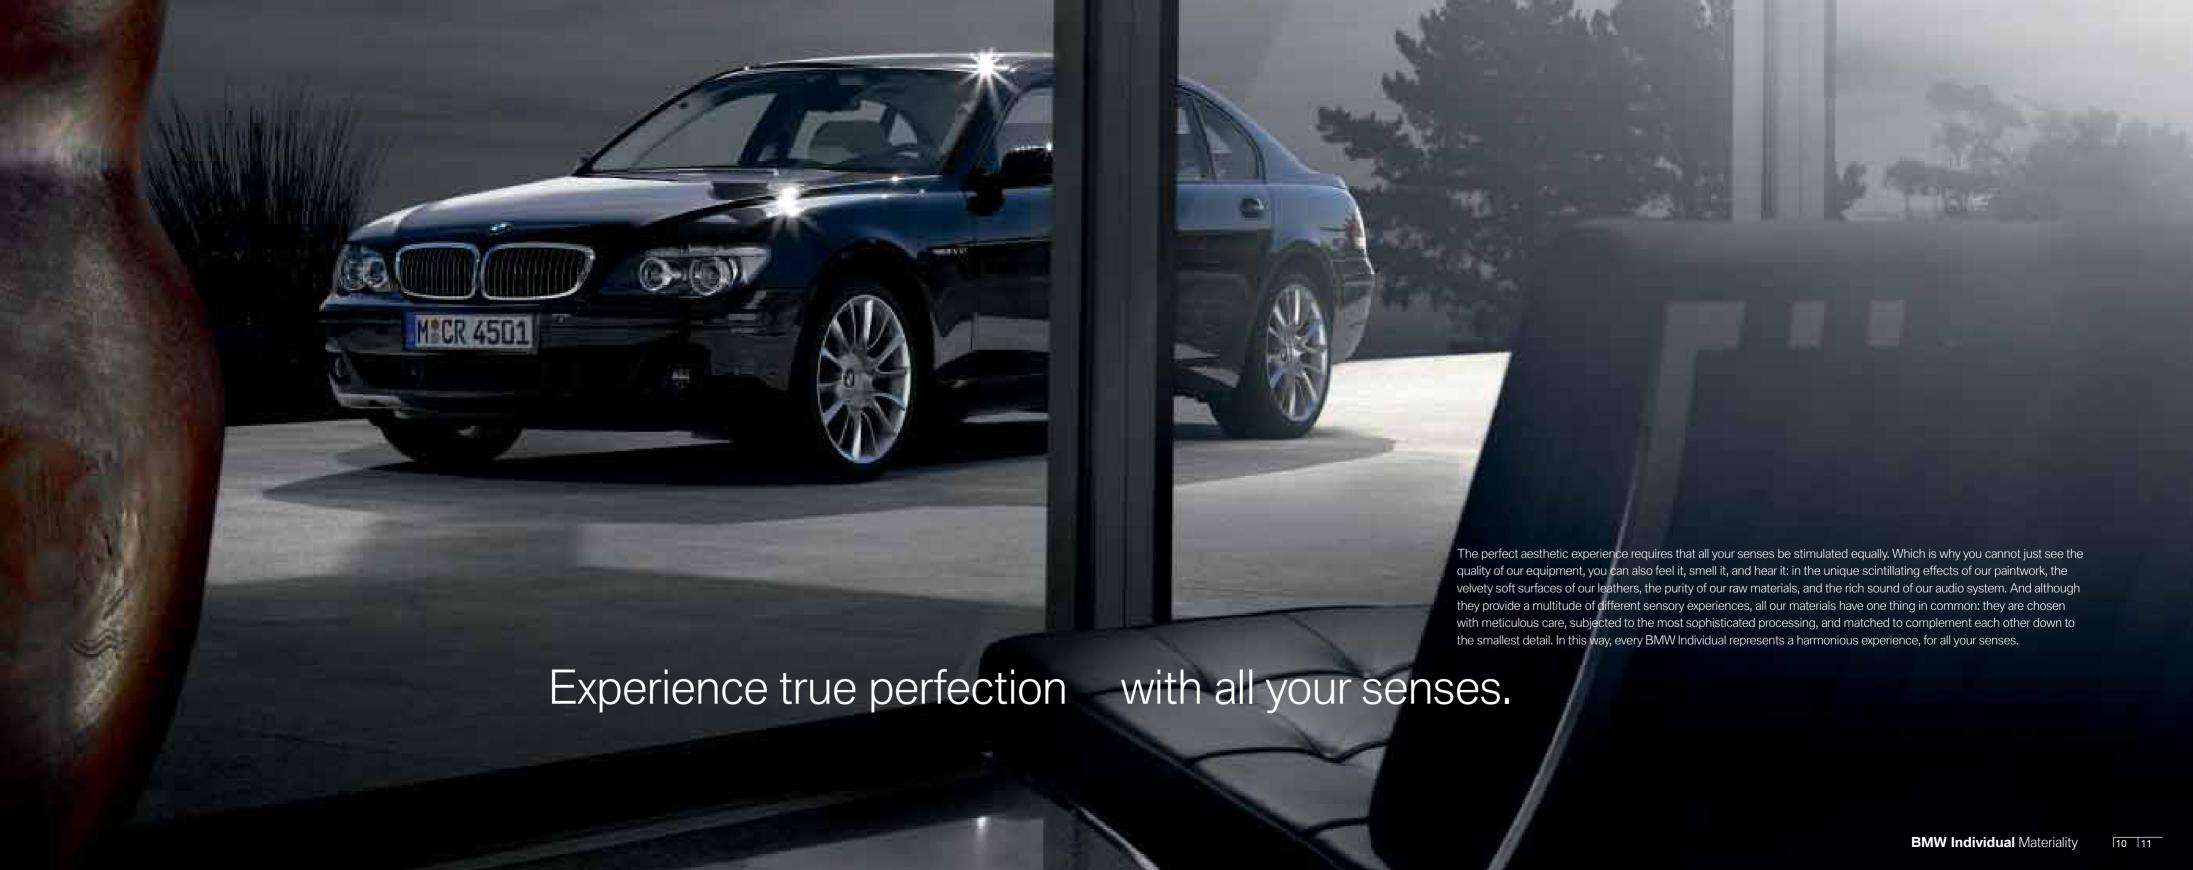

---------------|----|
| BMW 7 Series     | 1  |
| BMW 6 Series     | 2  |
| BMW 5 Series     | 4  |
| BMW 3 Series     | 5  |
| BMW Z4           | 7  |
| BMW X5           | 8  |
| BMW M models     | 8  |
| Product overview | 10 |
| Technology guide | 12 |
|                  |    |

The top level of achievement is the one you define yourself. After all, true individuality is an art. It fulfils the highest demands – the ones you make of yourself. BMW Individual enables you to satisfy these demands. With cars whose unique character precisely matches your personal preferences, and a choice of exclusive equipment combinations where all details perfectly complement each other. And that is why we say that the top level of achievement is synonymous with the most exclusive way to drive a BMW.

















**How to embark on a voyage in style.** The maritime atmosphere on board this BMW Individual 7 Series is created by the Mahogany wood trim, featuring horizontal maple inserts inspired by classic yacht design. The BMW Individual Merino leather in Champagne adds a bright and airy dimension. And the BMW Individual leather steering wheel with wood ring insert is the invitation for you to captain this craft. A further maritime accent is provided by the velour floor mats in Anthracite.

**Scintillating like the surface of the sea. With an oceanic depth of colour.** Depending on the light angle, the Midnight Blue metallic paint finish sparkles in a multitude of blue hues. Finely-ground pigments ensure that there is a constant supply of fresh nuances to discover. In the sunshine, they