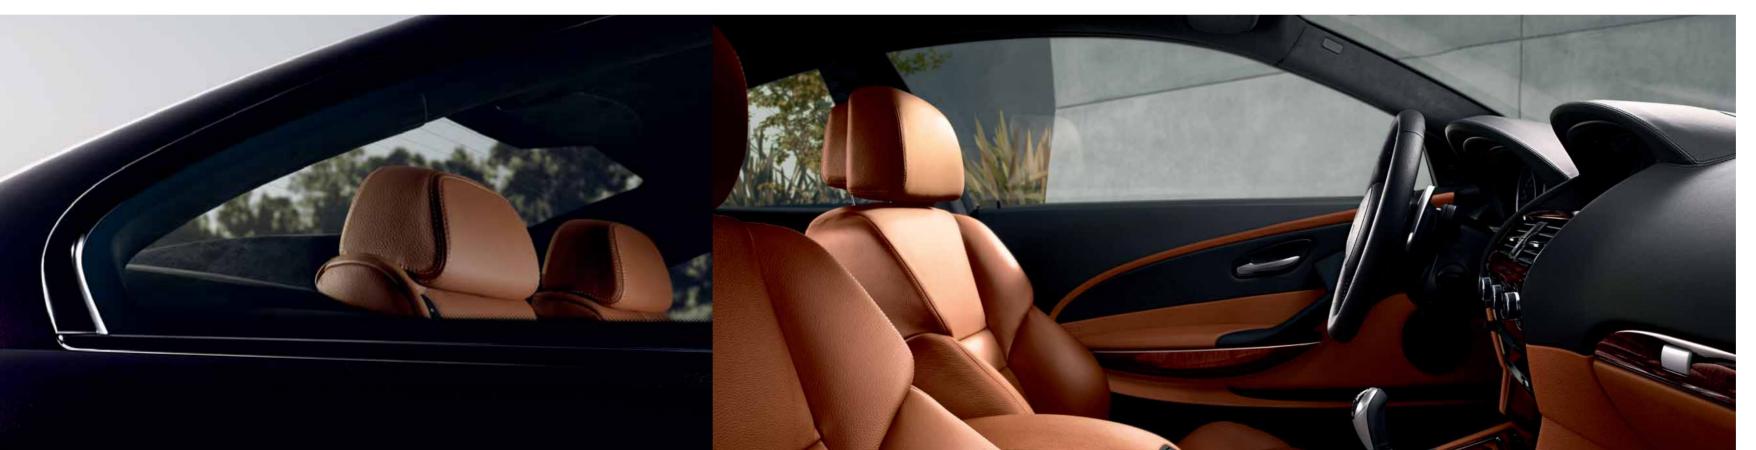

**Powerful contrasts.** The complex hue of the BMW Individual Merino leather with SunReflective Technology in Syrah Blue underscores the powerful looks of the BMW Individual M6 Convertible. Combined with the high-gloss Piano Finish Black interior trim, the resulting interior creates an elegant contrast with the Moonstone metallic paint finish.