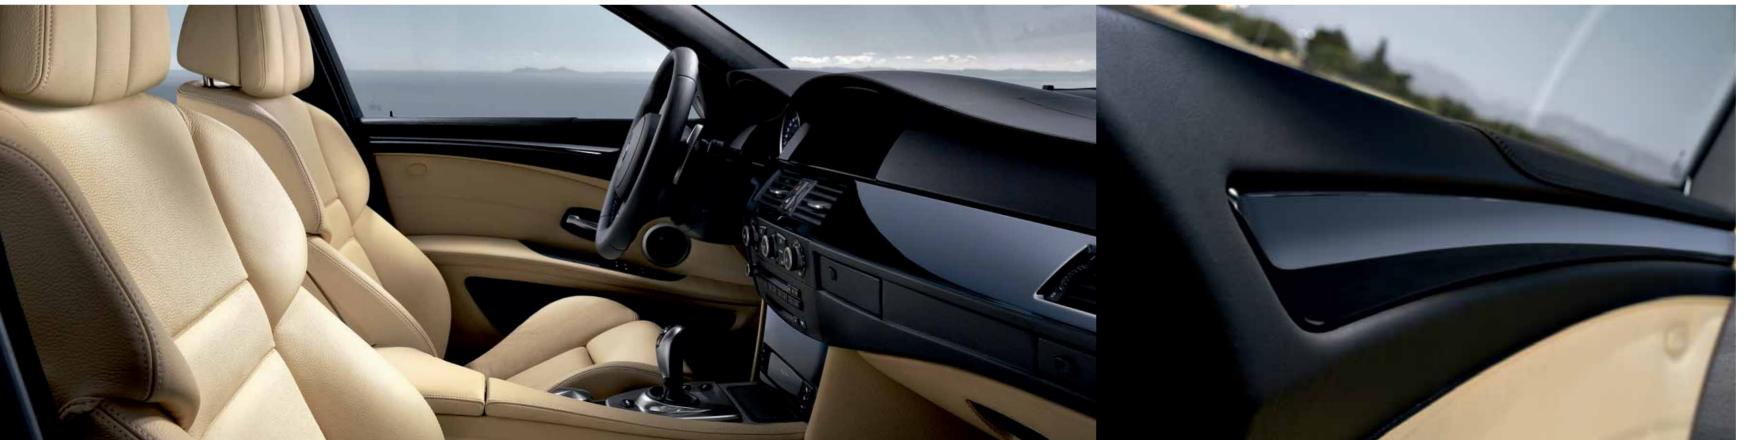

**Natural exclusivity.** In the interior of the BMW Individual 5 Series, exclusive materials complement each other. Thanks to very gentle processing, our Merino leather retains its porous structure. So the velvety look is matched by an equally velvety feel. Here, the light Platinum leather harmonises with the elegant, suede-like look of the BMW Individual roof liner in Platinum Alcantara. The BMW Individual Walnut Amarone interior trim completes the picture.

**Perfection in every detail:** the full leather upholstery in the BMW Individual 5 Series. It features a much larger number of leather elements than the standard version. For example, Merino leather is also used on the backs of the front seat backrests, the lower part of the instrument panel and on the all-leather door trim panels.