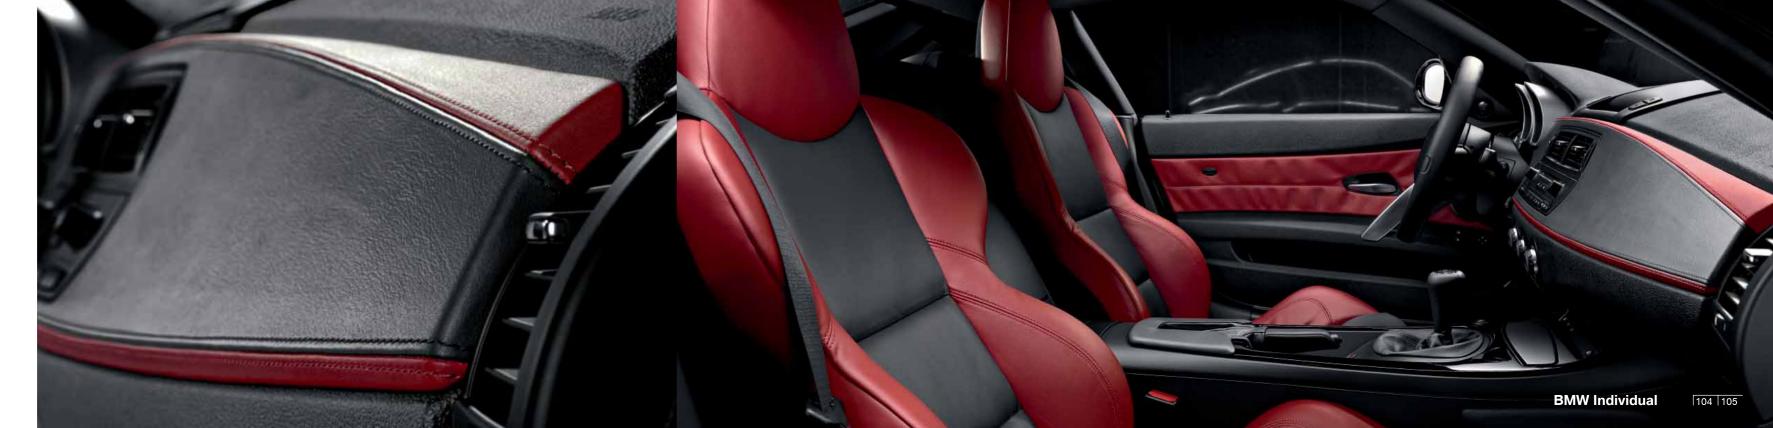

<sup>\*</sup>This option deletes the centre rear seat.

**Harmony is measured on a very fine scale.** It's very meticulous work when our designers develop BMW Individual equipment. Down to the smallest fraction of an inch, nothing is left to chance. The full leather upholstery in Polar Grey BMW Individual Merino leather and the Anthracite roof liner in Alcantara with its elegant suede look emphasise the exclusivity of the interior.

Harmony arises when all the intermediate tones are right. Somewhere between black and white there is the perfect grey. And the same harmony is also apparent in the way the leather combines with the BMW Individual interior trim in Piano Finish Black, a high-class finish that requires special expertise to achieve. Several layers are applied to the surface and polished to a fine sheen in order to create this unique, exclusive high-gloss effect.