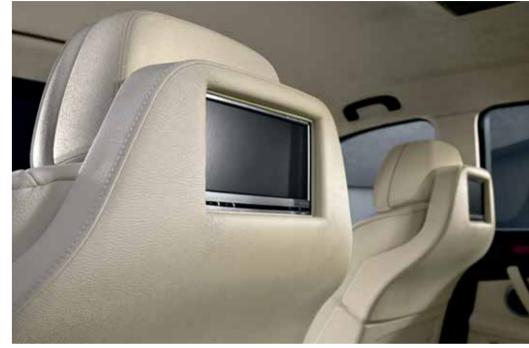

Surfing the Internet: BMW Individual Rear Seat Infotainment Online is the innovative Internet system for rear-seat passengers. Two 9.5" LCD monitors integrated into the front seat backrests provide access to a full range of multimedia services, including TV reception and DVD playback, with unlimited Internet access while on the move.

Front-row seats in the rear: the BMW Individual Rear Seat Infotainment system consists of two 6.5" LCD monitors attached to the front seat backrests.2 This enables TV reception on the move, as well as DVD playback in 16:9 format. Control centre functions are shown on the monitors. Audio quality is simply superb.

**Excellent view in the rear: the BMW Individual DVD System.** Two high-resolution 6.5" monitors enable rear-seat passengers to watch DVD films in 16:9 format. Camcorder, digital camera or games console devices up to 12 V can be connected via the AUX port. The vibration-resistant DVD changer is located in the boot. Two headphones ensure superior audio quality. The system is controlled via the monitors or the remote control unit.