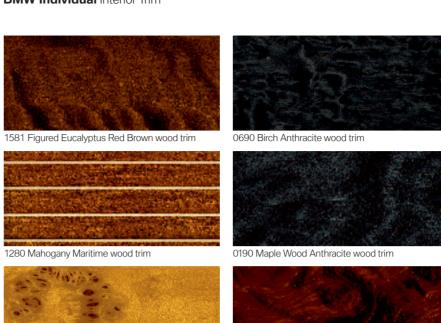

### **BMW Individual** Interior Trim

0200 Poplar Natural wood trim

Walnut Amarone wood trim<sup>6</sup>

1480 Mahogany wood trim

| Piano<br>Finish Black | Piano<br>Finish Black/<br>inlay 1093 | Piano<br>Finish Black/<br>inlay 1094 | Walnut<br>Amarone | Mahogany | Poplar<br>Natural | Birch<br>Anthracite | Figured<br>Eucalyptus<br>Red Brown | Maple<br>Wood<br>Anthracite | Mahogany<br>Maritime | Aluminium<br>Barite<br>Silver | Olive As<br>Red<br>Brown |
|-----------------------|--------------------------------------|--------------------------------------|-------------------|----------|-------------------|---------------------|------------------------------------|-----------------------------|----------------------|-------------------------------|--------------------------|
| 7                     |                                      |                                      | 7                 | 7        | 7                 |                     |                                    |                             | 7 4                  |                               |                          |
| 6                     |                                      | <b>6</b> 8                           | 6                 |          |                   |                     |                                    |                             |                      |                               | 6                        |
| 5                     |                                      |                                      | 5                 |          |                   |                     | 5                                  |                             |                      |                               |                          |
| <b>3</b> <sup>3</sup> | <b>3</b> <sup>2</sup>                |                                      | <b>3</b> 3        |          |                   | <b>3</b> 3          | <b>3</b> <sup>2</sup>              | <b>3</b> <sup>2</sup>       |                      | <b>3</b> <sup>3</sup>         |                          |
| Z4                    |                                      |                                      |                   |          |                   |                     |                                    |                             |                      |                               |                          |

1093 Piano Finish Black with inlay

1680 Olive Ash Red Brown wood trim

Piano Finish Black<sup>5</sup>

Alcantara Alcantara Alcantara