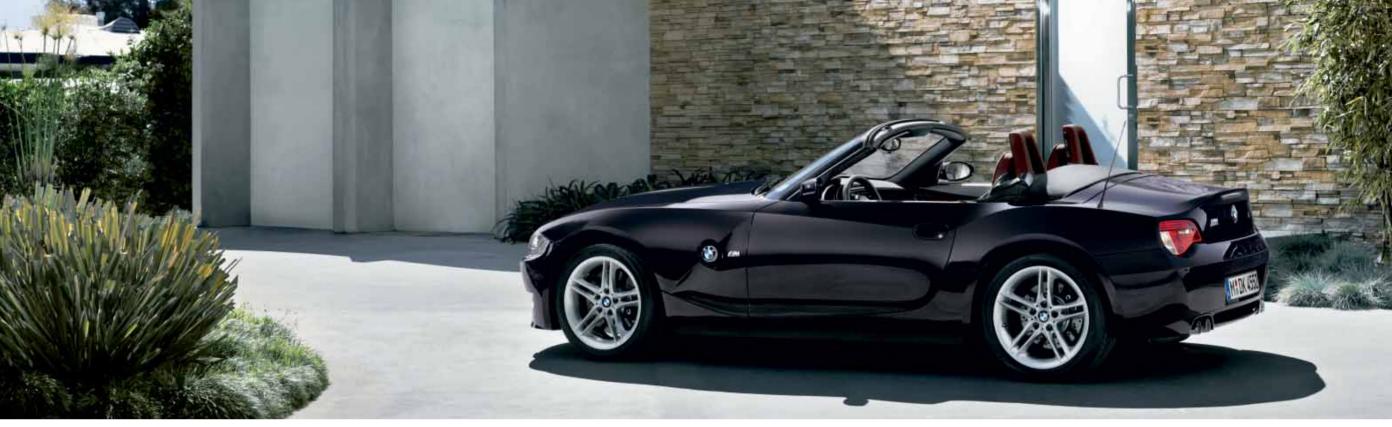

**So familiar and yet a mystery:** Just like the process of caramelisation has not yet been fully explained, our designers do not want to give away all the secrets that go into making our Caramel colour. Just this much: the colour pigments need to be balanced very precisely in order to achieve the delicious hue that is used in the BMW Individual Z4 Coupé with extended Walknappa leather upholstery.

**Concentrating on the essential starts with the details:** In the BMW Individual Z4 Coupé shown here, elegant Caramel is also used for the interior trim, where it underscores the horizontal orientation of the interior. These dynamic lines and surfaces reinforce the sporty character of the coupé.

**Pure dynamism.** The BMW Individual Z4 Roadster's low, broad front lends the car a crouching stance, as if it were ready to pounce. In the interior, the high-gloss BMW Individual Piano Finish Black trim subtly accentuates the car's sporty personality. In this way, the interior trim provides an elegant interpretation of the Roadster's dynamic design language.