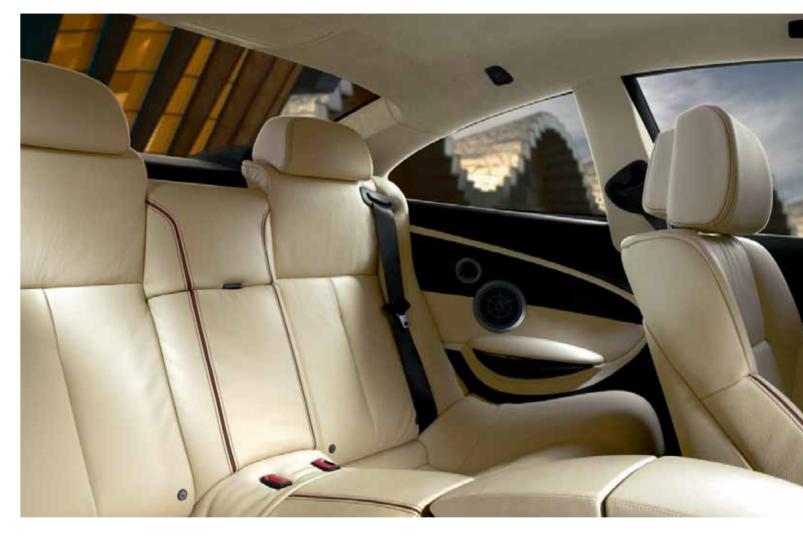

Optimum illumination in the rear is ensured by BMW Individual reading lights. These lights have the advantage of being adjustable - you can direct the light at the precise spot you want. Their superior brightness and large light cone enable relaxed working, reading and writing.

The centre console with Piano Finish Black trim and control panels harmonises perfectly with the BMW Individual interior trim in Piano Finish Black. The armrest features BMW Individual Merino leather. The centre console is only available in conjunction with the optional electrically adjustable rear comfort seats.

<sup>\*</sup>This option deletes the centre rear seat.

**Harmony is measured on a very fine scale.** It's very meticulous work when our designers develop BMW Individual equipment. Down to the smallest fraction of an inch, nothing is left to chance. The full leather upholstery in Polar Grey BMW Individual Merino leather and the Anthracite roof liner in Alcantara with its elegant suede look emphasise the exclusivity of the interior.