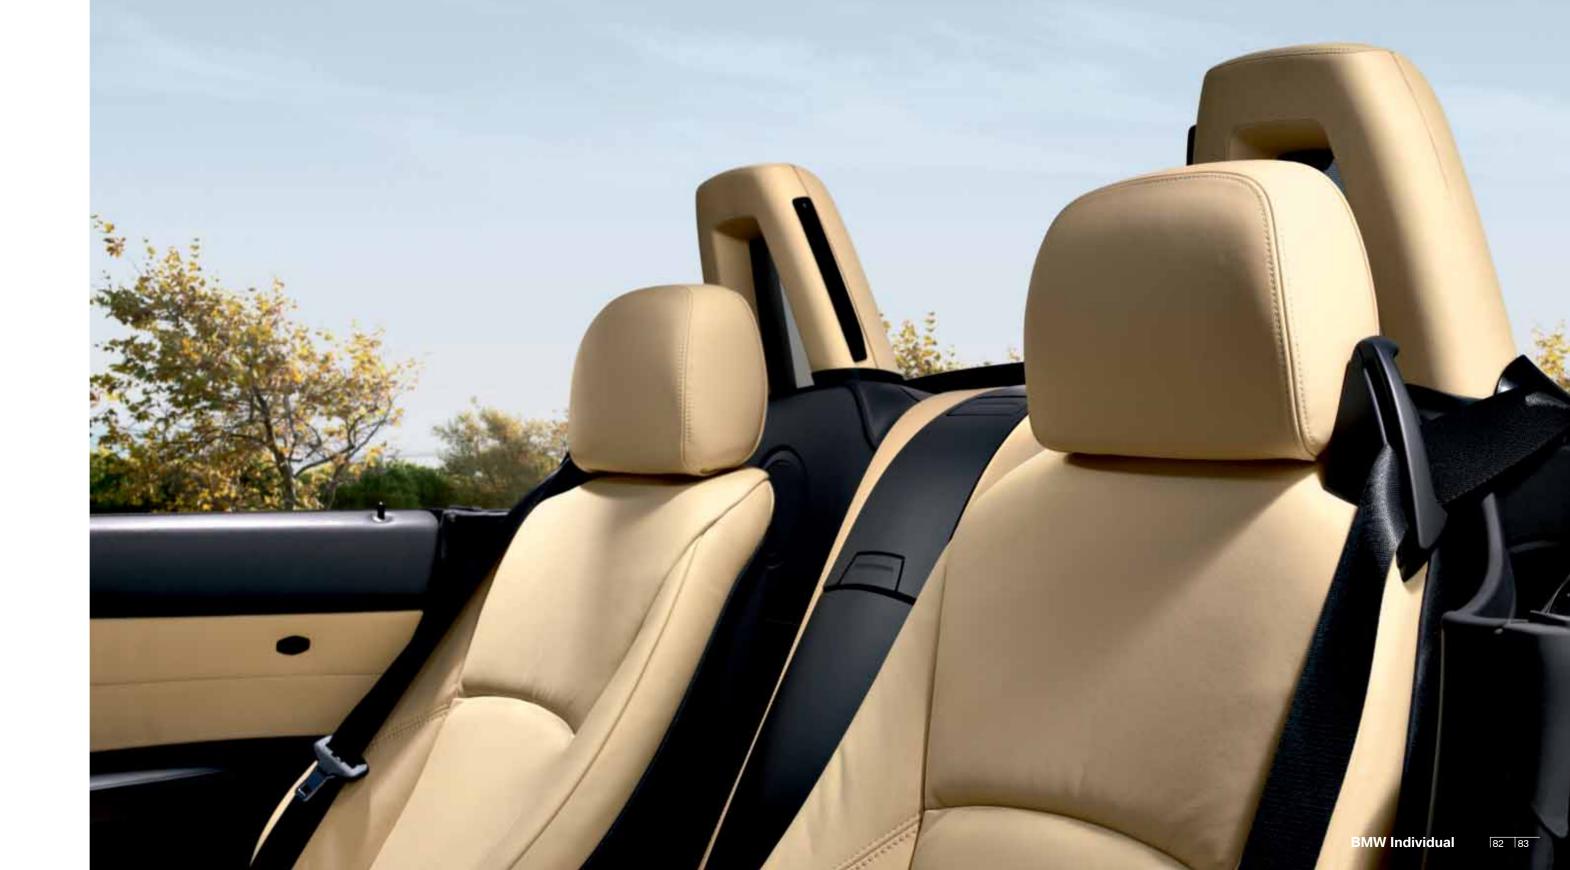

**How to embark on a voyage in style.** The maritime atmosphere on board this BMW Individual 7 Series is created by the Mahogany wood trim, featuring horizontal maple inserts inspired by classic yacht design. The BMW Individual Merino leather in Champagne adds a bright and airy dimension. And the BMW Individual leather steering wheel with wood ring insert is the invitation for you to captain this craft. A further maritime accent is provided by the velour floor mats in Anthracite.