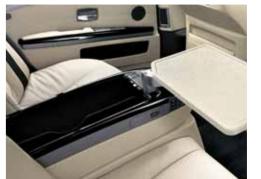

BMW Individual centre console with table and storage BMW Individual centre console with two tables\*: **compartment\*:** for storing a notebook or A4 documents. allowing you to work in comfort using your laptop.