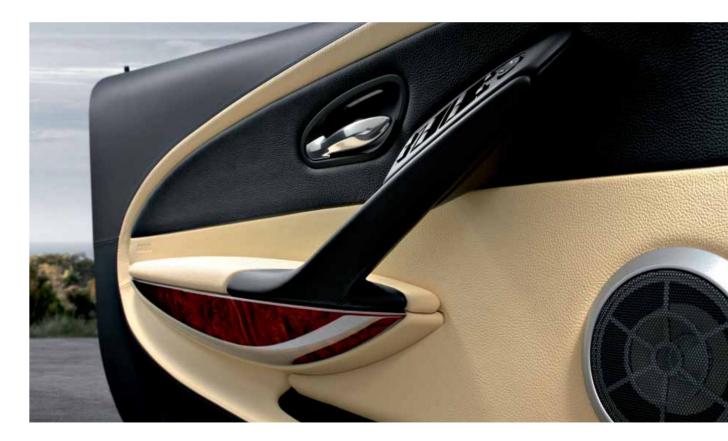

**Colours shape surfaces.** The BMW Individual Walknappa leather in Champagne conveys a generous sense of space and elegance. This impression is underscored by the extended leather trim, with the centre console, door trim inserts and roll bars finished in leather.