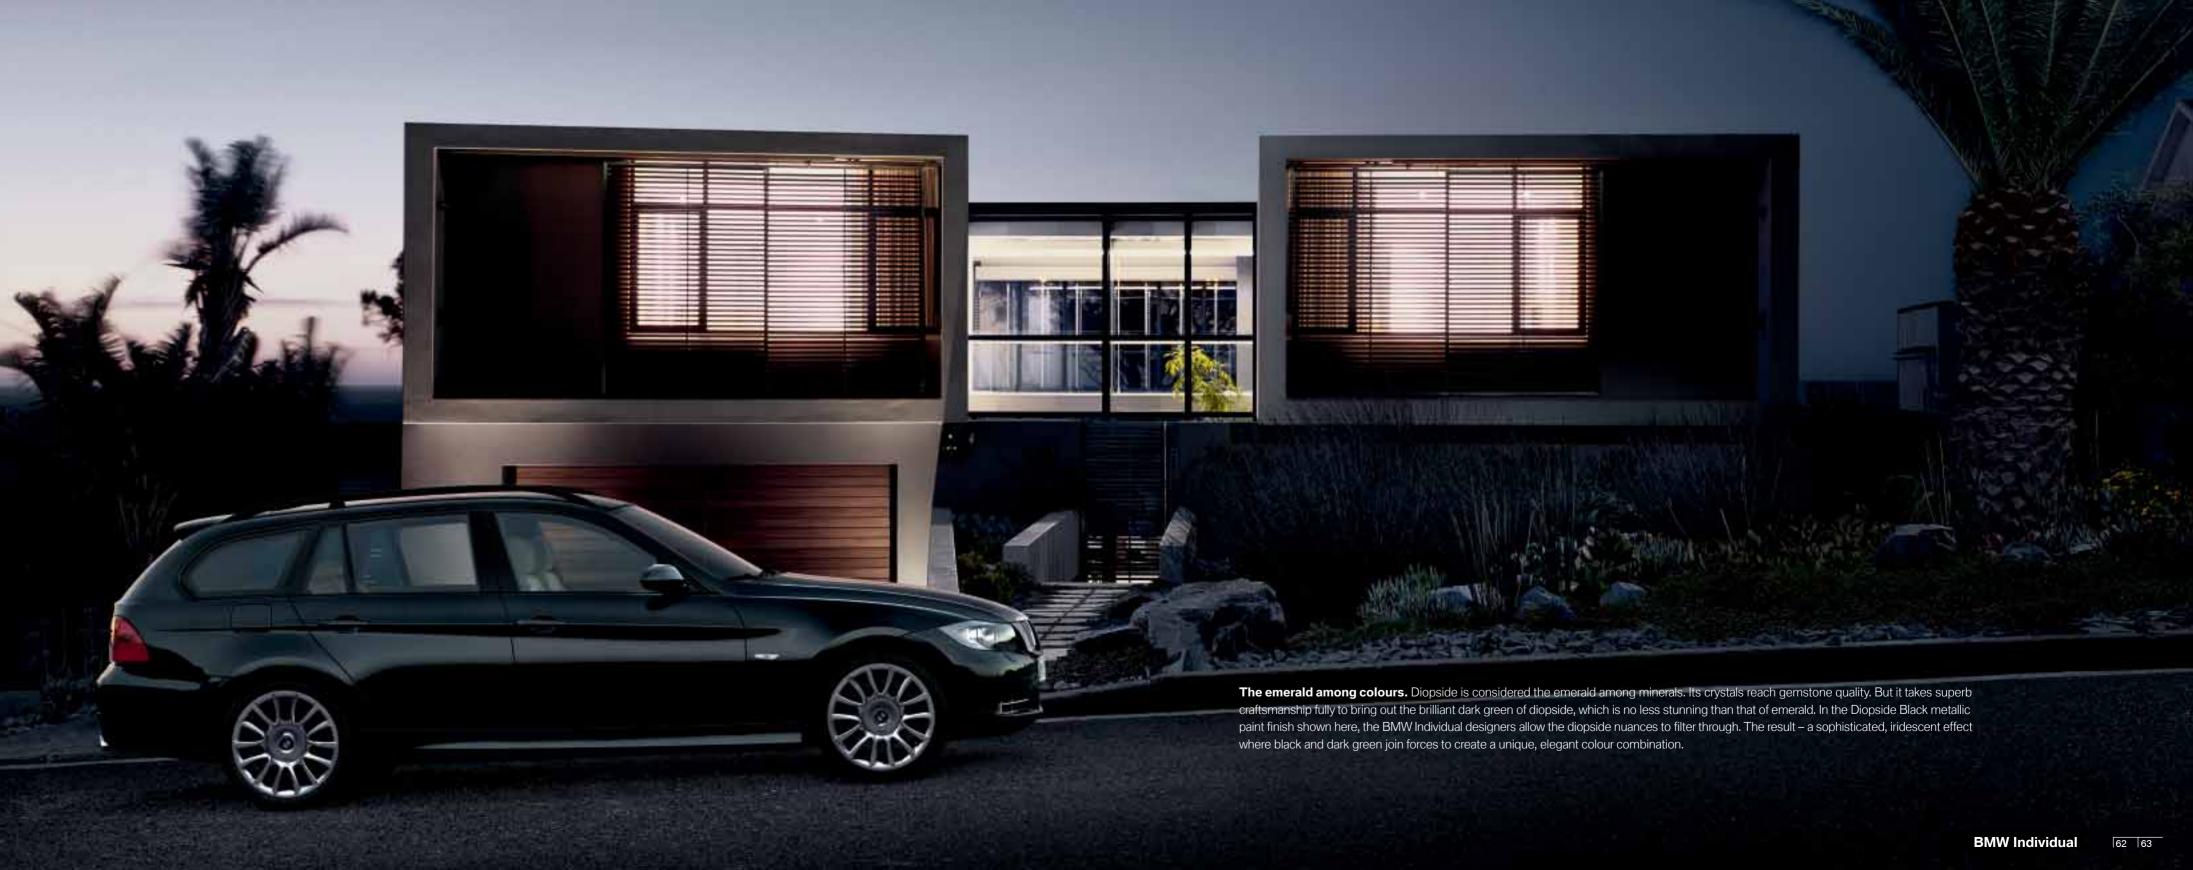

A brilliant way of showing character. A sophisticated process lends diopside a brilliant dark green colouration that is in no way inferior to emerald. It is the same with the BMW Individual Diopside Black metallic paint finish. Here, too, emerald hues rise from the depth, creating a three-dimensional iridescent effect.