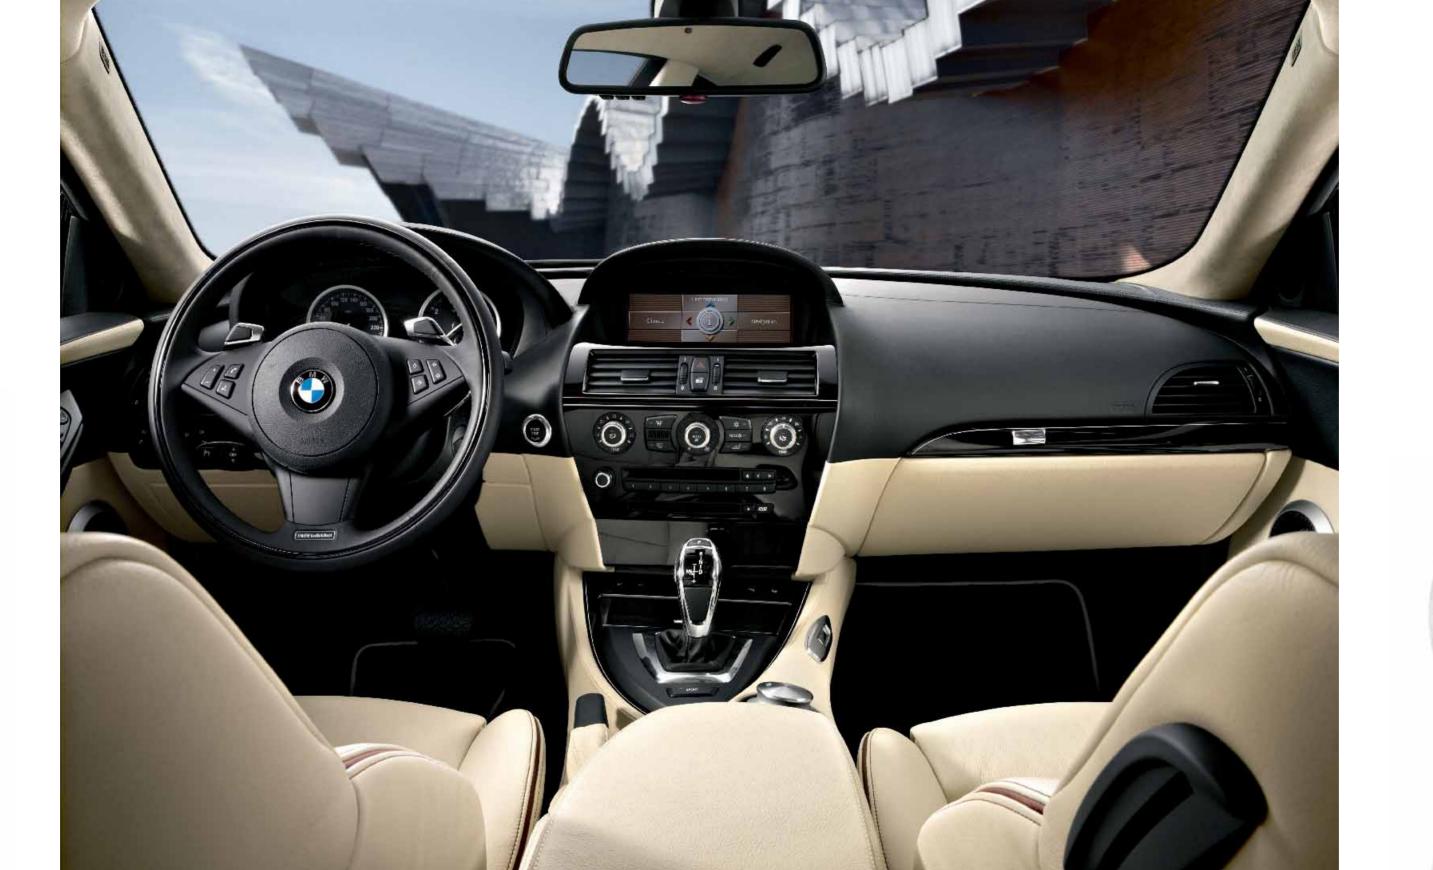

Harmony arises when all the intermediate tones are right. Somewhere between black and white there is the perfect grey. And the same harmony is also apparent in the way the leather combines with the BMW Individual interior trim in Piano Finish Black, a high-class finish that requires special expertise to achieve. Several layers are applied to the surface and polished to a fine sheen in order to create this unique, exclusive high-gloss effect.

**How to tell when you've hit exactly the right note.** In music, the clef defines the pitch at which a melody is played. In BMW Individual, it is used to identify the masterful "Virtuoso" composition. The clef is engraved on the iDrive Controller, and embroidered on the velour floor mats.