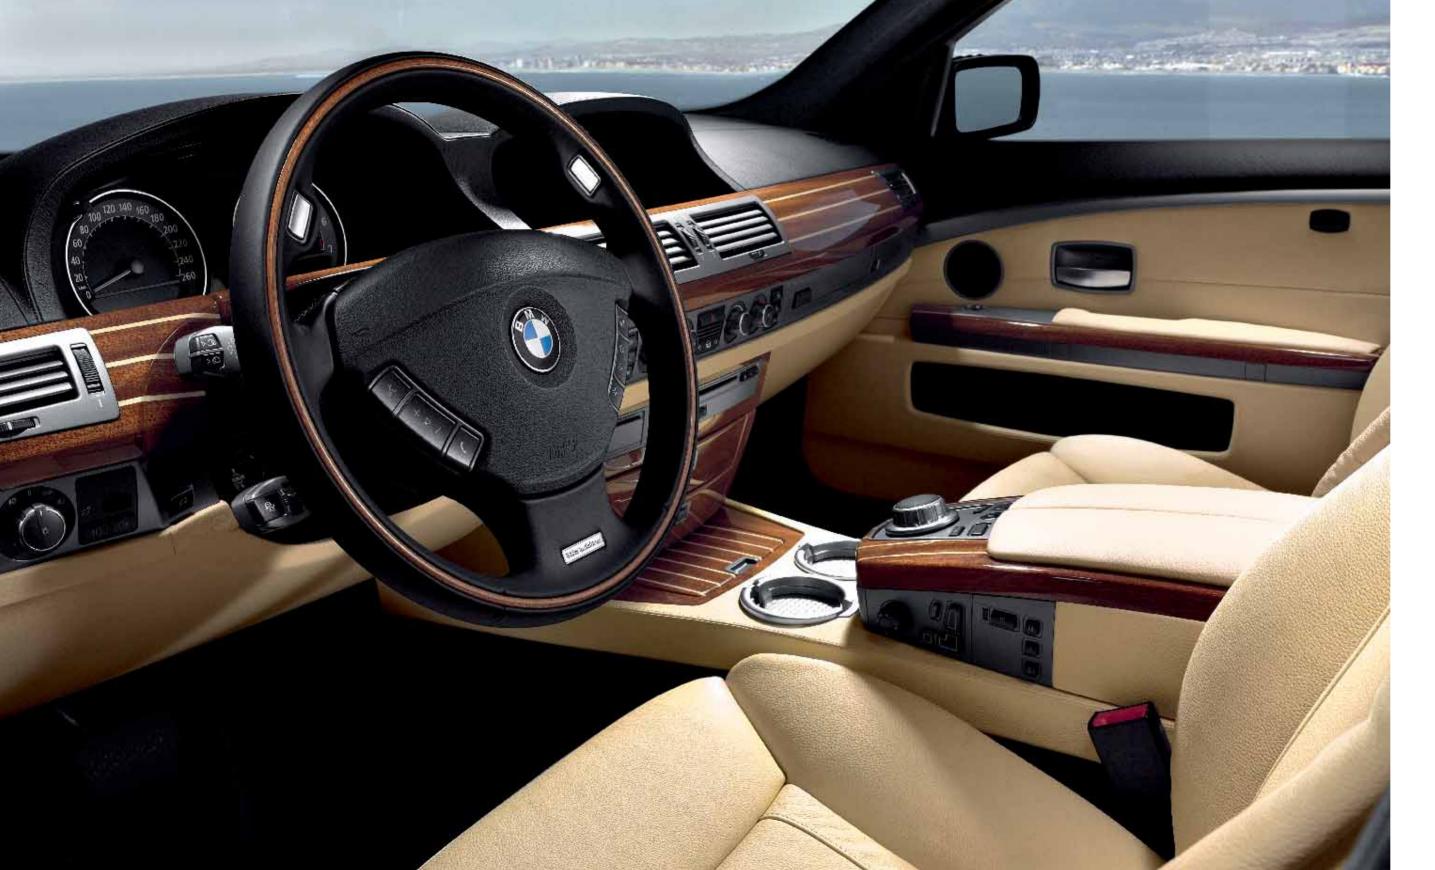

**How to embark on a voyage in style.** The maritime atmosphere on board this BMW Individual 7 Series is created by the Mahogany wood trim, featuring horizontal maple inserts inspired by classic yacht design. The BMW Individual Merino leather in Champagne adds a bright and airy dimension. And the BMW Individual leather steering wheel with wood ring insert is the invitation for you to captain this craft. A further maritime accent is provided by the velour floor mats in Anthracite.