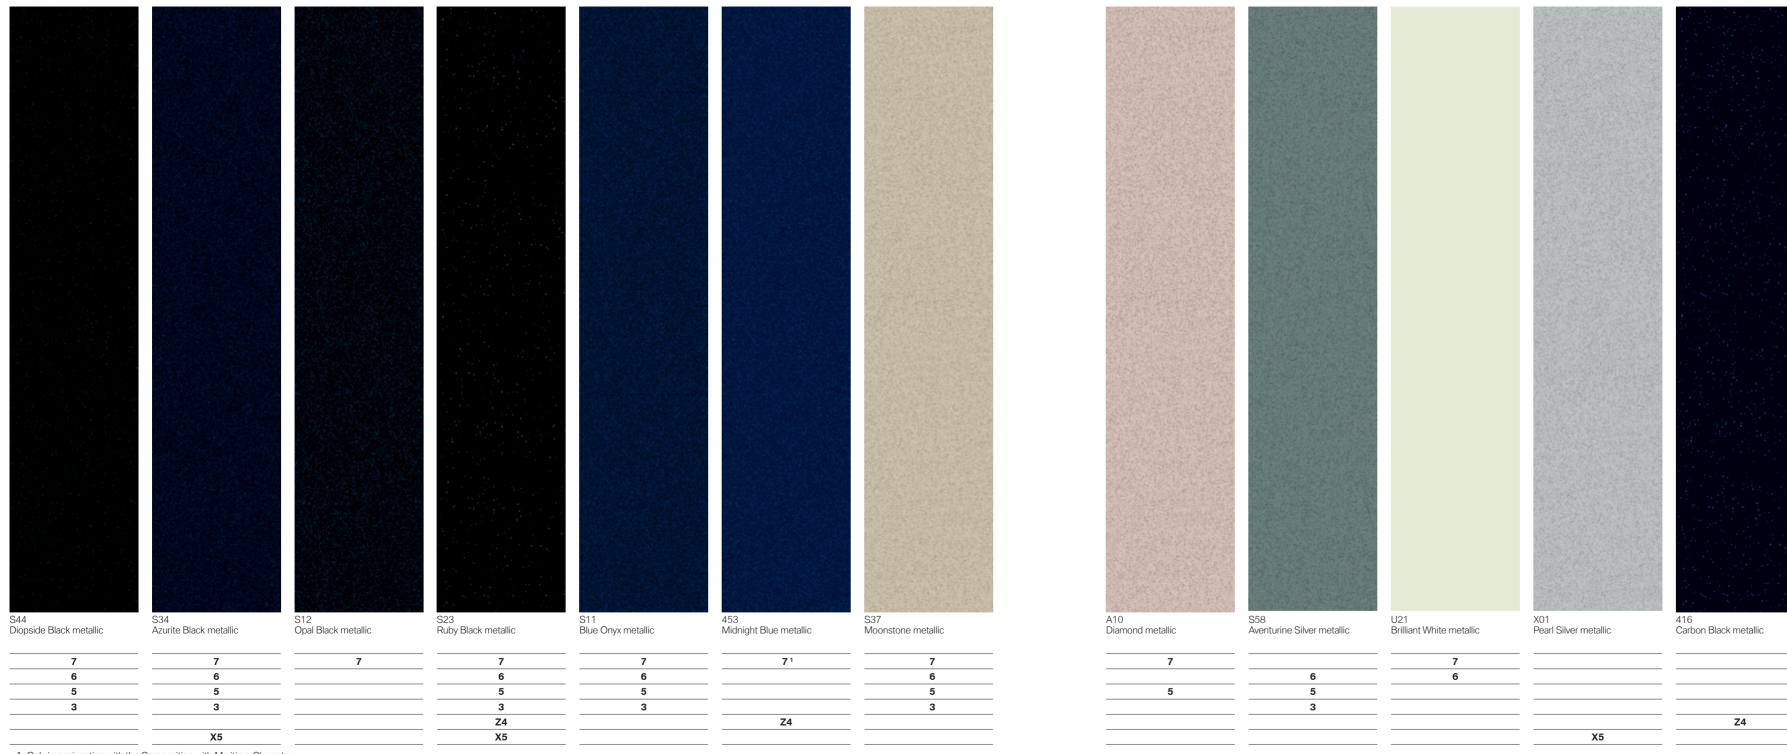

BMW Individual Exterior Paint Finishes

BMW M Special Exterior Paint Finishes

Only in conjunction with the Composition with Maritime Character.
The BMW Individual exterior colours Ruby Black metallic and Moonstone metallic are also available for the BMW X3.

| Black | Amarone               | Syrah Blue | Cohiba Brown          | Polar Grey            | Oxide Brown | Platinum              | Carneol Red           | Champagne | Albedo Yellow         | Criollo Brown | Silverstone |
|-------|-----------------------|------------|-----------------------|-----------------------|-------------|-----------------------|-----------------------|-----------|-----------------------|---------------|-------------|
| 7     | 7                     | 7          |                       | 7                     | 7           | 7                     |                       | 7         |                       |               | <b>7</b> 9  |
| 6     |                       | 6          | 6                     | 6                     | 6           | 6                     |                       | 6         |                       | <b>6</b> 8    |             |
| 5     | 5                     | 5          |                       | 5                     | 5           | 5                     |                       | 5         |                       |               |             |
|       | <b>3</b> <sup>3</sup> | 3          | <b>3</b> <sup>2</sup> | <b>3</b> <sup>3</sup> | 3           | <b>3</b> <sup>2</sup> | <b>3</b> <sup>2</sup> | 3         | <b>3</b> <sup>3</sup> |               |             |
|       |                       |            |                       |                       |             |                       |                       |           |                       |               |             |

| BMW Individual 7 Series                |               |                               |            |          |            |                |            |                            |  |  |
|----------------------------------------|---------------|-------------------------------|------------|----------|------------|----------------|------------|----------------------------|--|--|
| BMW 7 Series Sedan                     | BMWInd        | BMW Individual Merino leather |            |          |            |                |            |                            |  |  |
| Upholstery colours                     | Black         | Syrah Blue                    | Polar Grey | Platinum | Champagne  | Oxide<br>Brown | Amarone    | Silverstone <sup>2</sup>   |  |  |
|                                        |               |                               |            |          |            |                |            | Marin.                     |  |  |
| BMW Individual roof liner in Alcantara | Anthracite    | Anthracite                    | Anthracite | Platinum | Anthracite | Anthracite     | Anthracite | Stone<br>Grey <sup>2</sup> |  |  |
| Interior colour                        | Black         | Black                         | Black      | Black    | Black      | Black          | Black      | Black                      |  |  |
| BMW Individual exterior pa             | aint finishes |                               |            |          |            |                |            |                            |  |  |
| Diopside Black metallic                | •             |                               | •          | •        | •          | •              | •          |                            |  |  |
| Ruby Black metallic                    |               |                               |            | •        | •          | •              | •          |                            |  |  |
| Opal Black metallic                    | •             |                               | •          | •        | •          | •              | •          |                            |  |  |
| Azurite Black metallic                 | •             | •                             | •          | •        | •          | •              | •          |                            |  |  |
| Midnight Blue metallic <sup>1</sup>    |               | •                             |            |          | •          | •              |            |                            |  |  |
| Blue Onyx metallic                     | •             | •                             | •          | •        | •          |                | •          |                            |  |  |
| Moonstone metallic                     | •             | •                             | •          | •        | •          |                | •          |                            |  |  |
| Diamond metallic                       | •             | •                             |            | •        |            |                | •          |                            |  |  |
| Brilliant White metallic               | •             | •                             | •          | •        | •          |                | •          | •                          |  |  |
| BMW Individual wood trim               |               |                               |            |          |            |                |            |                            |  |  |
| Walnut Amarone                         | •             |                               |            | •        | •          | •              | •          |                            |  |  |
| Mahogany                               | •             | •                             |            |          | •          | •              | •          |                            |  |  |
| Poplar Natural                         | •             |                               |            |          | •          |                |            |                            |  |  |
| Mahogany Maritime <sup>1</sup>         | 8 18 1        | •                             |            |          | •          | •              |            |                            |  |  |
| BMW Individual interior tri            | m             |                               |            |          |            |                |            |                            |  |  |
| Piano Finish Black                     | •             | •                             | •          | •        | •          | •              | •          | •                          |  |  |

# **BMW Individual** 6 Series

| BMW 6 Series Coupé,<br>BMW 6 Series Convertible,<br>BMW M6 Coupé,<br>BMW M6 Convertible |            | BMW Individual Merino leather (with SunReflective Technology for Convertible only) |               |                       |                |                |                 |                               |  |  |
|-----------------------------------------------------------------------------------------|------------|------------------------------------------------------------------------------------|---------------|-----------------------|----------------|----------------|-----------------|-------------------------------|--|--|
| Upholstery colours                                                                      | Black      | Syrah Blue                                                                         | Polar<br>Grey | Platinum <sup>1</sup> | Cham-<br>pagne | Oxide<br>Brown | Cohiba<br>Brown | Criollo<br>Brown <sup>1</sup> |  |  |
|                                                                                         |            |                                                                                    |               |                       |                |                |                 |                               |  |  |
| BMW Individual roof liner in Alcantara <sup>2</sup>                                     | Anthracite | Anthracite                                                                         | Anthracite    | Platinum              | Anthracite     | Anthracite     | Anthracite      | Anthracite                    |  |  |
| Interior colour                                                                         | Black      | Black                                                                              | Black         | Black                 | Black          | Black          | Black           | Black                         |  |  |
| BMW Individual exterior paint                                                           | finishes   |                                                                                    |               |                       |                |                |                 |                               |  |  |
| Diopside Black metallic                                                                 | •B         |                                                                                    | • B           | • B                   | • B            | • B            | •B              |                               |  |  |
| Ruby Black metallic                                                                     | • B        |                                                                                    |               | • B                   | • B            | •B             | • B             | •                             |  |  |
| Azurite Black metallic                                                                  | • BG       | • BG                                                                               | • BG          | • BG                  | • BG           | • BG           | • BG            |                               |  |  |
| Blue Onyx metallic                                                                      | • BG       | • BG                                                                               | • BG          | • BG                  | • BG           | • BG           | • BG            |                               |  |  |
| Moonstone metallic                                                                      | • BG       | • BG                                                                               | • BG          | • BG                  | • BG           |                | • BG            | •                             |  |  |
| Aventurine Silver metallic                                                              | • BG       | • BG                                                                               | • BG          | • BG                  | • BG           |                | • BG            |                               |  |  |
| Brilliant White metallic                                                                | • BG       | • BG                                                                               | • BG          | •B                    | •B             |                | • B             |                               |  |  |
| BMW Individual wood trim                                                                | <u> </u>   |                                                                                    |               |                       |                |                |                 |                               |  |  |
| Walnut Amarone                                                                          |            |                                                                                    |               | •                     | •              | •              | •               |                               |  |  |
| Olive Ash Red Brown                                                                     | •          | •                                                                                  |               | •                     | •              | •              | •               |                               |  |  |
| BMW Individual interior trim                                                            |            |                                                                                    |               |                       |                |                |                 |                               |  |  |
| Piano Finish Black                                                                      | •          | •                                                                                  | •             | •                     | •              | •              | •               |                               |  |  |
| Piano Finish Black with instrument string inlay <sup>3</sup>                            |            |                                                                                    |               | •                     |                |                |                 | •                             |  |  |

# BMW Individual 5 Series

| BMW 5 Series Sedan, BMW 5 Series Touring,<br>BMW M5 Sedan, BMW M5 Touring |      | BMW Individual Merino leather |               |               |          |                |                |           |  |
|---------------------------------------------------------------------------|------|-------------------------------|---------------|---------------|----------|----------------|----------------|-----------|--|
| Upholstery colours                                                        |      | Black                         | Syrah<br>Blue | Polar<br>Grey | Platinum | Cham-<br>pagne | Oxide<br>Brown | Amarone   |  |
|                                                                           |      |                               |               |               |          |                |                |           |  |
| BMW Individual roof liner in Alcantara                                    |      | Anthracite                    | Anthracite    | Anthracite    | Platinum | Anthracite     | Anthracite     | Anthracit |  |
| Interior colour                                                           |      | Black                         | Black         | Black         | Black    | Black          | Black          | Black     |  |
| BMW Individual exterior paint finis                                       | shes |                               |               |               |          |                |                |           |  |
| Diopside Black metallic                                                   |      | •                             |               | •             | •        | •              | •              |           |  |
| Ruby Black metallic                                                       |      | •                             |               |               | •        | •              | •              | •         |  |
| Azurite Black metallic                                                    |      | •                             | •             | •             | •        | •              | •              | •         |  |
| Blue Onyx metallic                                                        |      | •                             | •             | •             | •        | •              | •              | •         |  |
| Moonstone metallic                                                        |      | •                             | •             | •             | •        | •              |                | •         |  |
| Diamond metallic                                                          |      | •                             | •             |               | •        |                |                | •         |  |
| Aventurine Silver metallic                                                |      | •                             | •             | •             | •        |                |                |           |  |
| BMW Individual wood trim                                                  |      |                               |               |               |          |                |                |           |  |
| Walnut Amarone                                                            |      | •                             | •             | •             | •        | •              | •              | •         |  |
| Figured Eucalyptus Red Brown                                              |      | •                             | •             |               | •        | •              | •              | •         |  |
| BMW Individual interior trim                                              |      |                               |               |               |          |                |                |           |  |
| Piano Finish Black                                                        |      | •                             | •             | •             | •        | •              | •              | •         |  |
|                                                                           |      |                               |               |               |          |                |                |           |  |

## **BMW Individual** 3 Series

| BMW 3 Series Sedan, BMW 3 Series Tourin<br>BMW 3 Series Coupé, BMW 3 Series Conve<br>BMW M3 Sedan, BMW M3 Coupé,<br>BMW M3 Convertible | artihla       | ndividual M                | lerino leathe         | er (with Su    | nReflective                   | e Technolo     | ogy for Con          | vertible or                  | nly)                        |
|----------------------------------------------------------------------------------------------------------------------------------------|---------------|----------------------------|-----------------------|----------------|-------------------------------|----------------|----------------------|------------------------------|-----------------------------|
| Upholstery colours                                                                                                                     | Syrah<br>Blue | Polar<br>Grey <sup>1</sup> | Platinum <sup>2</sup> | Cham-<br>pagne | Albedo<br>Yellow <sup>1</sup> | Oxide<br>Brown | Amarone <sup>1</sup> | Cohiba<br>Brown <sup>2</sup> | Carneol<br>Red <sup>2</sup> |
| Interior colour                                                                                                                        | Black         | Black                      | Black                 | Black          | Black                         | Black          | Black                | Black                        | Black                       |
| BMW Individual exterior paint finishes                                                                                                 | Didoit        | Biddik                     | Didoit                | Didoit         | Didore                        | Bidort         | Didort               | Didoit                       | Didoit                      |
| Diopside Black metallic                                                                                                                | 0.00          |                            |                       | •              |                               | •              |                      | •                            | •                           |
| Ruby Black metallic                                                                                                                    |               |                            | •                     | •              | •                             | •              | •                    | •                            | •                           |
| Azurite Black metallic                                                                                                                 | •             |                            | •                     | •              |                               | •              | •                    | •                            | •                           |
| Blue Onyx metallic                                                                                                                     | •             | •                          | •                     | •              | •                             |                | •                    |                              | •                           |
| Moonstone metallic                                                                                                                     | •             | •                          | •                     | •              |                               |                | •                    | •                            |                             |
| Aventurine Silver metallic                                                                                                             | •             | •                          | •                     |                |                               |                |                      | •                            | •                           |
| BMW Individual wood trim                                                                                                               |               |                            |                       |                |                               |                |                      |                              |                             |
| Walnut Amarone <sup>1</sup>                                                                                                            |               |                            |                       | •              |                               | •              | •                    |                              |                             |
| Birch Anthracite <sup>1</sup>                                                                                                          | •             | •                          |                       | •              | •                             | •              | •                    |                              |                             |
| Figured Eucalyptus Red Brown <sup>2</sup>                                                                                              | •             |                            | •                     | •              |                               | •              |                      | •                            |                             |
| Maple Wood Anthracite <sup>2</sup>                                                                                                     | •             |                            | •                     | •              |                               | •              |                      |                              | •                           |
| BMW Individual interior trim                                                                                                           |               |                            |                       |                |                               |                |                      |                              |                             |
| Piano Finish Black <sup>1</sup>                                                                                                        | •             | •                          |                       | •              | •                             | •              | •                    |                              |                             |
| Piano Finish Black with inlay <sup>2</sup>                                                                                             | •             |                            | •                     | •              |                               | •              |                      | •                            | •                           |
| Aluminium Barite Silver³                                                                                                               |               | •                          |                       | •              | •                             |                | •                    |                              |                             |