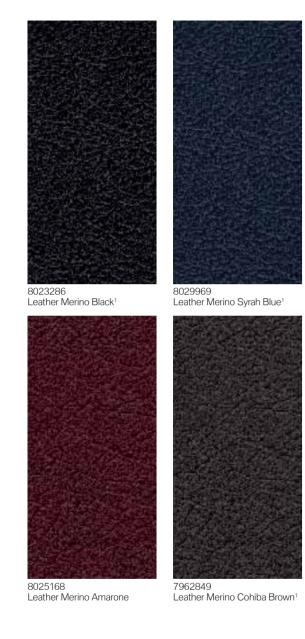

## **BMW Individual** Upholstery Colours

8029970

Leather Merino Oxide Brown<sup>1</sup>

8025167

Leather Merino Albedo Yellow

......

Please note that even normal long or short-term use can lead to unrecoverable upholstery damage. This can be caused in particular by non-colourfast clothing.

- <sup>1</sup> For BMW 6 Series Convertible and BMW 3 Series Convertible: leather Merino with SunReflective Technology.
- <sup>2</sup> Only for BMW 3 Series Coupé and BMW 3 Series Convertible. Note that the BMW M3 Coupé and BMW M3 Convertible are available with Individual trim but no upholstery colours are
- 3 Only for BMW 3 Series Sedan, BMW 3 Series Touring and BMW M3 Sedan (for BMW M3 Sedan, no upholstery colours are available, nor Aluminium Barite Silver).
- <sup>4</sup> Only for the composition with Maritime Character.
- Model series-specific item numbers: BMW 7 Series: 1090, BMW 6 Series: 1091, BMW 5 Series: 1091, BMW 3 Series: 1090, BMW Z4: Option 4ML.
- <sup>6</sup> Model series-specific item numbers: BMW 7 Series: 0431, BMW 6 Series: 0430, BMW 5 Series: 0430, BMW 3 Series: 0431
- <sup>7</sup> Only for BMW 6 Series Coupé and BMW M6 Coupé.
- <sup>8</sup> Only for the "Virtuoso" composition.
- <sup>9</sup> Only for the "White Shadow" composition.

| Black | Amarone               | Syrah Blue | Cohiba Brown          | Polar Grey            | Oxide Brown | Platinum              | Carneol Red           | Champagne | Albedo Yellow         | Criollo Brown | Silverstone |
|-------|-----------------------|------------|-----------------------|-----------------------|-------------|-----------------------|-----------------------|-----------|-----------------------|---------------|-------------|
| 7     | 7                     | 7          |                       | 7                     | 7           | 7                     |                       | 7         |                       |               | <b>7</b> 9  |
| 6     |                       | 6          | 6                     | 6                     | 6           | 6                     |                       | 6         |                       | <b>6</b> 8    |             |
| 5     | 5                     | 5          |                       | 5                     | 5           | 5                     |                       | 5         |                       |               |             |
|       | <b>3</b> <sup>3</sup> | 3          | <b>3</b> <sup>2</sup> | <b>3</b> <sup>3</sup> | 3           | <b>3</b> <sup>2</sup> | <b>3</b> <sup>2</sup> | 3         | <b>3</b> <sup>3</sup> |               |             |
|       |                       |            |                       |                       |             |                       |                       |           |                       |               |             |

7962848

Leather Merino Carneol Red<sup>1</sup>