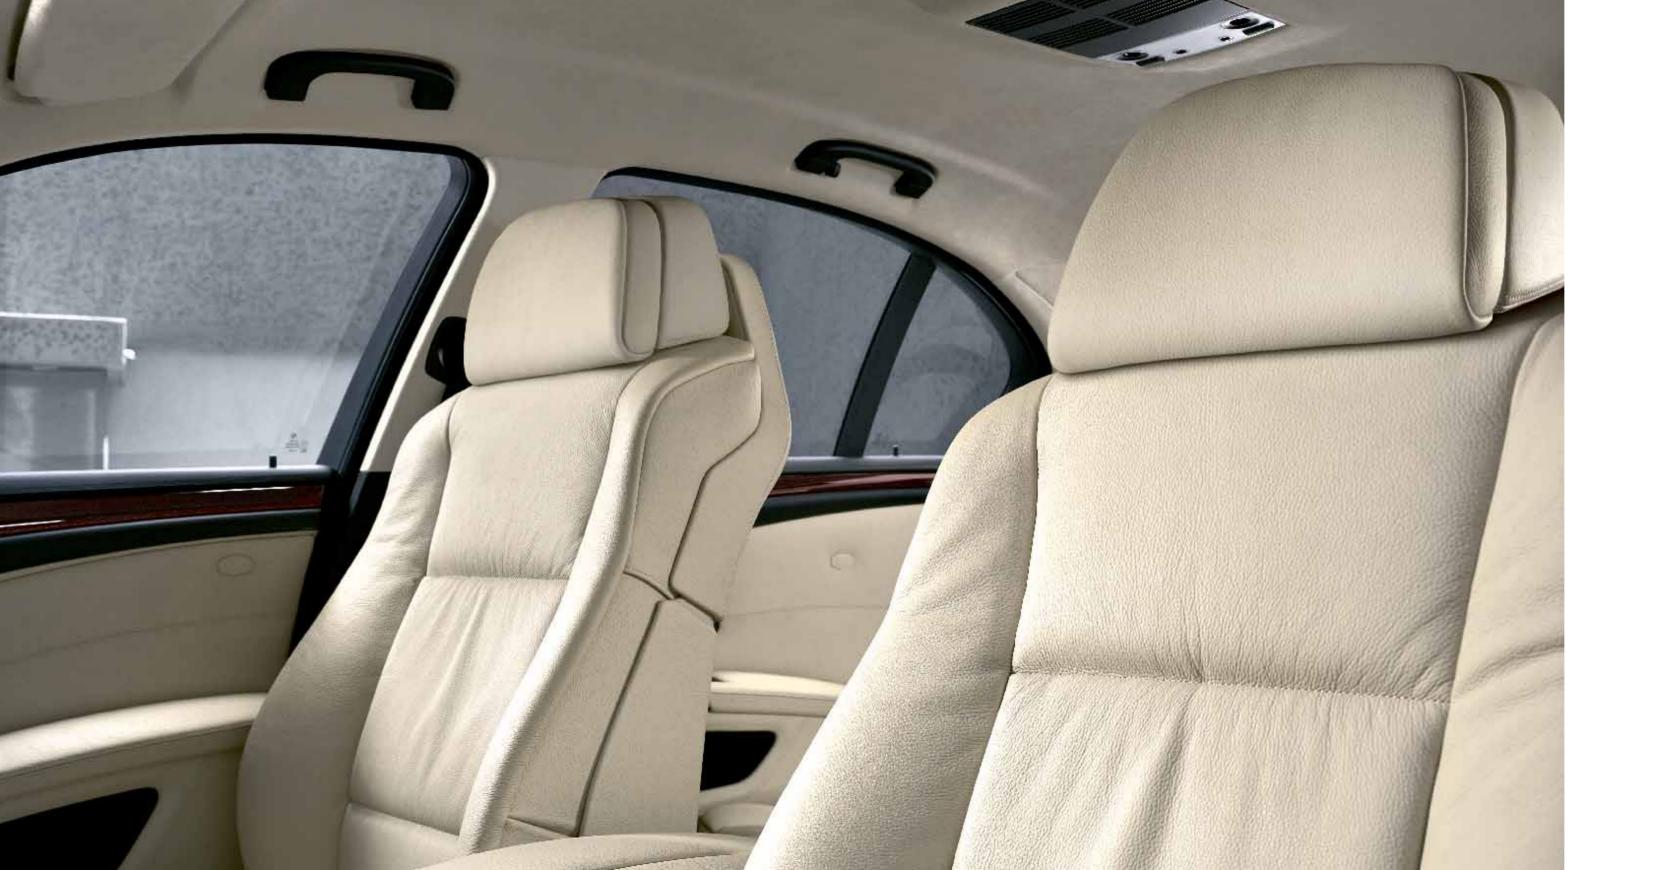

**Natural exclusivity.** In the interior of the BMW Individual 5 Series, exclusive materials complement each other. Thanks to very gentle processing, our Merino leather retains its porous structure. So the velvety look is matched by an equally velvety feel. Here, the light Platinum leather harmonises with the elegant, suede-like look of the BMW Individual roof liner in Platinum Alcantara. The BMW Individual Walnut Amarone interior trim completes the picture.

**Perfection in every detail:** the full leather upholstery in the BMW Individual 5 Series. It features a much larger number of leather elements than the standard version. For example, Merino leather is also used on the backs of the front seat backrests, the lower part of the instrument panel and on the all-leather door trim panels.