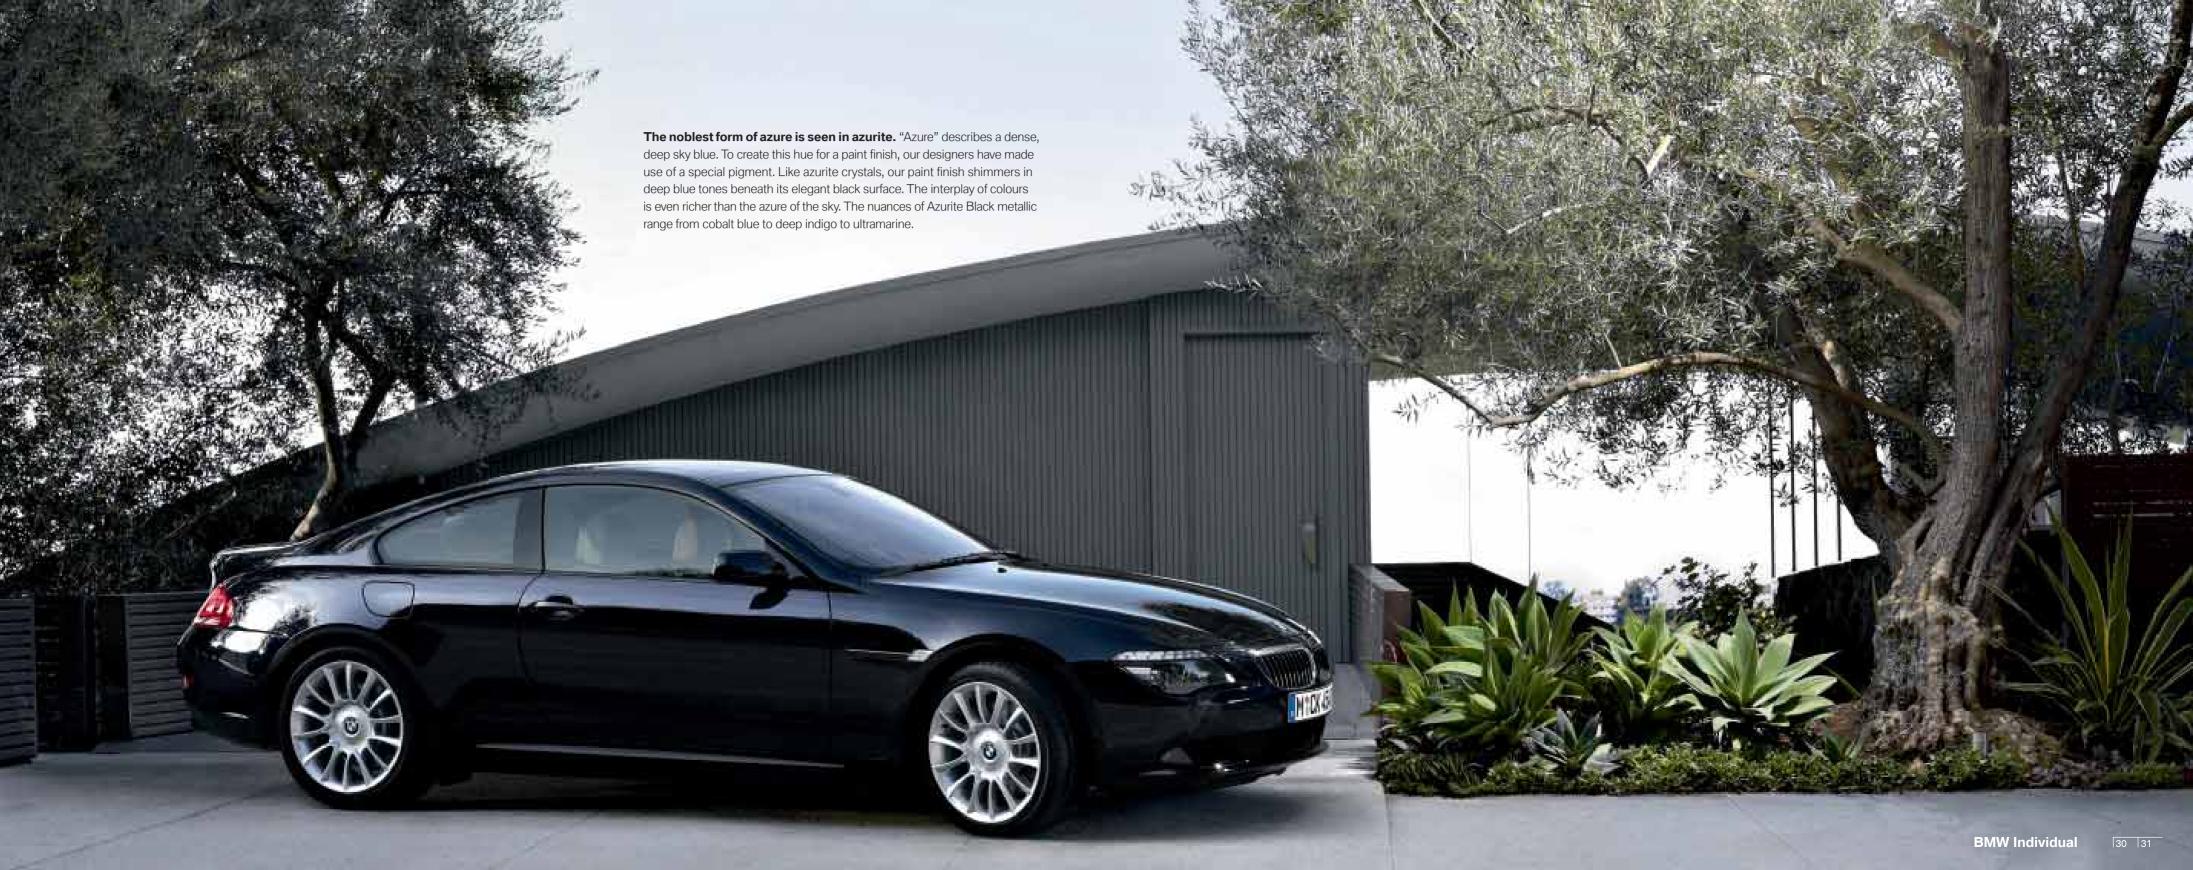

BMW M5 Touring is not available in Australia.

**The changing hues of azurite.** The exterior of the BMW Individual M3 Sedan reveals varied shades of deep blue reminiscent of azurite crystals. What the BMW Individual Azurite Black metallic paint finish has in common with its natural counterpart is that the interplay of cobalt blue, indigo and ultramarine hues is the result of a very special manufacturing process.

**Dynamic interior design.** In the cabin, Black Novillo leather is combined with BMW Individual Piano Finish Black interior trim. Its high-gloss surface adds depth to the interior and underscores the dynamic design of the dashboard.