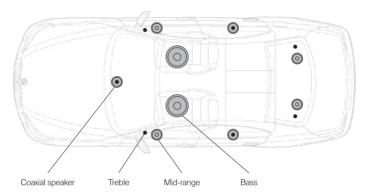

An optimised soundscape is a question of geometry. A perfect audio sound depends on the arrangement of loudspeakers in the interior. Together with the central speaker, two tweeters and two mid-range speakers in the front loudspeaker system form the basis of the in-car soundscape. The system comprises eleven further loudspeakers with lots of power and tough membranes.