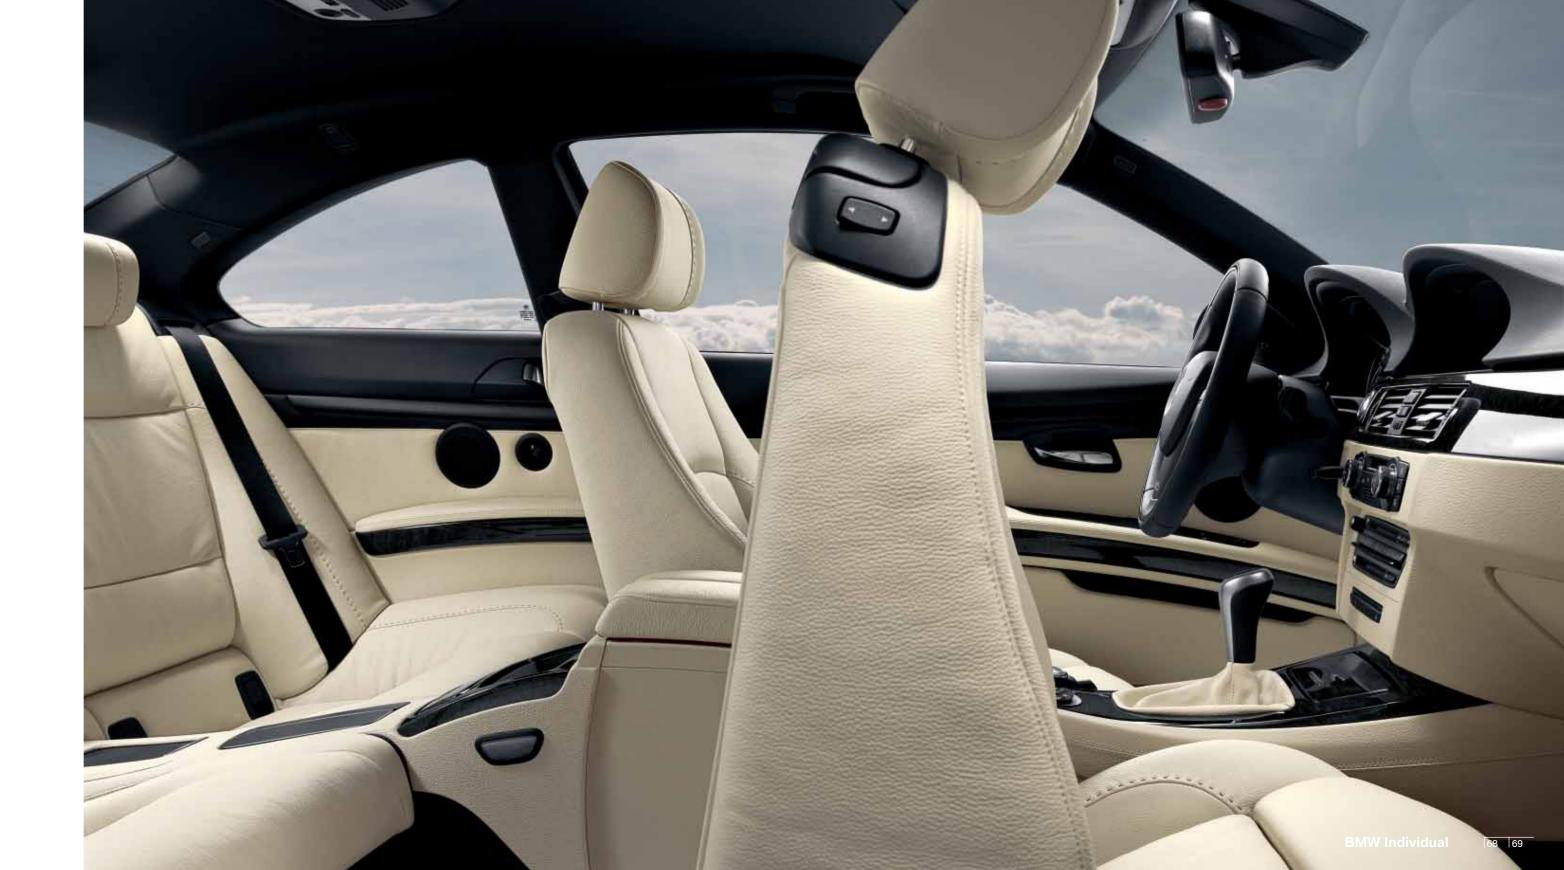

Optimum illumination in the rear is ensured by BMW Individual reading lights. These lights have the advantage of being adjustable - you can direct the light at the precise spot you want. Their superior brightness and large light cone enable relaxed working, reading and writing.

<sup>\*</sup>This option deletes the centre rear seat.

**Harmony is measured on a very fine scale.** It's very meticulous work when our designers develop BMW Individual equipment. Down to the smallest fraction of an inch, nothing is left to chance. The full leather upholstery in Polar Grey BMW Individual Merino leather and the Anthracite roof liner in Alcantara with its elegant suede look emphasise the exclusivity of the interior.