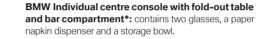

BMW Individual centre console with table and storage BMW Individual centre console with two tables\*: **compartment\*:** for storing a notebook or A4 documents. allowing you to work in comfort using your laptop.