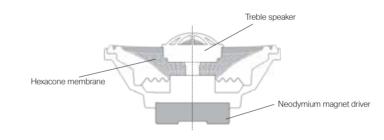

An optimised soundscape is a question of geometry. A perfect audio sound depends on the arrangement of loudspeakers in the interior. Together with the central speaker, two tweeters and two mid-range speakers in the front loudspeaker system form the basis of the in-car soundscape. The system comprises eleven further loudspeakers with lots of power and tough membranes.