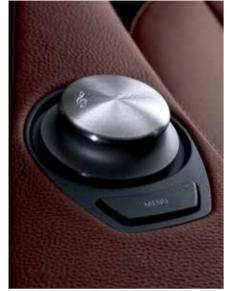

**How to tell when you've hit exactly the right note.** In music, the clef defines the pitch at which a melody is played. In BMW Individual, it is used to identify the masterful "Virtuoso" composition. The clef is engraved on the iDrive Controller, and embroidered on the velour floor mats.