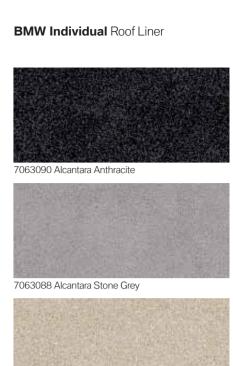

### **BMW Individual** 7 Series

| Composition 1                                                         | Composition 2                                                         | Composition 3                                                             | Composition 1*, 2** with Maritime Character                                                                               | "White Shadow" composition                                                                                                                 |  |
|-----------------------------------------------------------------------|-----------------------------------------------------------------------|---------------------------------------------------------------------------|---------------------------------------------------------------------------------------------------------------------------|--------------------------------------------------------------------------------------------------------------------------------------------|--|
| BMW Individual paint finish <sup>1</sup>                              | BMW Individual paint finish <sup>1</sup>                              | BMW Individual paint finish <sup>1</sup>                                  | BMW Individual paint finish in<br>Midnight Blue metallic                                                                  | BMW Individual paint finish in<br>Brilliant White metallic                                                                                 |  |
| Full leather upholstery<br>BMW Individual Merino leather <sup>2</sup> | Full leather upholstery<br>BMW Individual Merino leather <sup>2</sup> | Extended leather upholstery<br>BMW Individual Merino leather <sup>2</sup> | Full leather upholstery* Extended leather upholstery** BMW Individual Merino leather Champagne, Syrah Blue or Oxide Brown | Full leather upholstery<br>with contrasting piping<br>BMW Individual Merino leather<br>Silverstone with piping in Lotus White <sup>2</sup> |  |
| BMW Individual interior trim including roof grab handles              | BMW Individual interior trim including roof grab handles              | BMW Individual interior trim including roof grab handles                  | BMW Individual Mahogany Maritime wood trim                                                                                | BMW Individual interior trim in Piano<br>Finish Black                                                                                      |  |
| BMW Individual leather steering wheel with wood ring insert           | BMW Individual leather steering wheel with wood ring insert           | BMW Individual leather steering wheel with wood ring insert               | BMW Individual leather steering wheel with wood ring insert                                                               | BMW Individual leather steering wheel with wood ring insert in Piano Finish Black                                                          |  |
| Storage net in front passenger footwell                               | Storage net in front passenger footwell                               | Storage net in front passenger footwell                                   | Storage net in front passenger footwell                                                                                   | Storage net in front passenger footwell                                                                                                    |  |
| BMW Individual roof liner in Alcantara and parcel shelf in Alcantara  |                                                                       |                                                                           | Velour floor mats in Anthracite with embroidered compass rose                                                             | BMW Individual roof liner in<br>Alcantara Stone Grey and parcel shelf<br>in Alcantara Anthracite                                           |  |
| Entry sills with BMW Individual lettering, illuminated                | Entry sills with BMW Individual lettering, illuminated                | Entry sills with BMW Individual lettering, illuminated                    | Entry sills with BMW Individual lettering, illuminated                                                                    | Entry sills with BMW Individual lettering, illuminated                                                                                     |  |
|                                                                       |                                                                       |                                                                           |                                                                                                                           | BMW Individual light-alloy wheels,<br>V-spoke 152 I, painted in Cetelon II,<br>20 inch                                                     |  |
| Only in combination with (at extra charge):                           | Only in combination with (at extra charge):                           | Only in combination with (at extra charge):                               | Only in combination with (at extra charge):                                                                               | Only in combination with (at extra charge):                                                                                                |  |
| Option 255 sports leather steering wheel                              | Option 255 sports leather steering wheel                              | Option 255 sports leather steering wheel                                  | Option 255 sports leather steering wheel                                                                                  | Option 255 sports leather steering wheel                                                                                                   |  |
| Option 416 sunblinds<br>(730Li, 730Ld, 740Li, 750Li)                  | Option 416 sunblinds<br>(730Li, 730Ld, 740Li, 750Li)                  | Option 416 sunblinds<br>(730Li, 730Ld, 740Li, 750Li)                      | Option 416 sunblinds<br>(730Li, 730Ld, 740Li, 750Li)                                                                      | Option 416 sunblinds<br>(730Li, 730Ld, 740Li, 750Li)                                                                                       |  |
| Option 2M2 BMW Individual                                             | Option 775 BMW Individual                                             | Option 775 BMW Individual                                                 | Option 423 velour floor mats, Anthracite                                                                                  | Option 453 active seat ventilation,                                                                                                        |  |
| light-alloy wheels, V-spoke 152 I,<br>20 inch                         | roof liner, Anthracite                                                | roof liner, Anthracite                                                    | Option 760 BMW Individual High Gloss<br>Satin Chrome                                                                      | perforated leather features on the seat<br>in BMW Individual Merino leather with<br>BMW Individual perforation                             |  |
|                                                                       |                                                                       |                                                                           | Option 776 BMW Individual roof liner and parcel shelf, Alcantara Anthracite*, 11                                          | Option 456 comfort seats, front, electrically adjustable                                                                                   |  |
|                                                                       |                                                                       |                                                                           | Option 2M2 BMW Individual light-alloy wheels, V-spoke 152 I, 20 inch (composition 1 only)                                 | Option 760 BMW Individual<br>High Gloss Satin Chrome                                                                                       |  |

**BMW Individual** Compositions

118 119

<sup>11</sup> For Composition 2\*\* with Maritime Character, Option 940 BMW Individual roof liner in Alcantara Anthracite is available as an alternative to Option 775 BMW Individual roof liner, Anthracite.