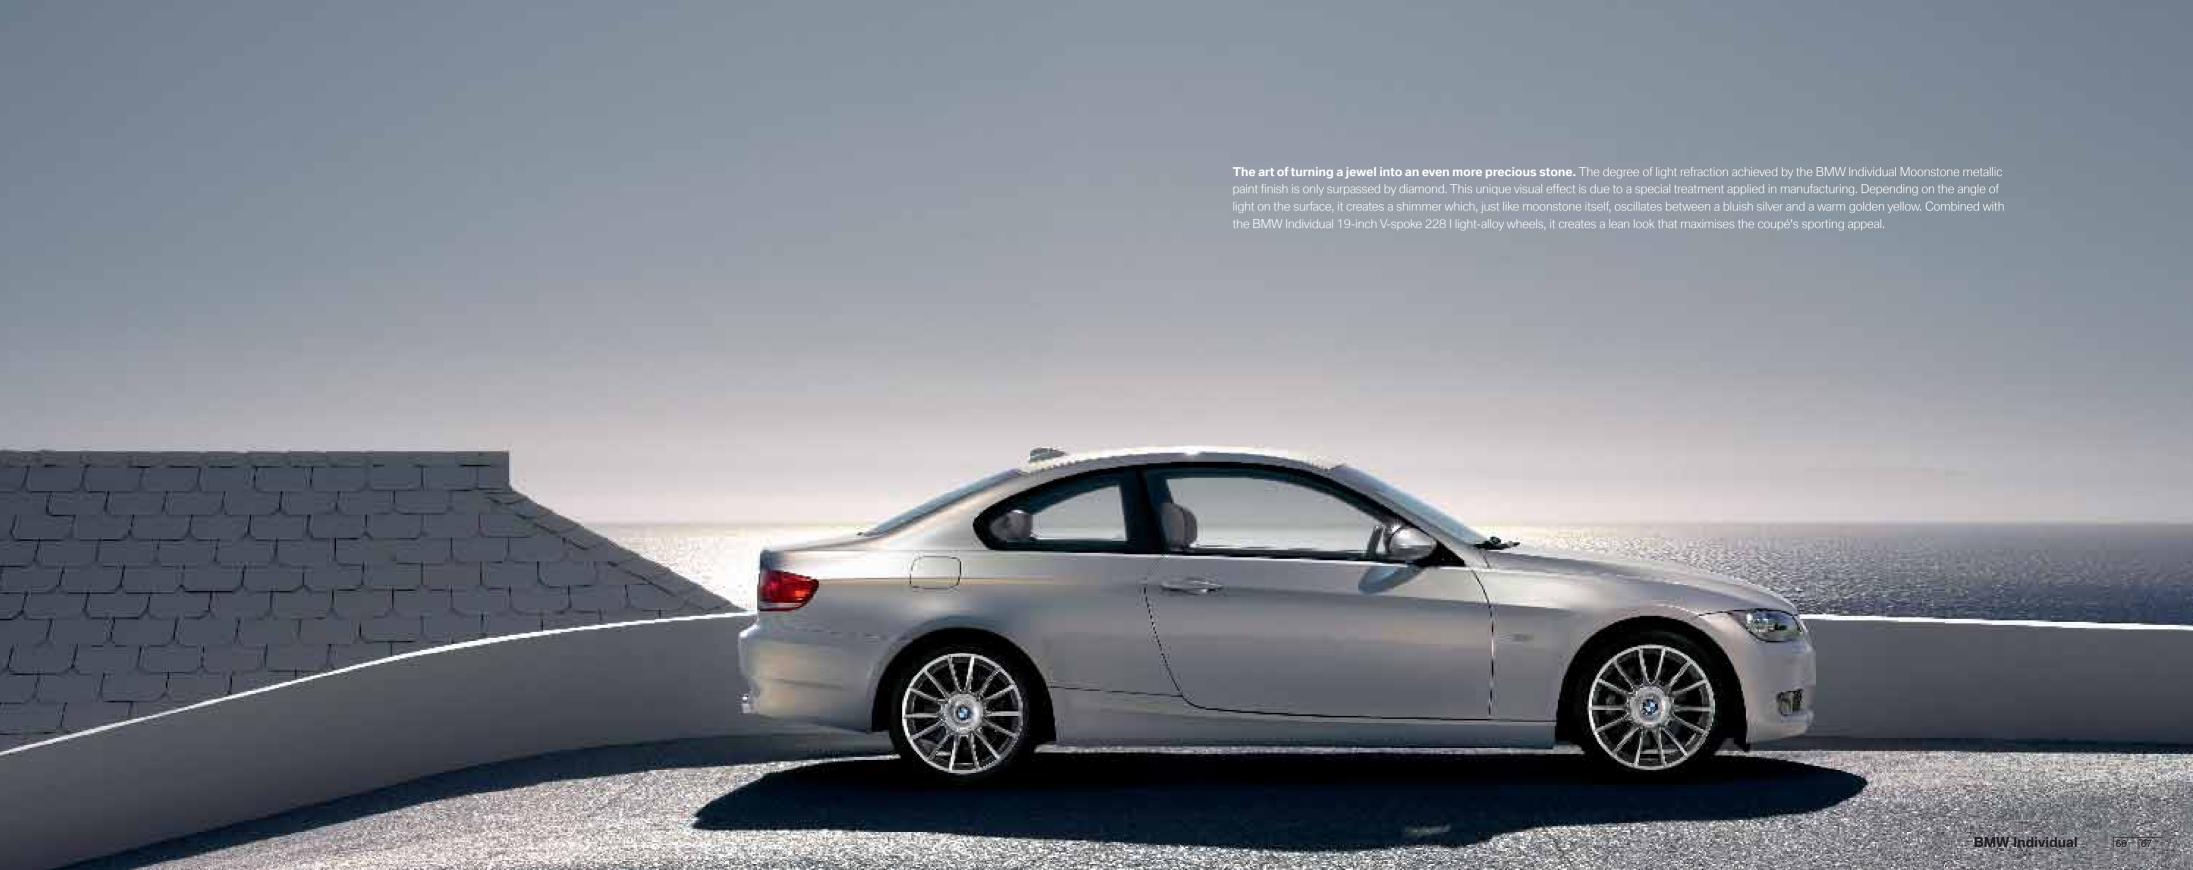

Polished elegance: the moonstone develops its unique sheen thanks to a special cut. This creates the special reflections near the surface which give this gem its three-dimensional colour depth. The pigments in the BMW Individual Moonstone metallic paint finish are equally subtle. They, too, create a veritable kaleidoscope of colours under the influence of changing light conditions, lending the BMW Individual 5 Series Touring an air of polished elegance.

A three-dimensional surface. Moonstone owes its unique shimmer to a special cut which creates the reflections that are responsible for this gemstone's unique look. The BMW Individual Moonstone metallic paint finish likewise requires a very sophisticated layering process to endow the surfaces of the BMW Individual M6 Convertible with their three-dimensional colour depth.

**Silver turns to gold.** The BMW Individual Moonstone metallic paint finish creates a magical effect, changing from a bluish silver to a warm golden yellow, and softening hard edges. This fascinating effect is due to the unique way in which this paint finish scatters incoming light rays. It is particularly pronounced when the car is moving – yet another reason to enjoy driving the BMW Individual M3 Convertible.