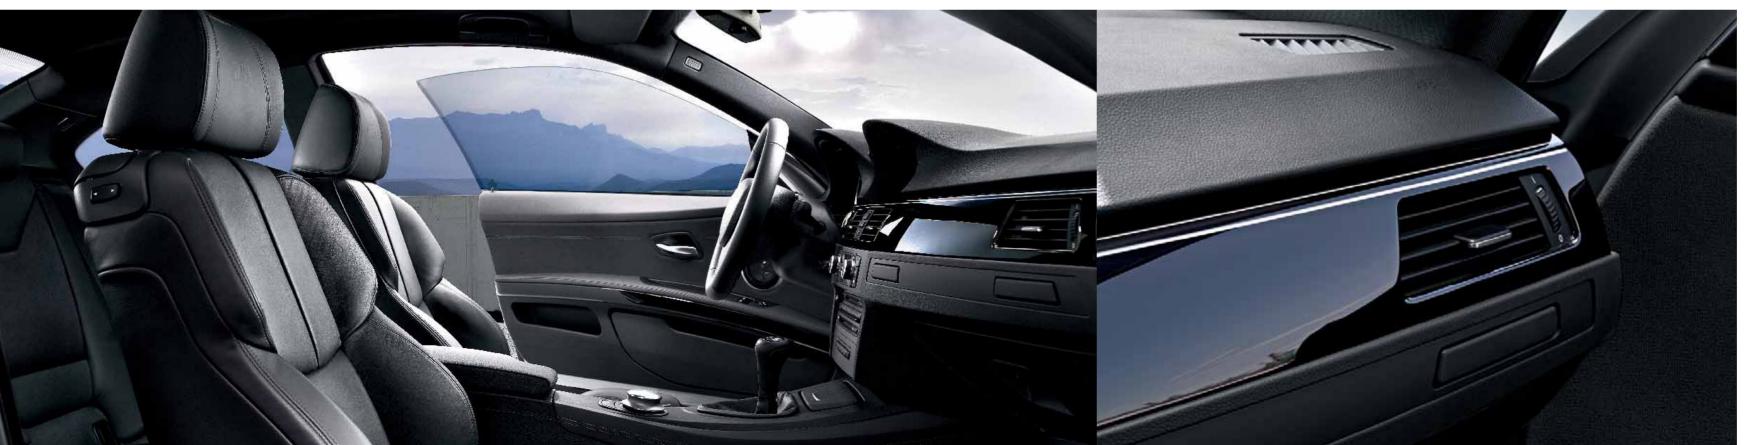

<sup>\*</sup>This option deletes the centre rear seat.

**Harmony is measured on a very fine scale.** It's very meticulous work when our designers develop BMW Individual equipment. Down to the smallest fraction of an inch, nothing is left to chance. The full leather upholstery in Polar Grey BMW Individual Merino leather and the Anthracite roof liner in Alcantara with its elegant suede look emphasise the exclusivity of the interior.

Harmony arises when all the intermediate tones are right. Somewhere between black and white there is the perfect grey. And the same harmony is also apparent in the way the leather combines with the BMW Individual interior trim in Piano Finish Black, a high-class finish that requires special expertise to achieve. Several layers are applied to the surface and polished to a fine sheen in order to create this unique, exclusive high-gloss effect.