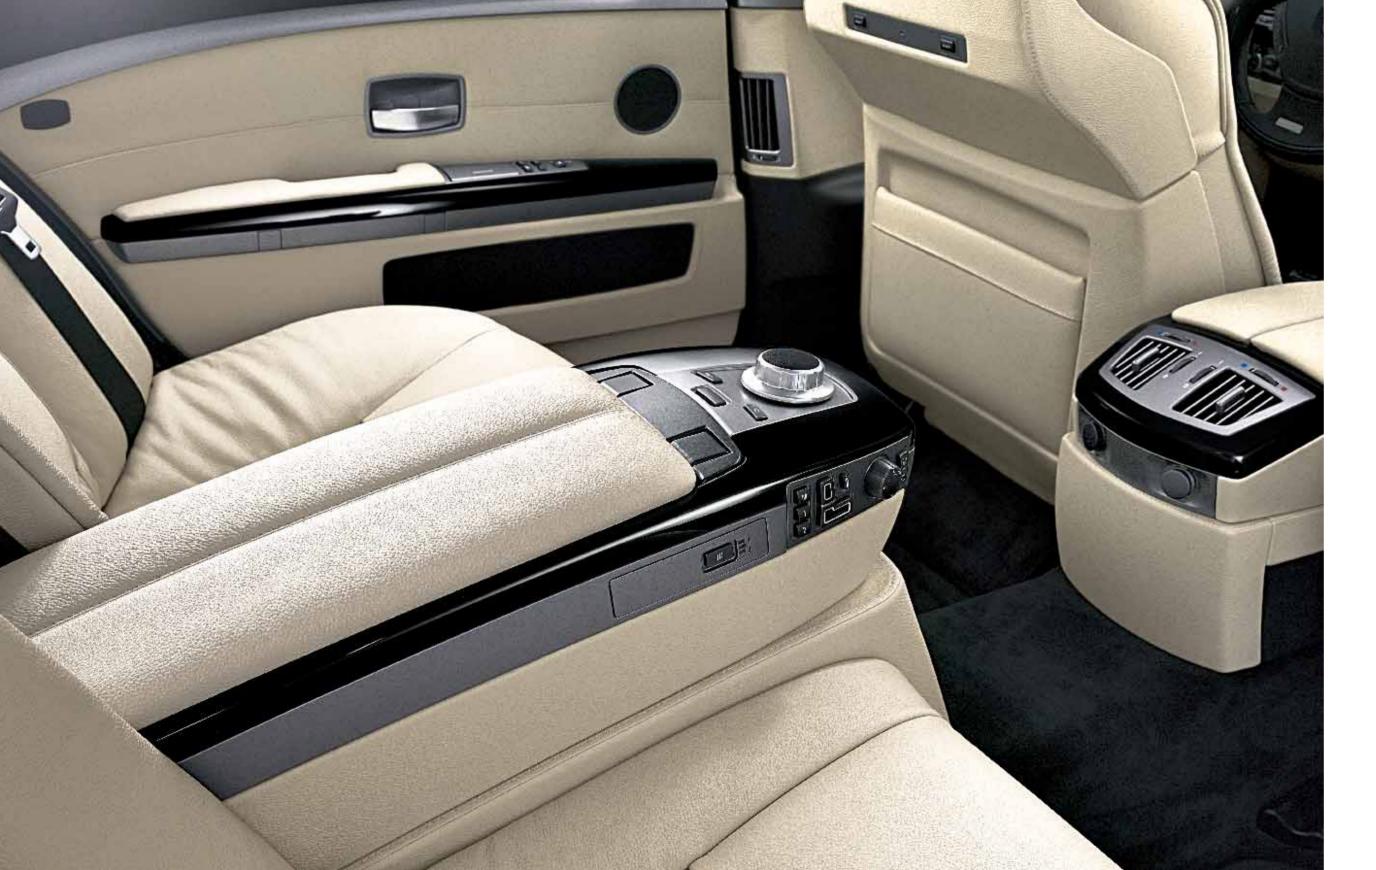

BMW Individual centre console with table and storage BMW Individual centre console with two tables\*: **compartment\*:** for storing a notebook or A4 documents. allowing you to work in comfort using your laptop.

The centre console with Piano Finish Black trim and control panels harmonises perfectly with the BMW Individual interior trim in Piano Finish Black. The armrest features BMW Individual Merino leather. The centre console is only available in conjunction with the optional electrically adjustable rear comfort seats.

<sup>\*</sup>This option deletes the centre rear seat.

**Harmony is measured on a very fine scale.** It's very meticulous work when our designers develop BMW Individual equipment. Down to the smallest fraction of an inch, nothing is left to chance. The full leather upholstery in Polar Grey BMW Individual Merino leather and the Anthracite roof liner in Alcantara with its elegant suede look emphasise the exclusivity of the interior.