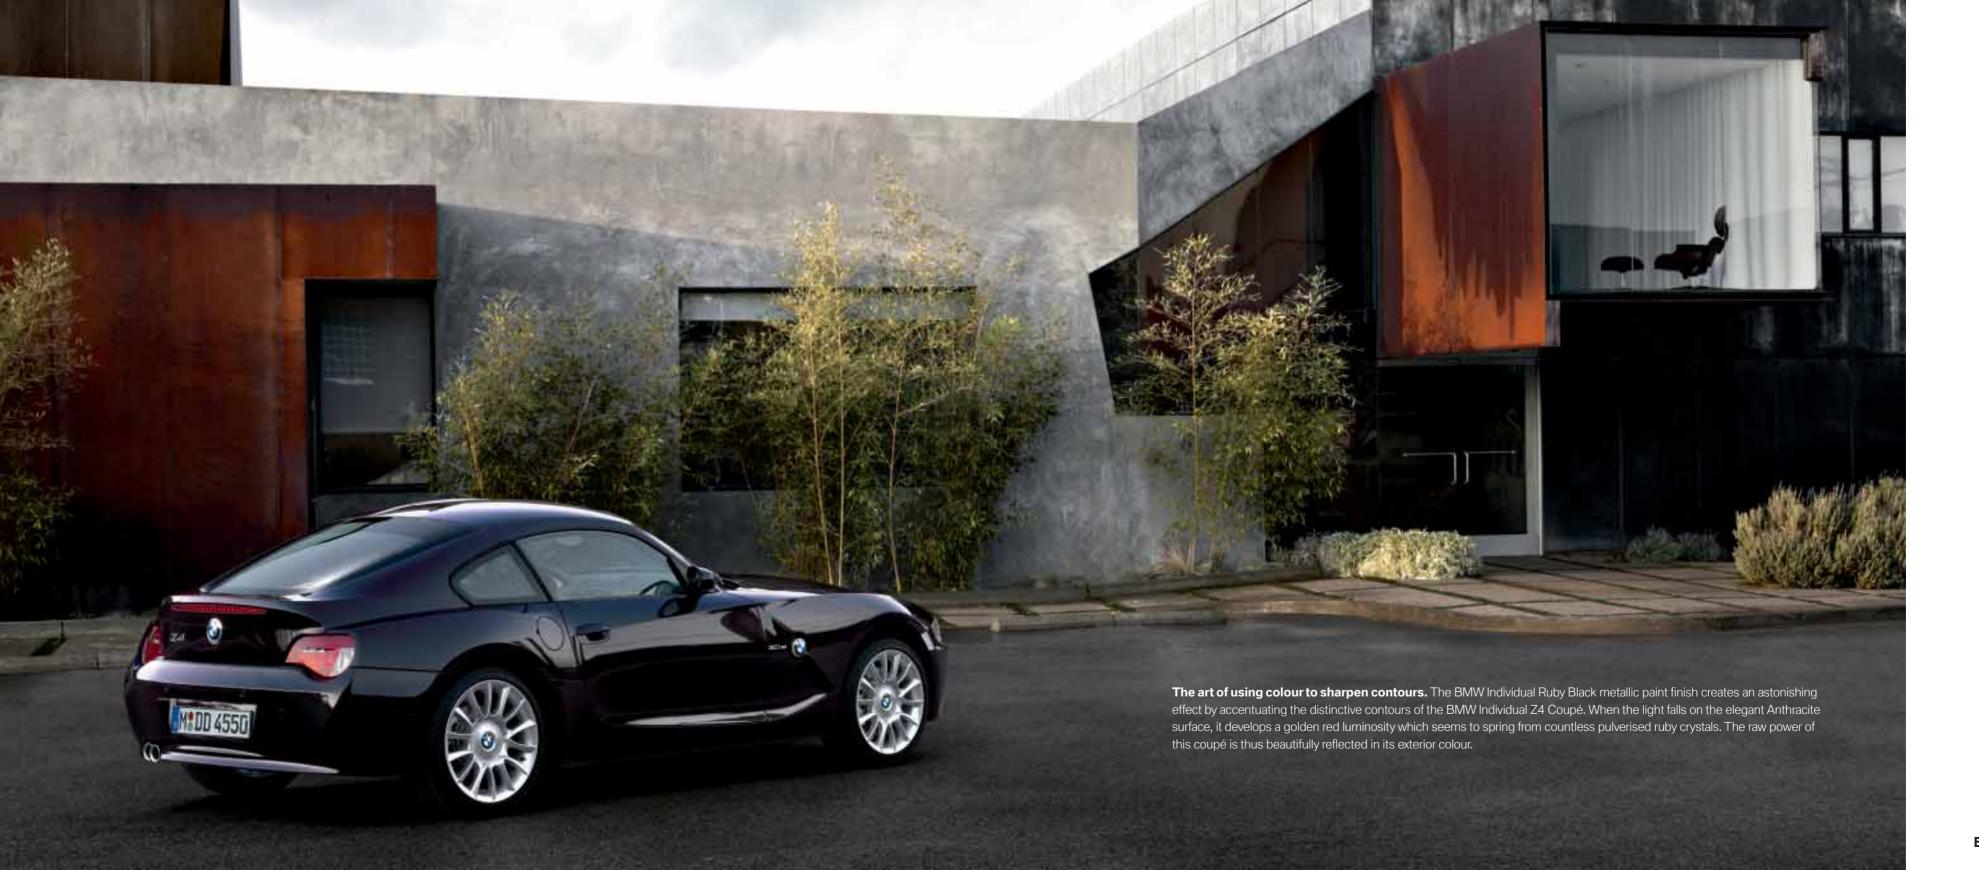

**Changing moods.** Looking at the exterior, it is the Ruby Black metallic paint finish that generates a wealth of changing colour nuances. Depending on the observer's position and the lighting, the colour changes from an elegant anthracite to a passionate golden red. The BMW Individual light-alloy wheels with V-spoke styling 152l, 19 inch, complete the virtuoso performance.