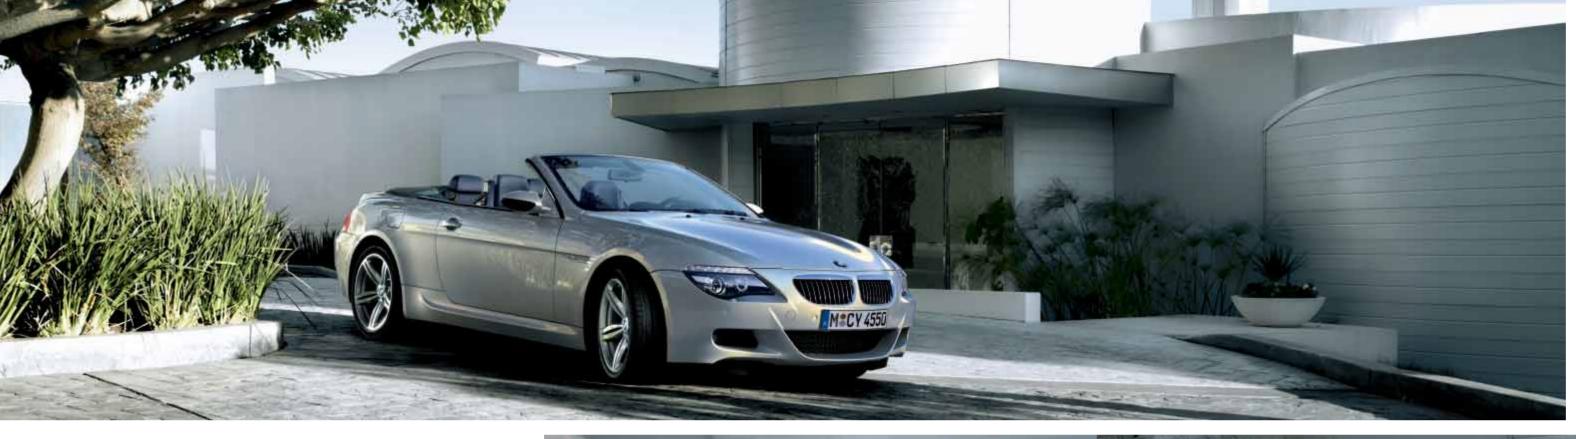

A three-dimensional surface. Moonstone owes its unique shimmer to a special cut which creates the reflections that are responsible for this gemstone's unique look. The BMW Individual Moonstone metallic paint finish likewise requires a very sophisticated layering process to endow the surfaces of the BMW Individual M6 Convertible with their three-dimensional colour depth.