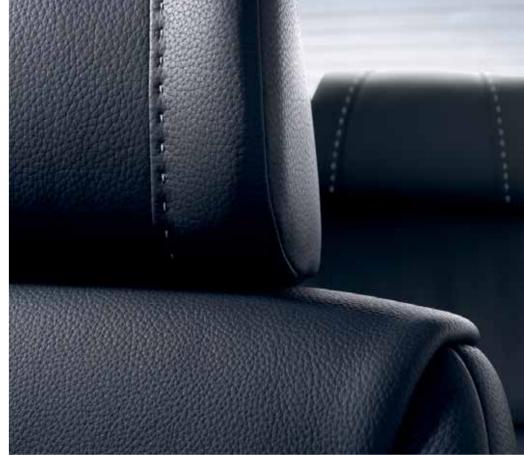

A sign of expert craftsmanship: The saddle stitch finish is usually reserved for high-quality garments, for example the lapels of men's jackets. In the BMW Individual Merino leather in Syrah Blue, the colour of the stitches is a bluish grey, which makes for an elegant contrast.