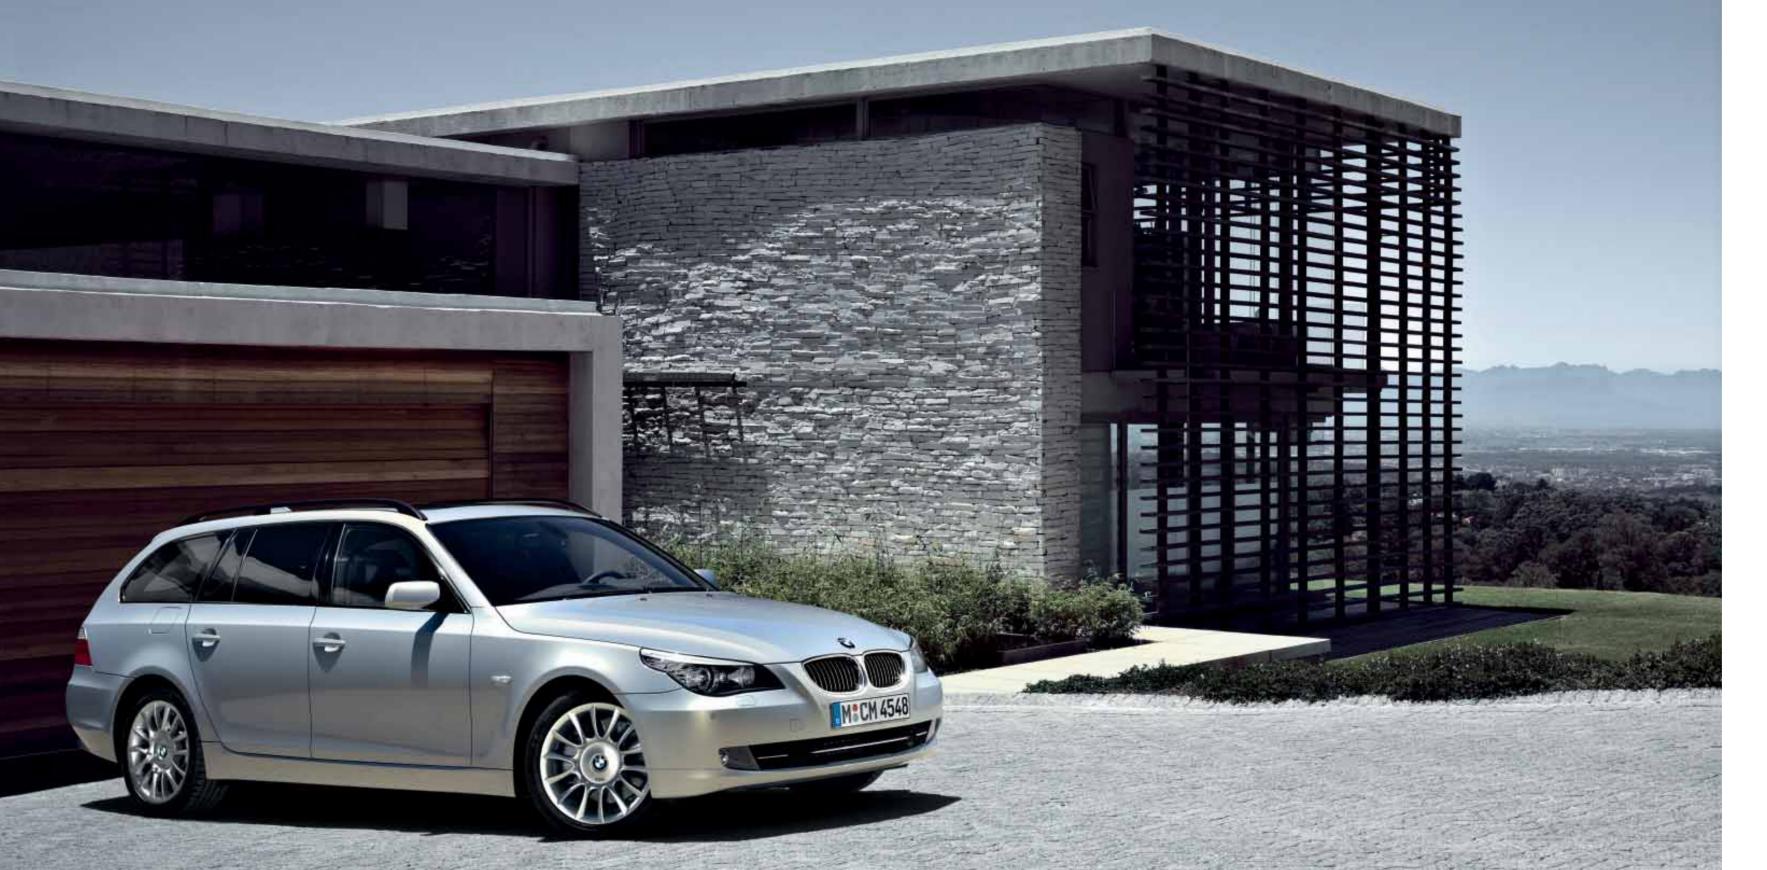

Polished elegance: the moonstone develops its unique sheen thanks to a special cut. This creates the special reflections near the surface which give this gem its three-dimensional colour depth. The pigments in the BMW Individual Moonstone metallic paint finish are equally subtle. They, too, create a veritable kaleidoscope of colours under the influence of changing light conditions, lending the BMW Individual 5 Series Touring an air of polished elegance.