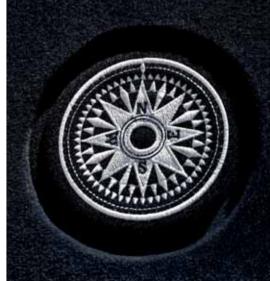

### **BMW Individual** 7 Series

| Composition 1                                                         | Composition 2                                                         | Composition 3                                                             | Composition 1*, 2** with Maritime Character                                                                               | "White Shadow" composition                                                                                                                 |  |
|-----------------------------------------------------------------------|-----------------------------------------------------------------------|---------------------------------------------------------------------------|---------------------------------------------------------------------------------------------------------------------------|--------------------------------------------------------------------------------------------------------------------------------------------|--|
| BMW Individual paint finish <sup>1</sup>                              | BMW Individual paint finish <sup>1</sup>                              | BMW Individual paint finish <sup>1</sup>                                  | BMW Individual paint finish in<br>Midnight Blue metallic                                                                  | BMW Individual paint finish in<br>Brilliant White metallic                                                                                 |  |
| Full leather upholstery<br>BMW Individual Merino leather <sup>2</sup> | Full leather upholstery<br>BMW Individual Merino leather <sup>2</sup> | Extended leather upholstery<br>BMW Individual Merino leather <sup>2</sup> | Full leather upholstery* Extended leather upholstery** BMW Individual Merino leather Champagne, Syrah Blue or Oxide Brown | Full leather upholstery<br>with contrasting piping<br>BMW Individual Merino leather<br>Silverstone with piping in Lotus White <sup>2</sup> |  |
| BMW Individual interior trim including roof grab handles              | BMW Individual interior trim including roof grab handles              | BMW Individual interior trim including roof grab handles                  | BMW Individual Mahogany Maritime wood trim                                                                                | BMW Individual interior trim in Piano<br>Finish Black                                                                                      |  |
| BMW Individual leather steering wheel with wood ring insert           | BMW Individual leather steering wheel with wood ring insert           | BMW Individual leather steering wheel with wood ring insert               | BMW Individual leather steering wheel with wood ring insert                                                               | BMW Individual leather steering wheel with wood ring insert in Piano Finish Black                                                          |  |
| Storage net in front passenger footwell                               | Storage net in front passenger footwell                               | Storage net in front passenger footwell                                   | Storage net in front passenger footwell                                                                                   | Storage net in front passenger footwell                                                                                                    |  |
| BMW Individual roof liner in Alcantara and parcel shelf in Alcantara  |                                                                       |                                                                           | Velour floor mats in Anthracite with embroidered compass rose                                                             | BMW Individual roof liner in<br>Alcantara Stone Grey and parcel shelf<br>in Alcantara Anthracite                                           |  |
| Entry sills with BMW Individual lettering, illuminated                | Entry sills with BMW Individual lettering, illuminated                | Entry sills with BMW Individual lettering, illuminated                    | Entry sills with BMW Individual lettering, illuminated                                                                    | Entry sills with BMW Individual lettering, illuminated                                                                                     |  |
|                                                                       |                                                                       |                                                                           |                                                                                                                           | BMW Individual light-alloy wheels,<br>V-spoke 152 I, painted in Cetelon II,<br>20 inch                                                     |  |
| Only in combination with (at extra charge):                           | Only in combination with (at extra charge):                           | Only in combination with (at extra charge):                               | Only in combination with (at extra charge):                                                                               | Only in combination with (at extra charge):                                                                                                |  |
| Option 255 sports leather steering wheel                              | Option 255 sports leather steering wheel                              | Option 255 sports leather steering wheel                                  | Option 255 sports leather steering wheel                                                                                  | Option 255 sports leather steering wheel                                                                                                   |  |
| Option 416 sunblinds<br>(730Li, 730Ld, 740Li, 750Li)                  | Option 416 sunblinds<br>(730Li, 730Ld, 740Li, 750Li)                  | Option 416 sunblinds<br>(730Li, 730Ld, 740Li, 750Li)                      | Option 416 sunblinds<br>(730Li, 730Ld, 740Li, 750Li)                                                                      | Option 416 sunblinds<br>(730Li, 730Ld, 740Li, 750Li)                                                                                       |  |
| Option 2M2 BMW Individual                                             | Option 775 BMW Individual                                             | Option 775 BMW Individual                                                 | Option 423 velour floor mats, Anthracite                                                                                  | Option 453 active seat ventilation,                                                                                                        |  |
| light-alloy wheels, V-spoke 152 I,<br>20 inch                         | roof liner, Anthracite                                                | roof liner, Anthracite                                                    | Option 760 BMW Individual High Gloss<br>Satin Chrome                                                                      | perforated leather features on the seat<br>in BMW Individual Merino leather with<br>BMW Individual perforation                             |  |
|                                                                       |                                                                       |                                                                           | Option 776 BMW Individual roof liner and parcel shelf, Alcantara Anthracite*, 11                                          | Option 456 comfort seats, front, electrically adjustable                                                                                   |  |
|                                                                       |                                                                       |                                                                           | Option 2M2 BMW Individual light-alloy wheels, V-spoke 152 I, 20 inch (composition 1 only)                                 | Option 760 BMW Individual<br>High Gloss Satin Chrome                                                                                       |  |