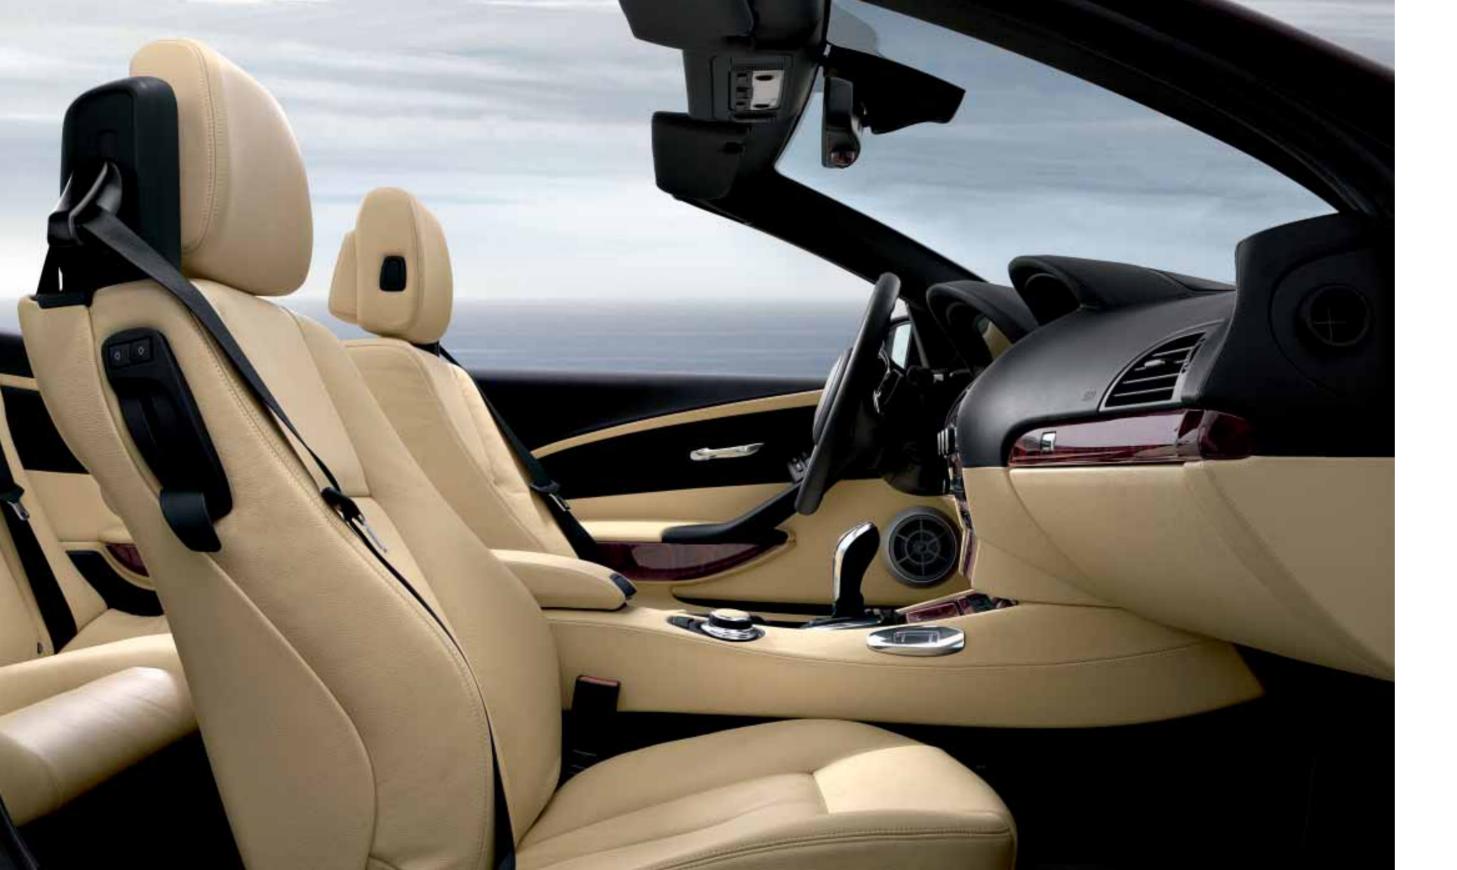

**Enjoyment is a question of the right temperature.** The BMW Individual Merino leather in Champagne makes open-top driving an unalloyed pleasure. Because SunReflective Technology ensures that even in strong sunlight, the leather upholstery does not become too hot. The leather pad of the iDrive Controller features the same exclusive Champagne colour, blending harmoniously into the immaculate interior.