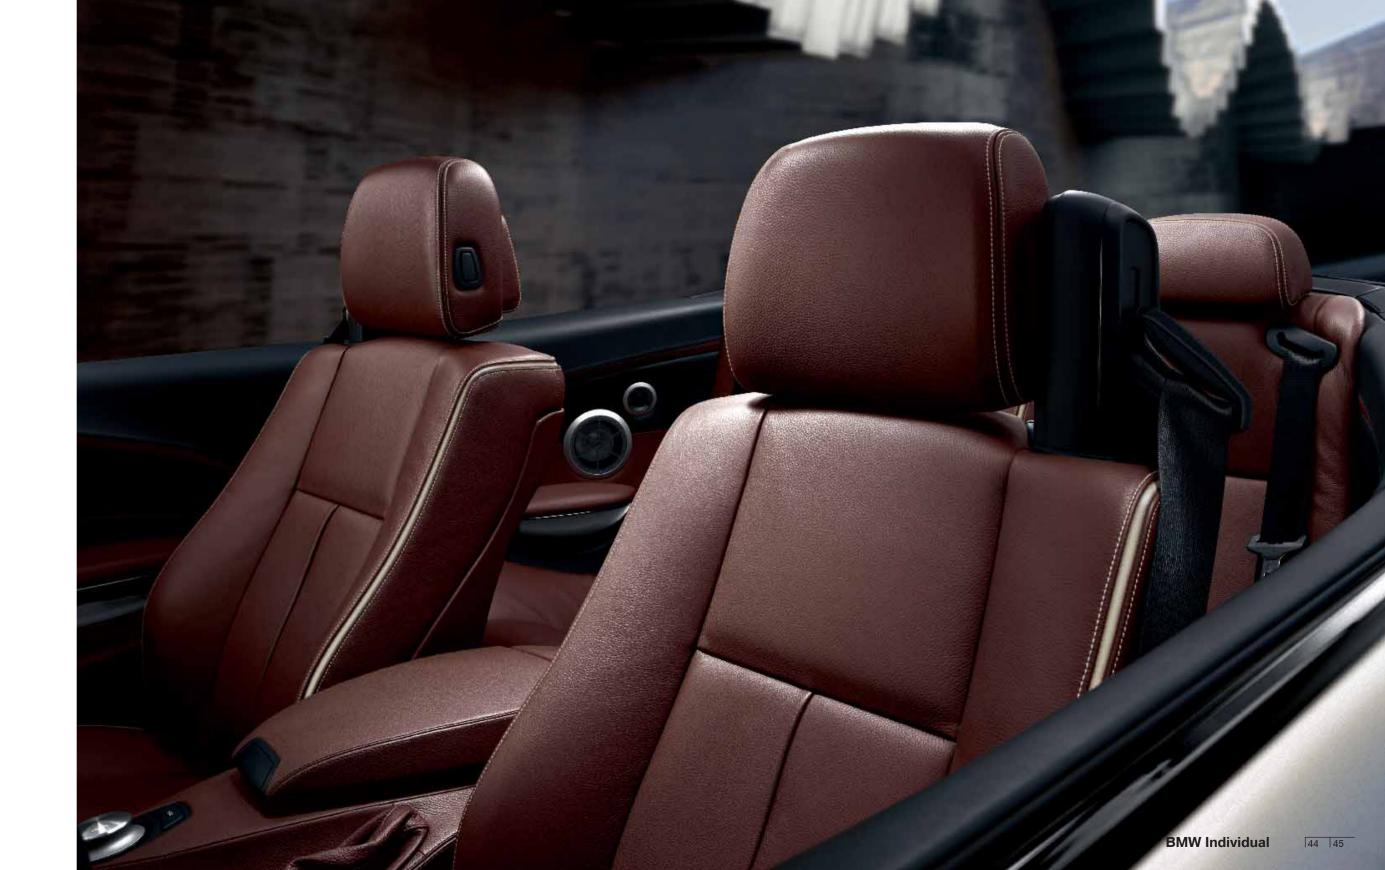

**Enjoyment is a question of the right temperature.** The BMW Individual Merino leather in Champagne makes open-top driving an unalloyed pleasure. Because SunReflective Technology ensures that even in strong sunlight, the leather upholstery does not become too hot. The leather pad of the iDrive Controller features the same exclusive Champagne colour, blending harmoniously into the immaculate interior.