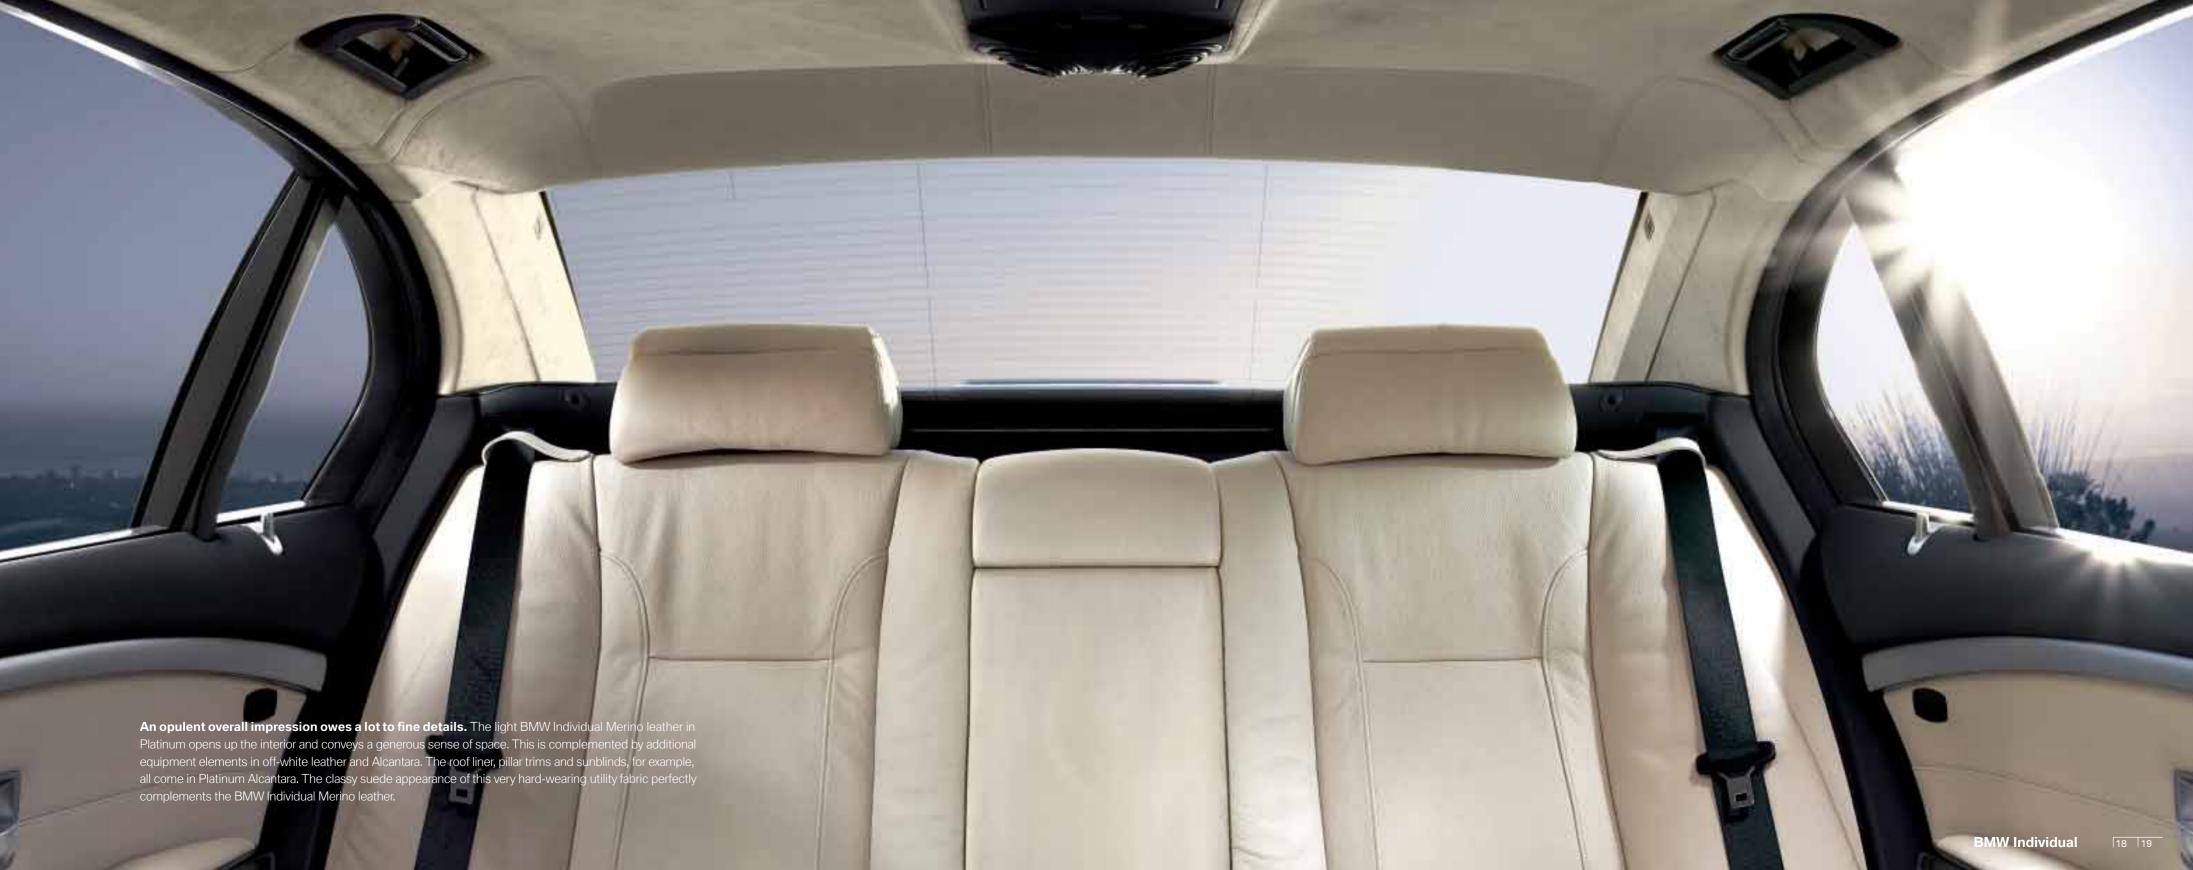

<sup>\*</sup>This option deletes the centre rear seat.

**Harmony is measured on a very fine scale.** It's very meticulous work when our designers develop BMW Individual equipment. Down to the smallest fraction of an inch, nothing is left to chance. The full leather upholstery in Polar Grey BMW Individual Merino leather and the Anthracite roof liner in Alcantara with its elegant suede look emphasise the exclusivity of the interior.