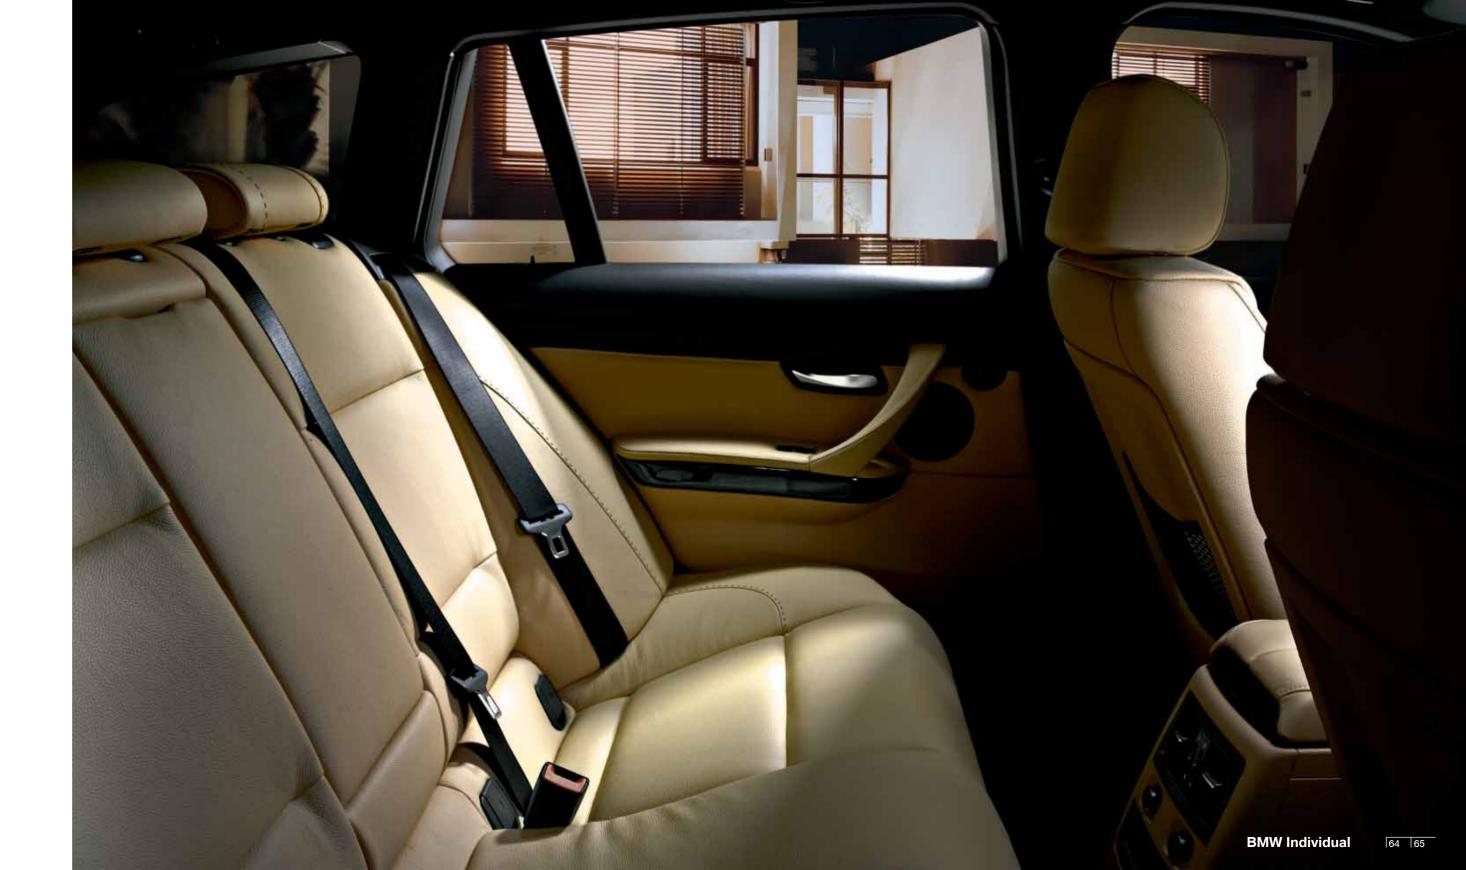

**Perfection in every detail:** the full leather upholstery in the BMW Individual 5 Series. It features a much larger number of leather elements than the standard version. For example, Merino leather is also used on the backs of the front seat backrests, the lower part of the instrument panel and on the all-leather door trim panels.