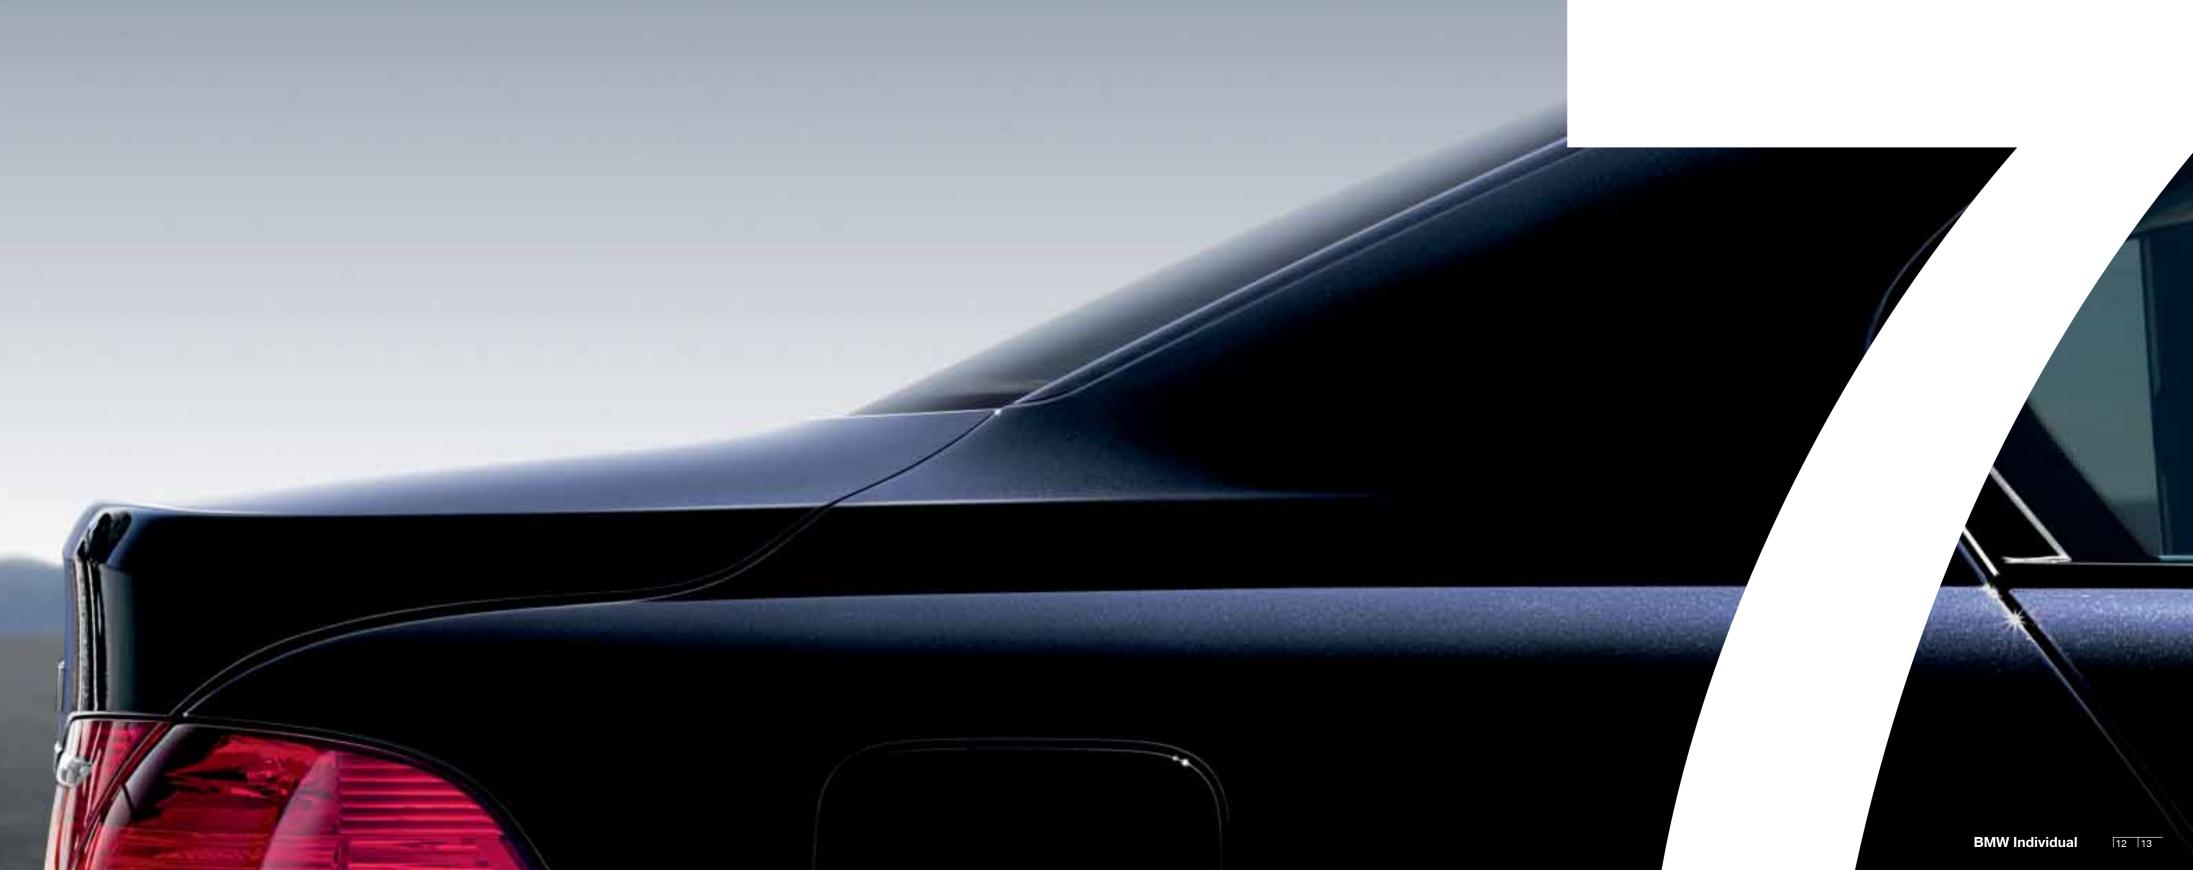

**Scintillating like the surface of the sea. With an oceanic depth of colour.** Depending on the light angle, the Midnight Blue metallic paint finish sparkles in a multitude of blue hues. Finely-ground pigments ensure that there is a constant supply of fresh nuances to discover. In the sunshine, they seem to rise from the depths, in order to attract admiring glances.