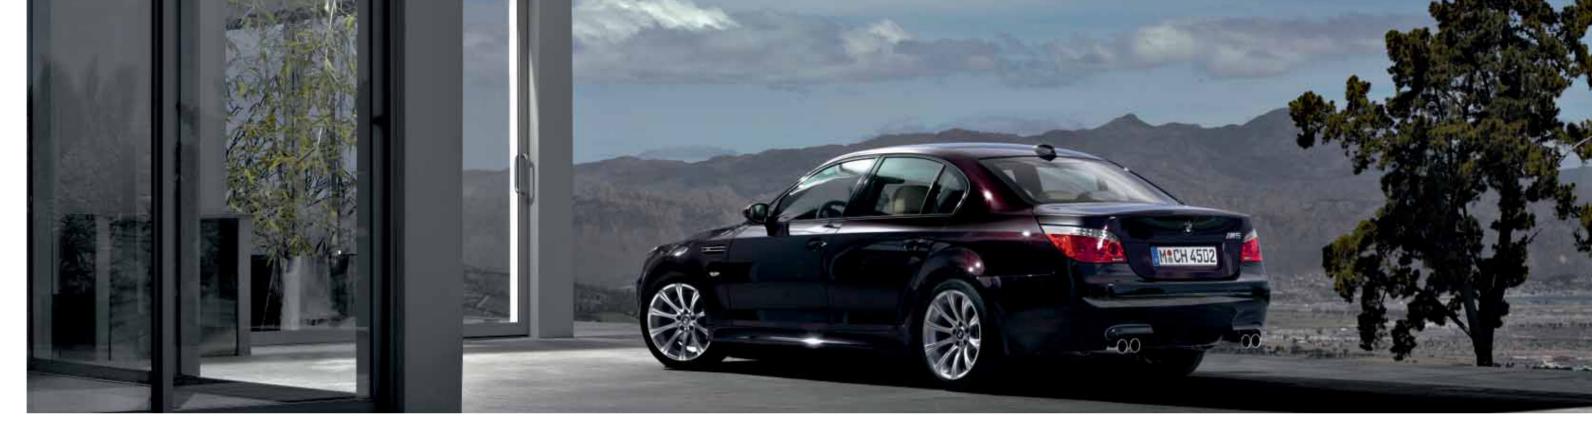

**Understatement has rarely been so powerful.** The character of the BMW Individual Ruby Black metallic paint finish perfectly matches that of the BMW Individual M5. Its passion is modestly restrained. But as soon as the BMW Individual M5 gathers speed, and the light angles change, a powerful ruby-red shimmer appears under the surface, emphasising the power of the world's sportiest sedan.

**Natural grace is a question of strength.** The increased thickness of the material is what lends the BMW Individual Merino leather its unique structure. Gentle tanning methods and a special vat immersion pigmentation process ensure a natural look and a soft and supple feel. The Platinum colour only serves to reinforce this impression, visually emphasising the velvetiness of the leather. The BMW Individual Piano Finish Black interior trim in the BMW M5 Touring perfectly complements this look.