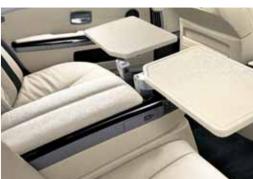

BMW Individual centre console with table and storage BMW Individual centre console with two tables\*: **compartment\*:** for storing a notebook or A4 documents. allowing you to work in comfort using your laptop.

The centre console with Piano Finish Black trim and control panels harmonises perfectly with the BMW Individual interior trim in Piano Finish Black. The armrest features BMW Individual Merino leather. The centre console is only available in conjunction with the optional electrically adjustable rear comfort seats.

<sup>\*</sup>This option deletes the centre rear seat.

**Harmony is measured on a very fine scale.** It's very meticulous work when our designers develop BMW Individual equipment. Down to the smallest fraction of an inch, nothing is left to chance. The full leather upholstery in Polar Grey BMW Individual Merino leather and the Anthracite roof liner in Alcantara with its elegant suede look emphasise the exclusivity of the interior.