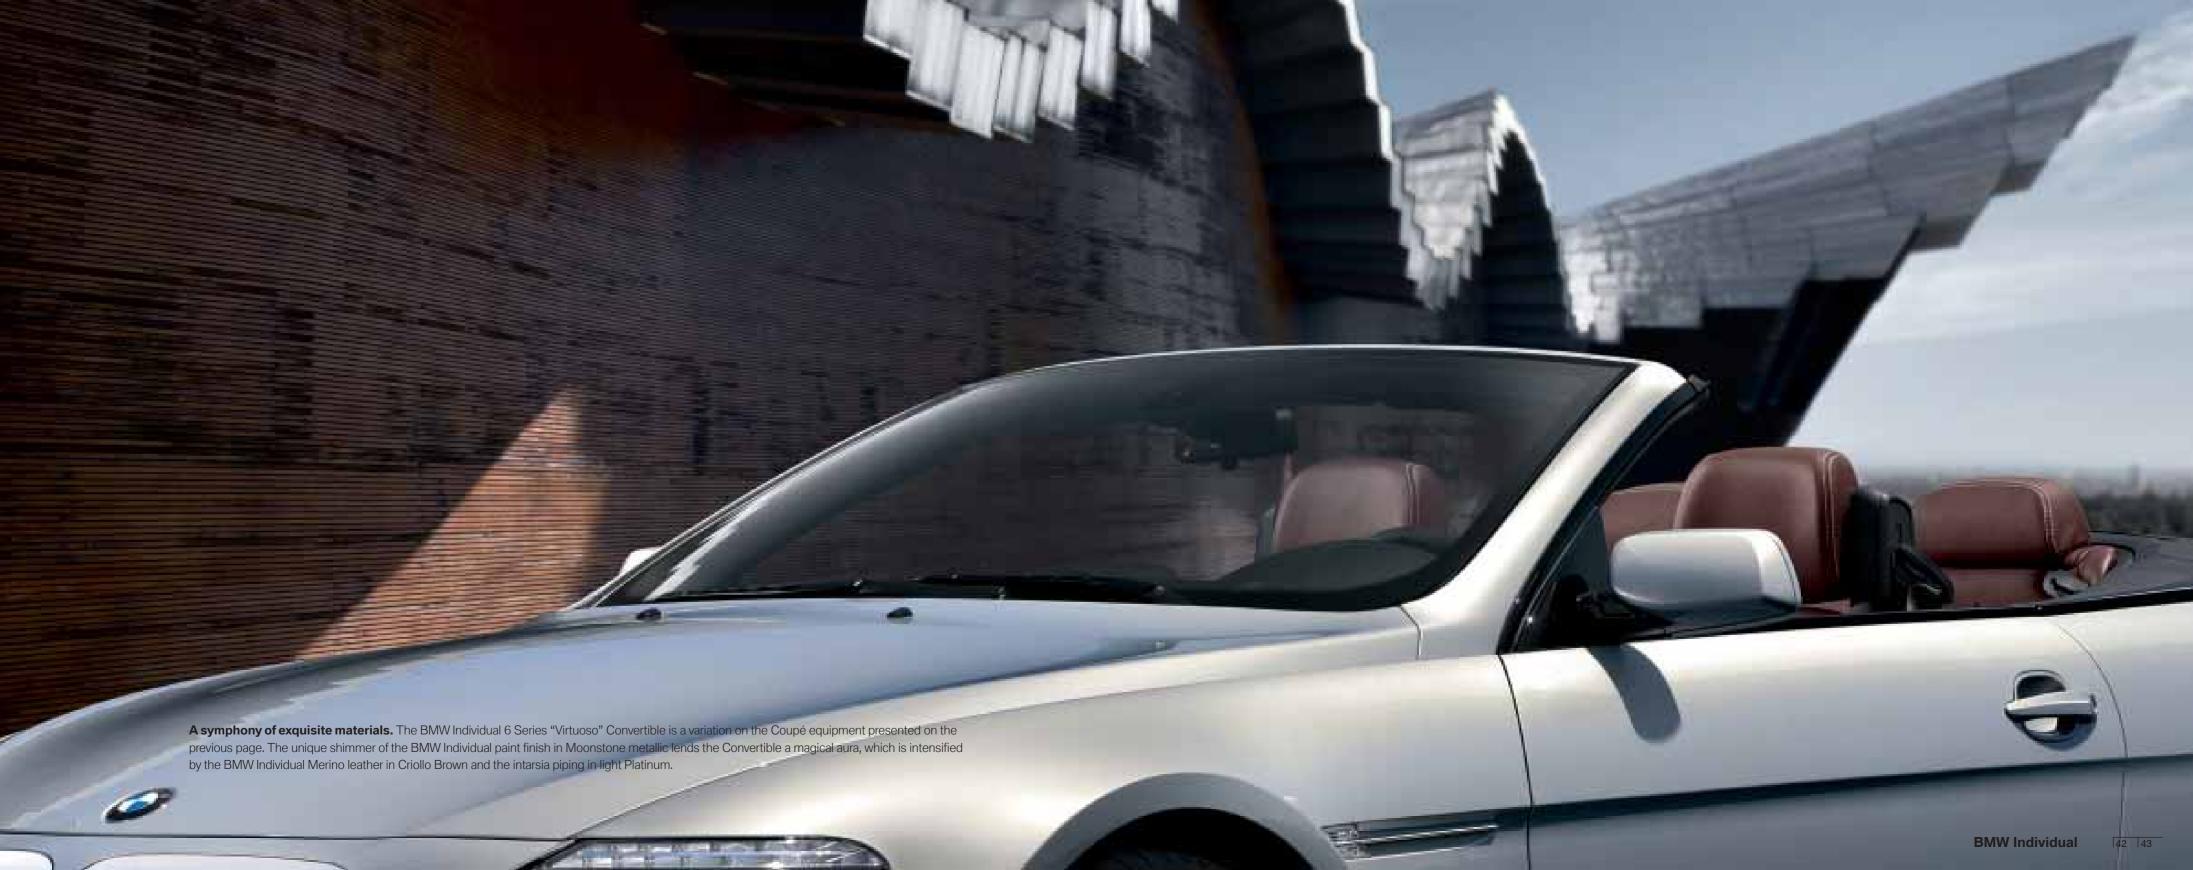

Rarely has a masterpiece been staged in such a virtuoso manner. The BMW Individual 6 Series "Virtuoso" Coupé is a masterful composition. In the interior, the BMW Individual Merino leather in Platinum creates a relaxed ambience, with the interior in Criollo Brown adding stylish accents. The high-gloss Piano Finish Black with its distinctive instrument string inlay completes a truly inspirational interior.

**A perfect composition.** In the interior, the BMW Individual Merino leather in Criollo Brown and the interior piping in Light Platinum create a harmonious symphony of complementary tones. The Piano Finish Black interior trim with instrument string inlay adds distinctive accents.