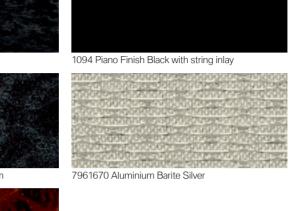

### **BMW Individual** Interior Trim

0200 Poplar Natural wood trim

Walnut Amarone wood trim<sup>6</sup>

1480 Mahogany wood trim

| Piano<br>Finish Black | Piano<br>Finish Black/<br>inlay 1093 | Piano<br>Finish Black/<br>inlay 1094 | Walnut<br>Amarone | Mahogany | Poplar<br>Natural | Birch<br>Anthracite | Figured<br>Eucalyptus<br>Red Brown | Maple<br>Wood<br>Anthracite | Mahogany<br>Maritime | Aluminium<br>Barite<br>Silver | Olive As<br>Red<br>Brown |
|-----------------------|--------------------------------------|--------------------------------------|-------------------|----------|-------------------|---------------------|------------------------------------|-----------------------------|----------------------|-------------------------------|--------------------------|
| 7                     |                                      |                                      | 7                 | 7        | 7                 |                     |                                    |                             | 7 4                  |                               |                          |
| 6                     |                                      | <b>6</b> 8                           | 6                 |          |                   |                     |                                    |                             |                      |                               | 6                        |
| 5                     |                                      |                                      | 5                 |          |                   |                     | 5                                  |                             |                      |                               |                          |
| <b>3</b> <sup>3</sup> | <b>3</b> <sup>2</sup>                |                                      | <b>3</b> 3        |          |                   | <b>3</b> 3          | <b>3</b> <sup>2</sup>              | <b>3</b> <sup>2</sup>       |                      | <b>3</b> <sup>3</sup>         |                          |
| Z4                    |                                      |                                      |                   |          |                   |                     |                                    |                             |                      |                               |                          |

1093 Piano Finish Black with inlay

1680 Olive Ash Red Brown wood trim

Piano Finish Black<sup>5</sup>

Alcantara Alcantara Alcantara