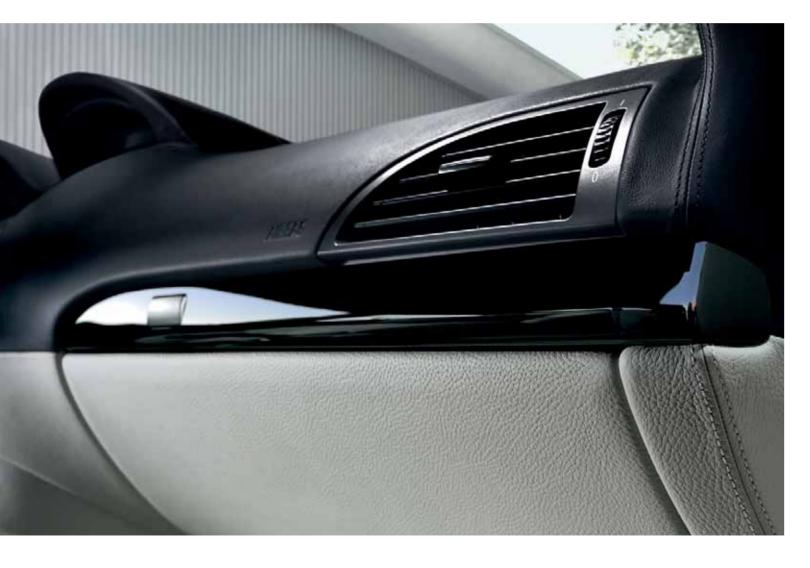

Optimum illumination in the rear is ensured by BMW Individual reading lights. These lights have the advantage of being adjustable - you can direct the light at the precise spot you want. Their superior brightness and large light cone enable relaxed working, reading and writing.