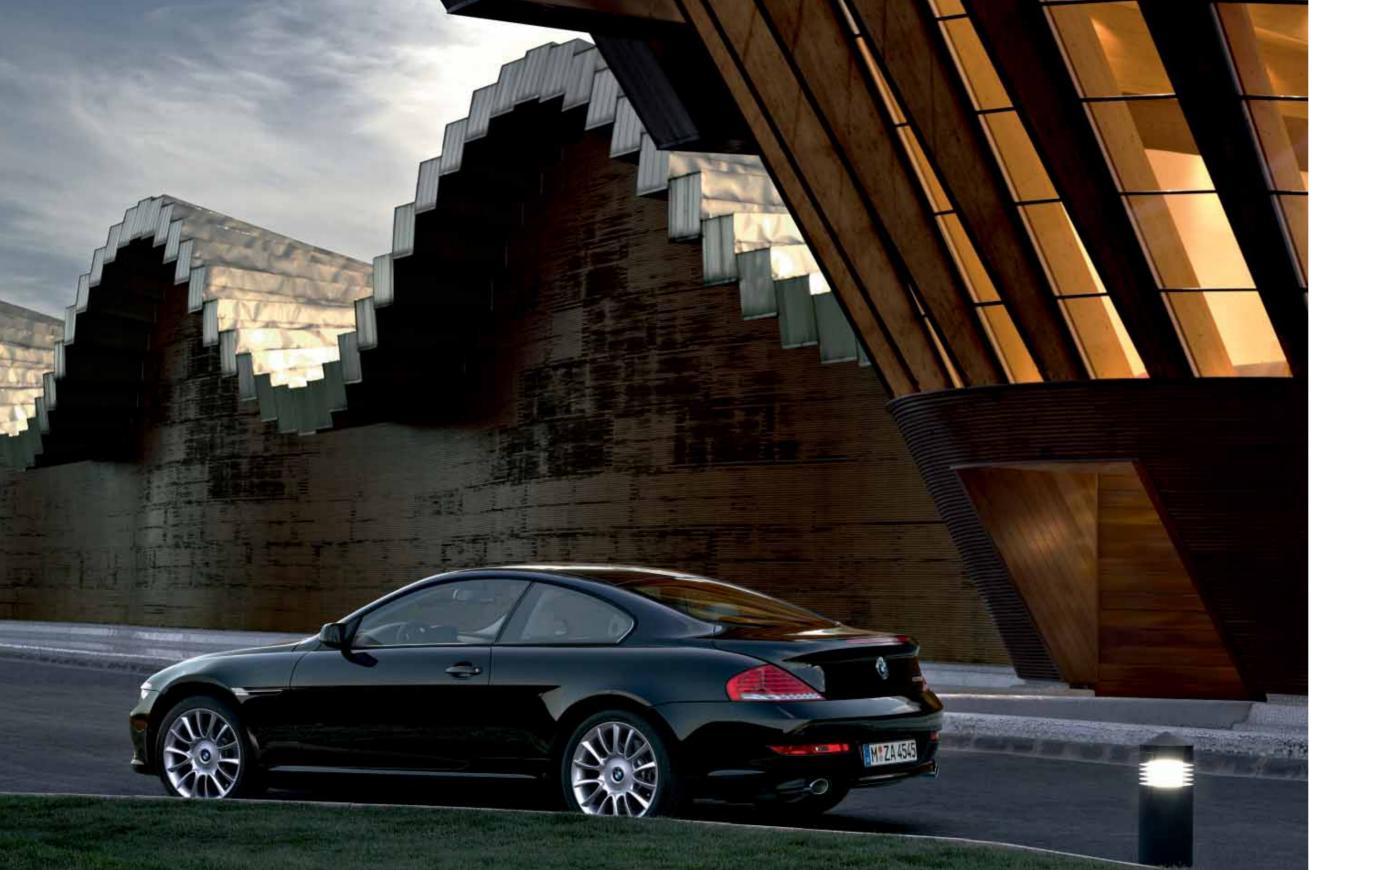

**Refined power.** The BMW Individual paint finish in Ruby Black metallic lends the surface of this BMW Individual M6 Coupé its powerful depth. This effect is achieved by special pigmentation that creates an elegant light effect resembling the silky sheen of a ruby.

**A trinity of colours.** The BMW Individual interior trim in Walnut Amarone contributes a deep brown whose red shimmer harmonises perfectly with the Ruby Black metallic paint finish. The BMW Individual Merino leather in Oxide Brown completes the picture.

**Understatement has rarely been so powerful.** The character of the BMW Individual Ruby Black metallic paint finish perfectly matches that of the BMW Individual M5. Its passion is modestly restrained. But as soon as the BMW Individual M5 gathers speed, and the light angles change, a powerful ruby-red shimmer appears under the surface, emphasising the power of the world's sportiest sedan.