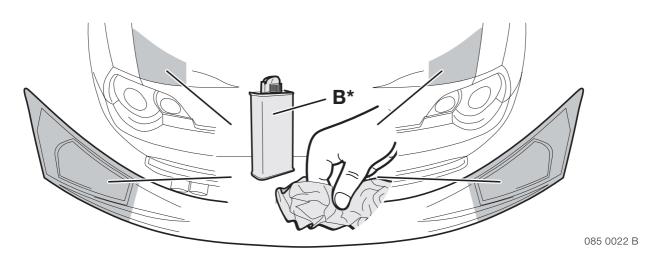

When bonding with the rear spoiler accessory, the temperature of the boot lid must be **min. 18 °C.** ◀

All adhesive surfaces on the boot lid and on the rear spoiler accessory must be cleaned with petroleum ether or with the cleaner included in the Betalink adhesive package.