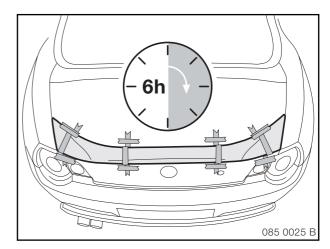

The vehicle can be driven after approx. **6 hours** and can safely go through a car wash after **48 hours**. **∢** 