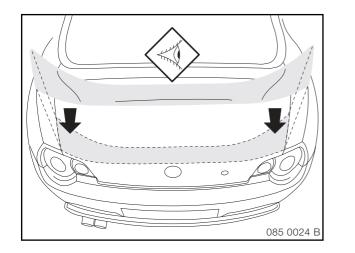

um stove enameling temperature 40 °C. Mask off the entire mounting surface when painting to ensure adhesion is not impaired during the subsequent bonding procedure.

Retrofit kit No.: 51 71 0 143 426 51 71 0 150 784

## Contents

| Section               | Page |
|-----------------------|------|
| Important Information | 1    |

|    | Important information  | I |
|----|------------------------|---|
| 1. | Parts Overview         | З |
| 2. | Rear spoiler accessory | 4 |



085 0021 B

- А
- Rear spoiler accessory Betalink adhesive package (cleaner, adhesive) Double-sided adhesive tape (2x) B\*
- С

\* The Betalink adhesive package must be ordered separately in accordance with the Electronic Parts Catalogue (EPC). See BMW Part No. 82 69 9 408 866.

# 2. Rear spoiler accessory



085 0023 B