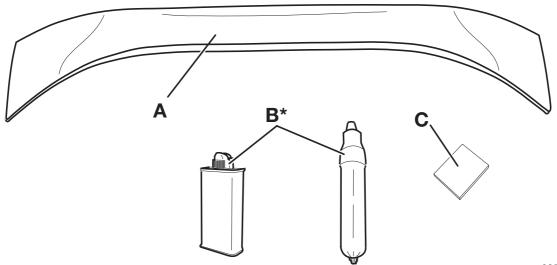

085 0021 B

- А
- Rear spoiler accessory Betalink adhesive package (cleaner, adhesive) Double-sided adhesive tape (2x) B\*
- С

\* The Betalink adhesive package must be ordered separately in accordance with the Electronic Parts Catalogue (EPC). See BMW Part No. 82 69 9 408 866.